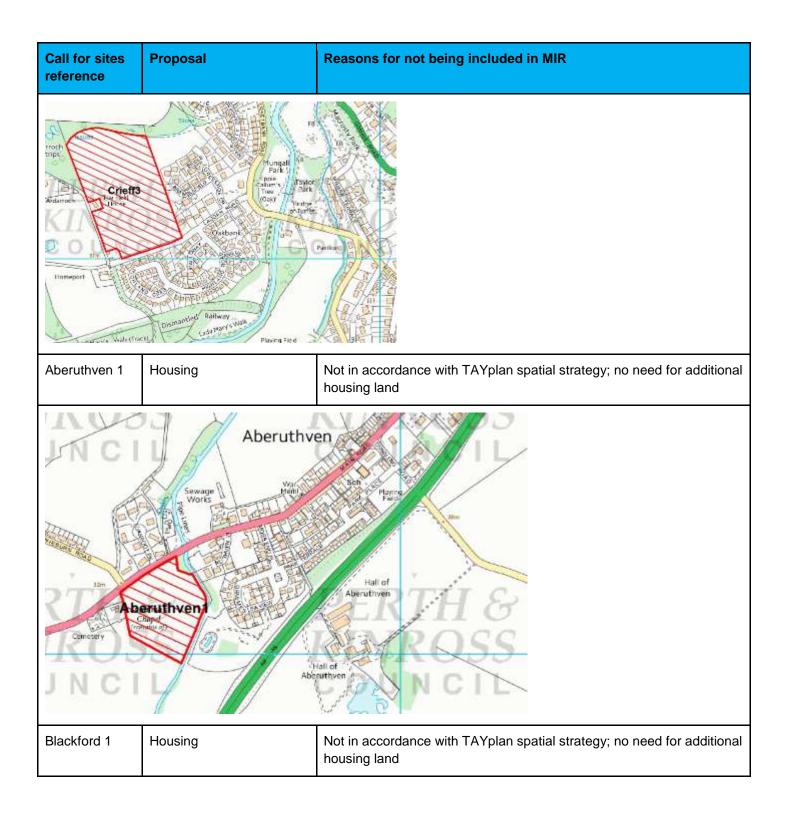

| Housing                                   | No need for additional housing land; better options available within HMA                                                                                          |







| Call for sites reference