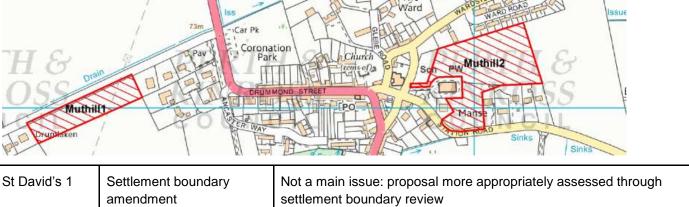

| Housing                                   | Not in accordance with TAYplan spatial strategy; no need for additional housing land      |
| Sinks Vardside House Contract of the second |                                           |                                                                                           |



ard









| Call for sites reference | Proposal | Reasons for not being included in MIR                                                                                          |
|--------------------------|----------|--------------------------------------------------------------------------------------------------------------------------------|
| Blairgowrie 5            | Housing  | Not a main issue; proposal more appropriately assessed against existing LDP policies                                           |
|                          |          | Small site within settlement boundary                                                                                          |
| Blairgowrie 7            | Housing  | Considered as an issue to revise current land use designation