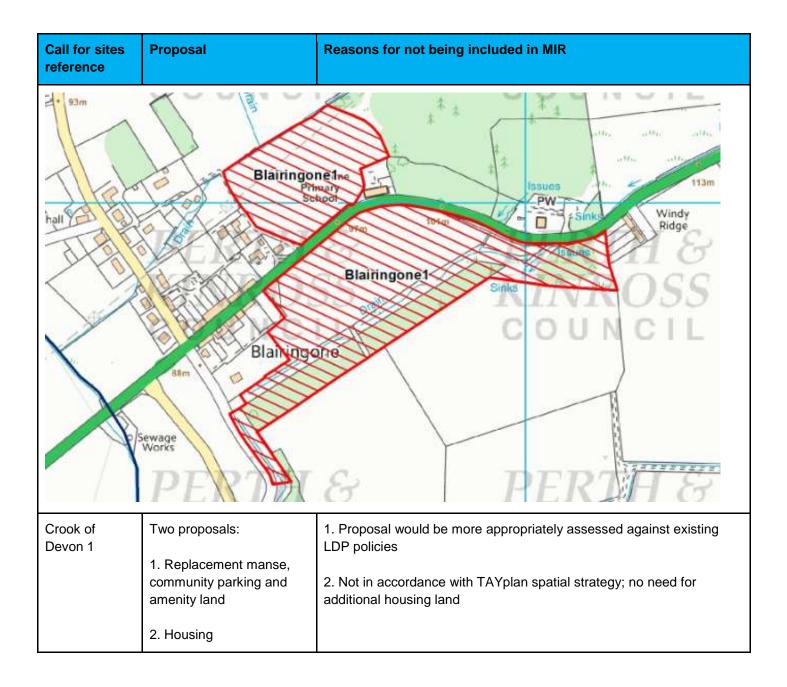

| Call for sites reference | Proposal                          | Reasons for not being included in MIR                                                                                                                                                                                                                                                                                                                                                                                                                                                                                          |
|--------------------------|-----------------------------------|--------------------------------------------------------------------------------------------------------------------------------------------------------------------------------------------------------------------------------------------------------------------------------------------------------------------------------------------------------------------------------------------------------------------------------------------------------------------------------------------------------------------------------|
| Aberargie3               | Housing                           | Not in accordance with TAYplan spatial strategy; no need for additional housing land                                                                                                                                                                                                                                                                                                                                                                                                                                           |
|                          |                                   | The current settlement boundary has been drawn to allow limited<br>further development. Aberargie has no facilities to support any further<br>residential development. Provides an open setting for the frontage of<br>Aberargie and would change the character of the settlement.<br>Previously submitted through LDP process and resisted.                                                                                                                                                                                   |
| RTH<br>VROS<br>I N CI    | Agg Dain<br>Baiglie<br>Inn<br>18m | Aberargie<br>Aberargie<br>Aberargie<br>Aberargie                                                                                                                                                                                                                                                                                                                                                                                                                                                                               |
| Abernethy1               | Housing                           | Not in accordance with TAYplan spatial strategy; no need for additional housing land                                                                                                                                                                                                                                                                                                                                                                                                                                           |
|                          |                                   | This site was H10 in the Proposed LDP and was removed by the<br>Reporter as it was seen as not consistent with TAYplan; and would not<br>offer an attractive, well defined rural edge to the settlement. Reporter<br>further considered there was considerable commuting from Abernethy<br>to Perth and the allocation of further land for residential development in<br>this vicinity would conflict with the aim of the Plan to decrease rather<br>than increase movements to work, to shop and to access other<br>services. |

| Call for sites reference | Proposal | Reasons for not being included in MIR                                                                                                                                                                                                                                                                                                                                                                                          |
|--------------------------|----------|--------------------------------------------------------------------------------------------------------------------------------------------------------------------------------------------------------------------------------------------------------------------------------------------------------------------------------------------------------------------------------------------------------------------------------|
| Abernethy2               | Housing  | Not in accordance with TAYplan spatial strategy; no need for additional housing land                                                                                                                                                                                                                                                                                                                                           |
|                          |          | Previous Abernethy housing sites were removed from Proposed LDP<br>as they were not consistent with TAYplan. Backland development that<br>does not fit with settlement pattern, would impinge on rural edge of the<br>settlement.                                                                                                                                                                                              |
| Abernethy3               | Housing  | Not in accordance with TAYplan spatial strategy; no need for additional housing land                                                                                                                                                                                                                                                                                                                                           |
|                          |          | Previous Abernethy housing sites were removed from Proposed LDP<br>as they were not consistent with TAYplan. Previously considered<br>through LDP. Part of the setting of Abernethy when viewed from the<br>North, the site is very open and has open views to the North and from<br>the Perth Road. Development would be prominent from the<br>surrounding area. SEPA 1 in 200 year flood risk affects the NE of the<br>site. |
| Abernethy4               | Housing  | Not in accordance with TAYplan spatial strategy; no need for additional housing land                                                                                                                                                                                                                                                                                                                                           |
|                          |          | Previous Abernethy housing sites were removed from Proposed LDP<br>as they were not consistent with TAYplan. Forms the key entrance to<br>Abernethy from the west, and forms a separation between Abernethy<br>and Glenfoot. Due to the topography of the site developing up the<br>slope would be prominent and conspicuous. No natural screening.                                                                            |