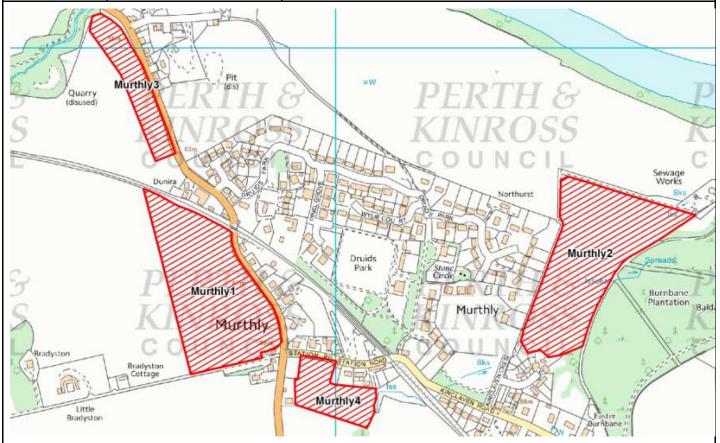

| Call for sites reference | Proposal                                                            | Reasons for not being included in MIR                                                |
|--------------------------|---------------------------------------------------------------------|--------------------------------------------------------------------------------------|
| Airntully 1              | Housing                                                             | Not in accordance with TAYplan spatial strategy; no need for additional housing land |
| Airntully 2              | Housing                                                             | Not in accordance with TAYplan spatial strategy; no need for additional housing land |
| S                        | Belleview<br>Airntully2<br>irntully<br>West<br>Airntully<br>Bank of |                                                                                      |
| Balboughty 1             | Housing                                                             | Not in accordance with TAYplan spatial strategy; no need for additional housing land |
| Dairy Wood               | Balboughty1                                                         | Balbouhgty<br>House<br>Balboughty<br>House<br>Balboughty<br>Farm                     |
| Ballindean 1             | Housing                                                             | Not in accordance with TAYplan spatial strategy; no need for additional housing land |