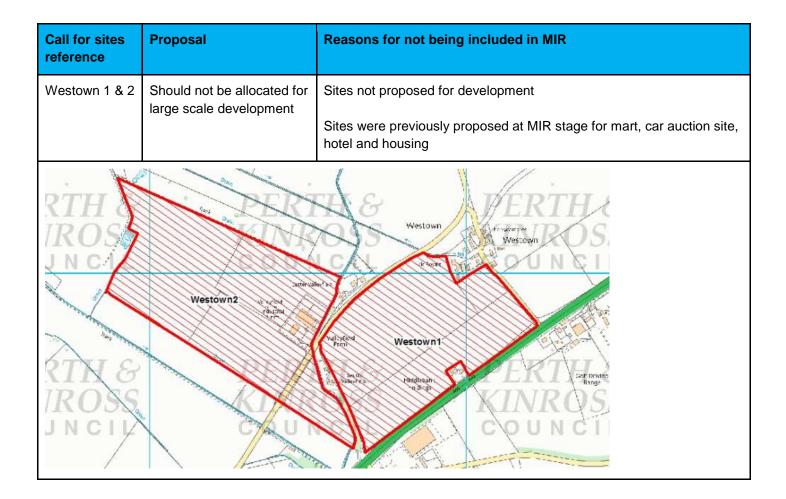

strategy; no need for additional housing land |
| S                        | Belleview<br>Airntully2<br>irntully<br>West<br>Airntully<br>Bank of |                                                                                      |
| Balboughty 1             | Housing                                                             | Not in accordance with TAYplan spatial strategy; no need for additional housing land |
| Dairy Wood               | Balboughty1                                                         | Balbouhgty<br>House<br>Balboughty<br>House<br>Balboughty<br>Farm                     |
| Ballindean 1             | Housing                                                             | Not in accordance with TAYplan spatial strategy; no need for additional housing land |









| Call for sites reference