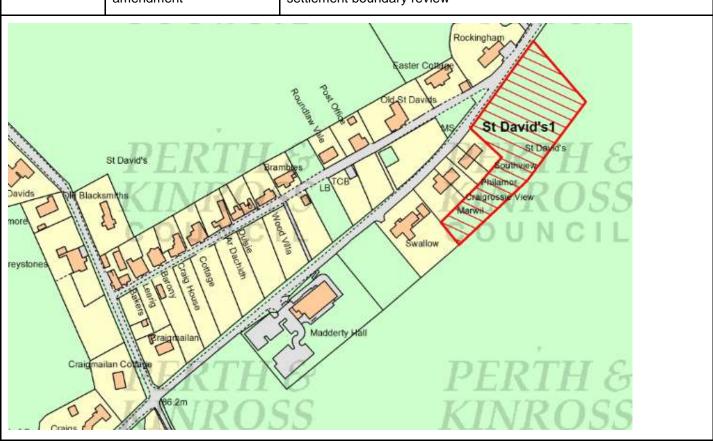

| Housing                                   | Not in accordance with TAYplan spatial strategy; no need for additional housing land      |
| Sinks Vardside House Contract of the second |                                           |                                                                                           |



ard









| Call for sites reference | Proposal | Reasons for not being included in MIR                                                                                          |
|--------------------------|----------|--------------------------------------------------------------------------------------------------------------------------------|
| Blairgowrie 5            | Housing  | Not a main issue; proposal more appropriately assessed against existing LDP policies                                           |
|                          |          | Small site within settlement boundary                                                                                          |
| Blairgowrie 7            | Housing  | Considered as an issue to revise current land use designation