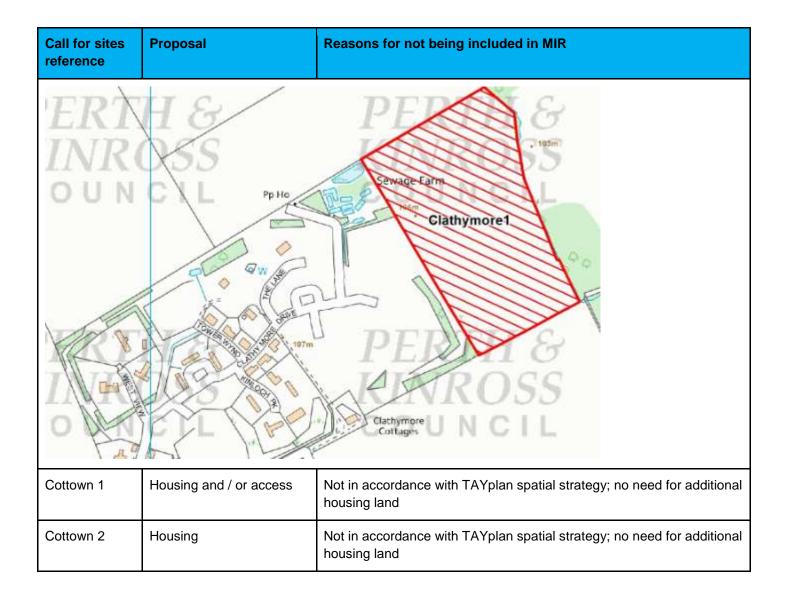

Please note, some of the following maps include sites which are not referenced in the table. This is because these sites are included within the Main Issues Report.

| Call for sites reference | Proposal                            | Reasons for not being included in MIR                                                                                                                                                                                                                                                                                                                                                                                                                                                                                                                                                                                                                                                                                                                                                                                                                                                                                                                                                                                                                                                                                                                                                                                                                                                                                                                                                                                                                              |
|--------------------------|-------------------------------------|--------------------------------------------------------------------------------------------------------------------------------------------------------------------------------------------------------------------------------------------------------------------------------------------------------------------------------------------------------------------------------------------------------------------------------------------------------------------------------------------------------------------------------------------------------------------------------------------------------------------------------------------------------------------------------------------------------------------------------------------------------------------------------------------------------------------------------------------------------------------------------------------------------------------------------------------------------------------------------------------------------------------------------------------------------------------------------------------------------------------------------------------------------------------------------------------------------------------------------------------------------------------------------------------------------------------------------------------------------------------------------------------------------------------------------------------------------------------|
| Perth City1              | Housing                             | No need for additional housing land; need to retain employment land<br>Good to have road frontage on both sides for commercial visibility.<br>SEPA medium risk river flood: areas to the north and south now<br>potentially affected by it (but does not take account of flood prevention<br>scheme which will remove the medium risk)<br>SEPA medium surface water flood risk: medium sized areas to the<br>east affected .                                                                                                                                                                                                                                                                                                                                                                                                                                                                                                                                                                                                                                                                                                                                                                                                                                                                                                                                                                                                                                       |
| Perth City12             | Maintain existing allocation at H73 | No change proposed                                                                                                                                                                                                                                                                                                                                                                                                                                                                                                                                                                                                                                                                                                                                                                                                                                                                                                                                                                                                                                                                                                                                                                                                                                                                                                                                                                                                                                                 |
| Perth City17             | Housing                             | No need for additional housing land; the whole site lies within the<br>Ancient woodlands inventory.<br>Scottish Planning Policy identifies this as an important and<br>irreplaceable national resource that should be protected and<br>enhanced. Development of the site would have an ecological impact<br>on the woodland. The amenity for housing here could also be<br>compromised by vicinity and height of the new northern slip. UK<br>Forestry Standard and the National Inventory of Woodlands and Trees<br>combined identifies the woodland as being 'The part of woods and<br>forests where the ecological condition is, or will be, strongly influenced<br>by the tree canopy. This embraces land under stands of trees with a<br>canopy cover of at least 20%, or having the potential to achieve this,<br>including integral open space, and including felled areas that are<br>awaiting restocking. The minimum area is 0.1 hectares.' There is<br>probably not sufficient land on this site to provide adequate setback<br>from the trees for safety. As well as safety issues because there are<br>large trees to the south this would cause restricted sunlight issues due<br>to shading by trees. Any tree removals to address the shading issues<br>and restricted outlook of this site would result in unacceptable impacts<br>on inventory woodland, its amenity and biodiversity value and would<br>result in fragmentation of the habitat. |

| Call for sites reference | Proposal   | Reasons for not being included in MIR                                                                                                                                                                                                                                                                                                                                                                                                                                                                                                                                                                                                                                                                                   |
|--------------------------|------------|-------------------------------------------------------------------------------------------------------------------------------------------------------------------------------------------------------------------------------------------------------------------------------------------------------------------------------------------------------------------------------------------------------------------------------------------------------------------------------------------------------------------------------------------------------------------------------------------------------------------------------------------------------------------------------------------------------------------------|
|                          | Redgorton2 |                                                                                                                                                                                                                                                                                                                                                                                                                                                                                                                                                                                                                                                                                                                         |
| Perth City8              | Housing    | No need for additional housing land<br>Site is open space within the well-established Kinnoull residential area<br>and is identified in the current Local Development Plan as an area of<br>protected open space. It is a sensitive site due to impact its<br>development would have on the open space network, rural character<br>of the area and impact on the setting of the B listed Gean cottage. It<br>was considered at Examination stage of the previous LDP. The<br>Reporter agreed with the Council's position that there was "no<br>persuasive evidence to support the allocation of this sensitive site for<br>housing". There is still no compelling need for this site and it should<br>not be supported. |
| Perth City16             | Housing    | No need for additional housing land<br>Very sensitive location for landscape reasons. Previously considered<br>and resisted site through LDP. Reporter said "if developed, would have<br>the appearance on an urban encroachment into the landscape setting<br>of the city. Any benefits associated with the provision of high quality<br>landscaping and the provision of car parking and picnic facilities would<br>not outweigh the harm this would cause."                                                                                                                                                                                                                                                          |