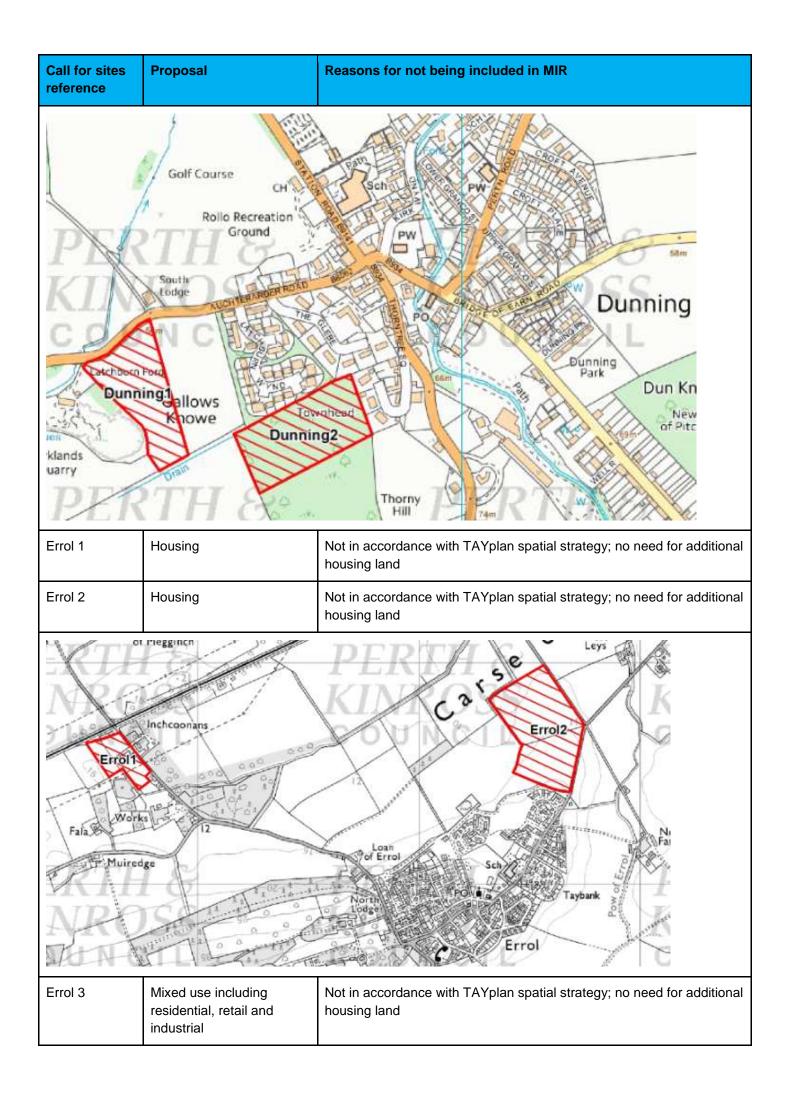

| Call for sites reference | Proposal                                                                          | Reasons for not being included in MIR                                                                                                                                                                                                                                                                    |
|--------------------------|-----------------------------------------------------------------------------------|----------------------------------------------------------------------------------------------------------------------------------------------------------------------------------------------------------------------------------------------------------------------------------------------------------|
| Brexter<br>Roundabout    | Hotel<br>Broxen<br>Farm                                                           | West<br>Woodlands<br>Browning Br<br>Perth<br>Perth<br>15                                                                                                                                                                                                                                                 |
| Perth City19             |                                                                                   | No need for additional housing land; need to retain employment land                                                                                                                                                                                                                                      |
|                          |                                                                                   | The scope for further employment sites to be designated in the Perth<br>area is limited. This emphasises the need to protect existing<br>employment land from competing uses and LDP2 will continue to<br>identify and protect such sites. Employment land is in keeping with<br>neighbouring uses here. |
| Suffred of References    |                                                                                   |                                                                                                                                                                                                                                                                                                          |
| Aberargie1               | Mixed use development<br>including residential, retail,<br>commercial, recreation | Not in accordance with TAYplan spatial strategy; no need for additional housing land                                                                                                                                                                                                                     |
|                          | and community uses.                                                               | The current settlement boundary has been drawn to allow limited<br>further development. Aberargie has no facilities to support any further<br>residential development. It would affect settlement character and form.                                                                                    |
| Aberargie2               | Housing                                                                           | Not in accordance with TAYplan spatial strategy; no need for additional housing land                                                                                                                                                                                                                     |
|                          |                                                                                   | The current settlement boundary has been drawn to allow limited<br>further development. Aberargie has no facilities to support any further<br>residential development. Lies within SEPA 1 in 200 year medium flood<br>risk area.                                                                         |