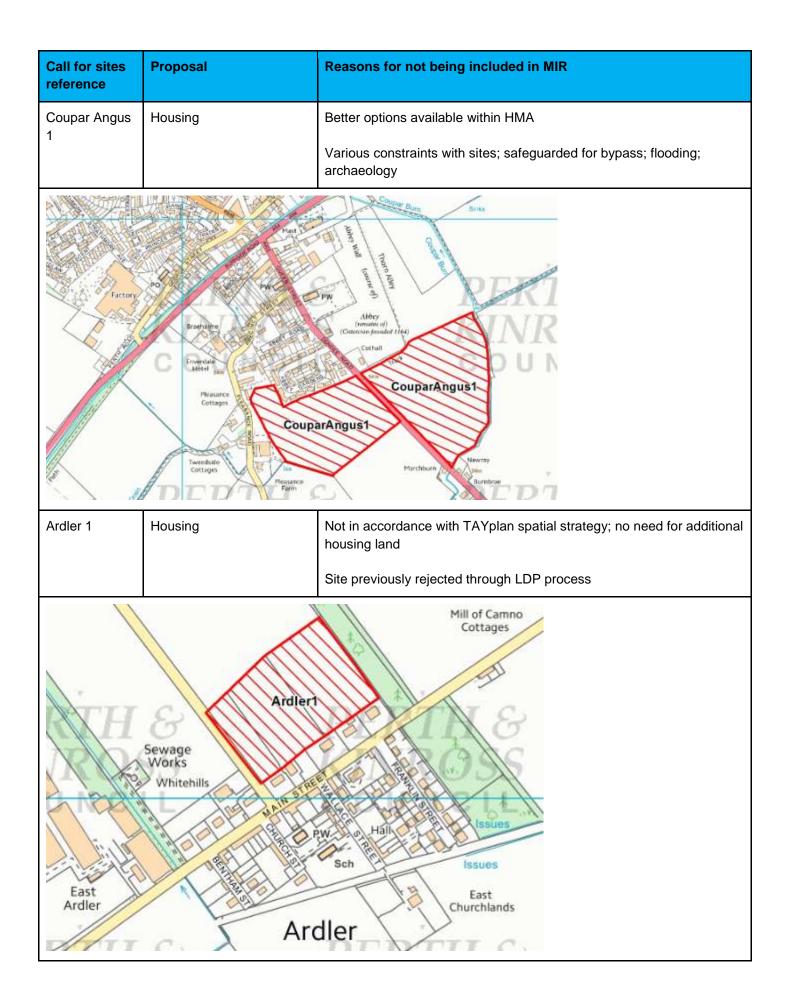

Please note, some of the following maps include sites which are not referenced in the table. This is because these sites are included within the Main Issues Report.

| Call for sites reference | Proposal                            | Reasons for not being included in MIR                                                                                                                                                                                                                                                                                                                                                                                                                                                                                                                                                                                                                                                                                                                                                                                                                                                                                                                                                                                                                                                                                                                                                                                                                                                                                                                                                                                                                              |
|--------------------------|-------------------------------------|--------------------------------------------------------------------------------------------------------------------------------------------------------------------------------------------------------------------------------------------------------------------------------------------------------------------------------------------------------------------------------------------------------------------------------------------------------------------------------------------------------------------------------------------------------------------------------------------------------------------------------------------------------------------------------------------------------------------------------------------------------------------------------------------------------------------------------------------------------------------------------------------------------------------------------------------------------------------------------------------------------------------------------------------------------------------------------------------------------------------------------------------------------------------------------------------------------------------------------------------------------------------------------------------------------------------------------------------------------------------------------------------------------------------------------------------------------------------|
| Perth City1              | Housing                             | No need for additional housing land; need to retain employment land<br>Good to have road frontage on both sides for commercial visibility.<br>SEPA medium risk river flood: areas to the north and south now<br>potentially affected by it (but does not take account of flood prevention<br>scheme which will remove the medium risk)<br>SEPA medium surface water flood risk: medium sized areas to the<br>east affected .                                                                                                                                                                                                                                                                                                                                                                                                                                                                                                                                                                                                                                                                                                                                                                                                                                                                                                                                                                                                                                       |
| Perth City12             | Maintain existing allocation at H73 | No change proposed                                                                                                                                                                                                                                                                                                                                                                                                                                                                                                                                                                                                                                                                                                                                                                                                                                                                                                                                                                                                                                                                                                                                                                                                                                                                                                                                                                                                                                                 |
| Perth City17             | Housing                             | No need for additional housing land; the whole site lies within the<br>Ancient woodlands inventory.<br>Scottish Planning Policy identifies this as an important and<br>irreplaceable national resource that should be protected and<br>enhanced. Development of the site would have an ecological impact<br>on the woodland. The amenity for housing here could also be<br>compromised by vicinity and height of the new northern slip. UK<br>Forestry Standard and the National Inventory of Woodlands and Trees<br>combined identifies the woodland as being 'The part of woods and<br>forests where the ecological condition is, or will be, strongly influenced<br>by the tree canopy. This embraces land under stands of trees with a<br>canopy cover of at least 20%, or having the potential to achieve this,<br>including integral open space, and including felled areas that are<br>awaiting restocking. The minimum area is 0.1 hectares.' There is<br>probably not sufficient land on this site to provide adequate setback<br>from the trees for safety. As well as safety issues because there are<br>large trees to the south this would cause restricted sunlight issues due<br>to shading by trees. Any tree removals to address the shading issues<br>and restricted outlook of this site would result in unacceptable impacts<br>on inventory woodland, its amenity and biodiversity value and would<br>result in fragmentation of the habitat. |