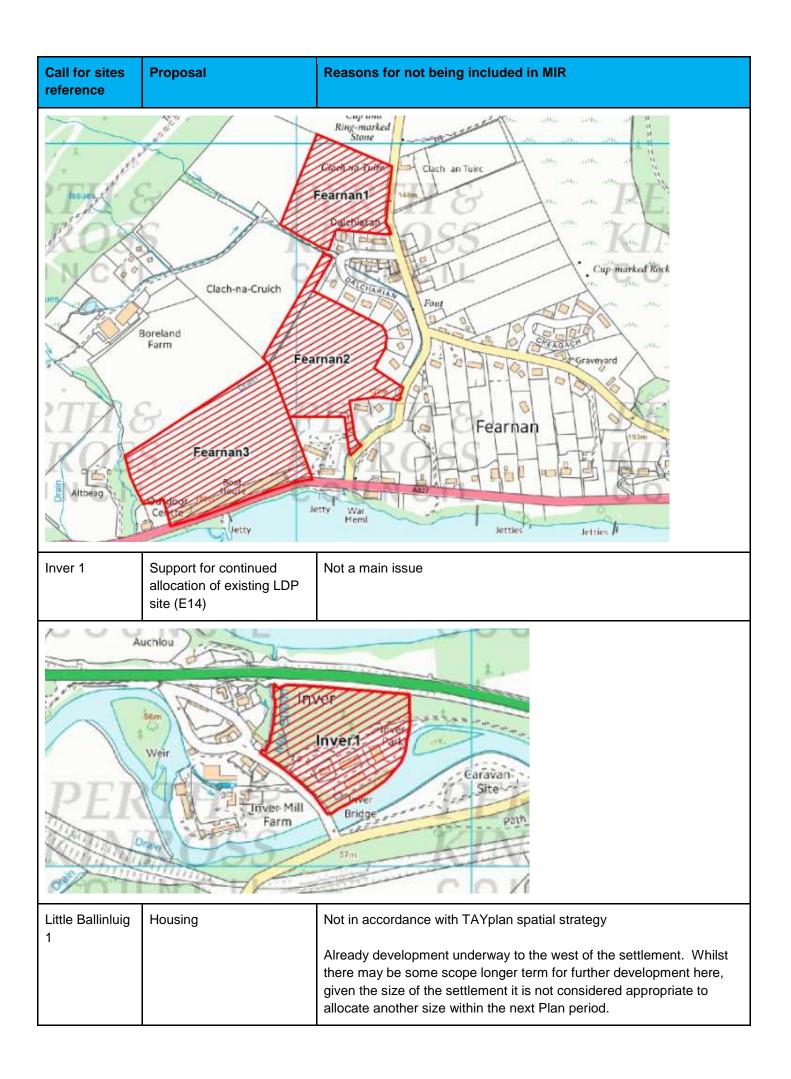

Please note, some of the following maps include sites which are not referenced in the table. This is because these sites are included within the Main Issues Report.

| Call for sites reference | Proposal                            | Reasons for not being included in MIR                                                                                                                                                                                                                                                                                                                                                                                                                                                                                                                                                                                                                                                                                                                                                                                                                                                                                                                                                                                                                                                                                                                                                                                                                                                                                                                                                                                                                              |
|--------------------------|-------------------------------------|--------------------------------------------------------------------------------------------------------------------------------------------------------------------------------------------------------------------------------------------------------------------------------------------------------------------------------------------------------------------------------------------------------------------------------------------------------------------------------------------------------------------------------------------------------------------------------------------------------------------------------------------------------------------------------------------------------------------------------------------------------------------------------------------------------------------------------------------------------------------------------------------------------------------------------------------------------------------------------------------------------------------------------------------------------------------------------------------------------------------------------------------------------------------------------------------------------------------------------------------------------------------------------------------------------------------------------------------------------------------------------------------------------------------------------------------------------------------|
| Perth City1              | Housing                             | No need for additional housing land; need to retain employment land<br>Good to have road frontage on both sides for commercial visibility.<br>SEPA medium risk river flood: areas to the north and south now<br>potentially affected by it (but does not take account of flood prevention<br>scheme which will remove the medium risk)<br>SEPA medium surface water flood risk: medium sized areas to the<br>east affected .                                                                                                                                                                                                                                                                                                                                                                                                                                                                                                                                                                                                                                                                                                                                                                                                                                                                                                                                                                                                                                       |
| Perth City12             | Maintain existing allocation at H73 | No change proposed                                                                                                                                                                                                                                                                                                                                                                                                                                                                                                                                                                                                                                                                                                                                                                                                                                                                                                                                                                                                                                                                                                                                                                                                                                                                                                                                                                                                                                                 |
| Perth City17             | Housing                             | No need for additional housing land; the whole site lies within the<br>Ancient woodlands inventory.<br>Scottish Planning Policy identifies this as an important and<br>irreplaceable national resource that should be protected and<br>enhanced. Development of the site would have an ecological impact<br>on the woodland. The amenity for housing here could also be<br>compromised by vicinity and height of the new northern slip. UK<br>Forestry Standard and the National Inventory of Woodlands and Trees<br>combined identifies the woodland as being 'The part of woods and<br>forests where the ecological condition is, or will be, strongly influenced<br>by the tree canopy. This embraces land under stands of trees with a<br>canopy cover of at least 20%, or having the potential to achieve this,<br>including integral open space, and including felled areas that are<br>awaiting restocking. The minimum area is 0.1 hectares.' There is<br>probably not sufficient land on this site to provide adequate setback<br>from the trees for safety. As well as safety issues because there are<br>large trees to the south this would cause restricted sunlight issues due<br>to shading by trees. Any tree removals to address the shading issues<br>and restricted outlook of this site would result in unacceptable impacts<br>on inventory woodland, its amenity and biodiversity value and would<br>result in fragmentation of the habitat. |