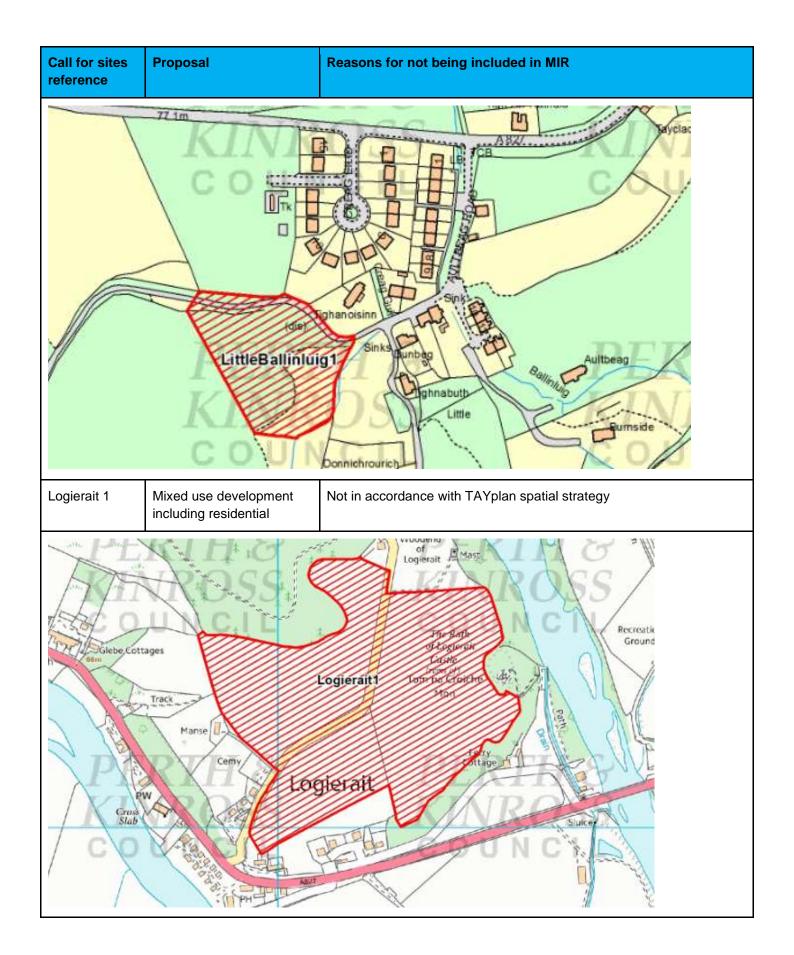

Please note, some of the following maps include sites which are not referenced in the table. This is because these sites are included within the Main Issues Report.

| Call for sites reference | Proposal                            | Reasons for not being included in MIR                                                                                                                                                                                                                                                                                                                                                                                                                                                                                                                                                                                                                                                                                                                                                                                                                                                                                                                                                                                                                                                                                                                                                                                                                                                                                                                                                                                                                              |
|--------------------------|-------------------------------------|--------------------------------------------------------------------------------------------------------------------------------------------------------------------------------------------------------------------------------------------------------------------------------------------------------------------------------------------------------------------------------------------------------------------------------------------------------------------------------------------------------------------------------------------------------------------------------------------------------------------------------------------------------------------------------------------------------------------------------------------------------------------------------------------------------------------------------------------------------------------------------------------------------------------------------------------------------------------------------------------------------------------------------------------------------------------------------------------------------------------------------------------------------------------------------------------------------------------------------------------------------------------------------------------------------------------------------------------------------------------------------------------------------------------------------------------------------------------|
| Perth City1              | Housing                             | No need for additional housing land; need to retain employment land<br>Good to have road frontage on both sides for commercial visibility.<br>SEPA medium risk river flood: areas to the north and south now<br>potentially affected by it (but does not take account of flood prevention<br>scheme which will remove the medium risk)<br>SEPA medium surface water flood risk: medium sized areas to the<br>east affected .                                                                                                                                                                                                                                                                                                                                                                                                                                                                                                                                                                                                                                                                                                                                                                                                                                                                                                                                                                                                                                       |
| Perth City12             | Maintain existing allocation at H73 | No change proposed                                                                                                                                                                                                                                                                                                                                                                                                                                                                                                                                                                                                                                                                                                                                                                                                                                                                                                                                                                                                                                                                                                                                                                                                                                                                                                                                                                                                                                                 |
| Perth City17             | Housing                             | No need for additional housing land; the whole site lies within the<br>Ancient woodlands inventory.<br>Scottish Planning Policy identifies this as an important and<br>irreplaceable national resource that should be protected and<br>enhanced. Development of the site would have an ecological impact<br>on the woodland. The amenity for housing here could also be<br>compromised by vicinity and height of the new northern slip. UK<br>Forestry Standard and the National Inventory of Woodlands and Trees<br>combined identifies the woodland as being 'The part of woods and<br>forests where the ecological condition is, or will be, strongly influenced<br>by the tree canopy. This embraces land under stands of trees with a<br>canopy cover of at least 20%, or having the potential to achieve this,<br>including integral open space, and including felled areas that are<br>awaiting restocking. The minimum area is 0.1 hectares.' There is<br>probably not sufficient land on this site to provide adequate setback<br>from the trees for safety. As well as safety issues because there are<br>large trees to the south this would cause restricted sunlight issues due<br>to shading by trees. Any tree removals to address the shading issues<br>and restricted outlook of this site would result in unacceptable impacts<br>on inventory woodland, its amenity and biodiversity value and would<br>result in fragmentation of the habitat. |