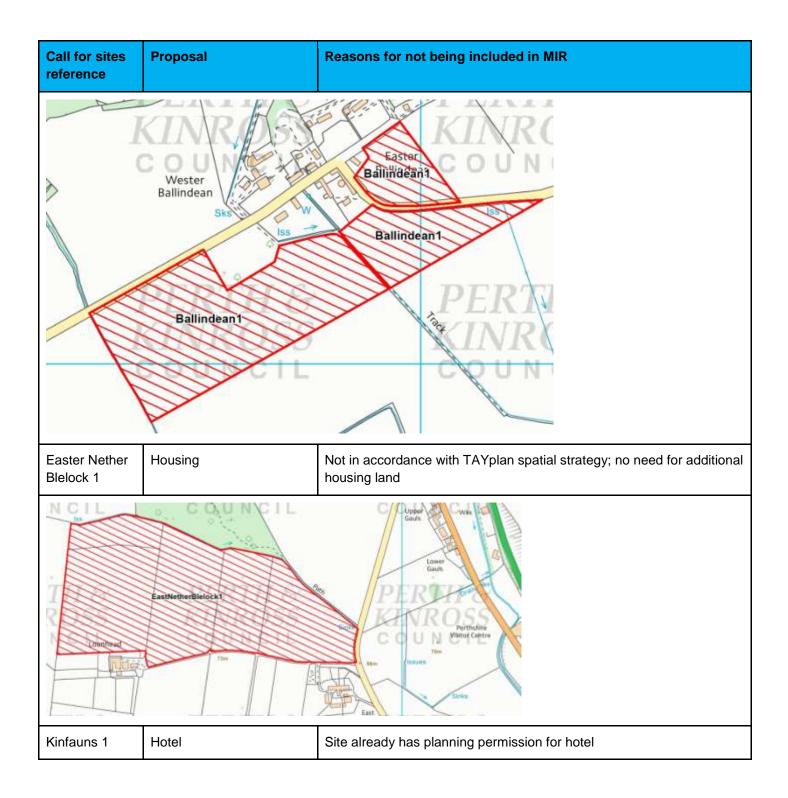

| Call for sites reference | Proposal                                                            | Reasons for not being included in MIR                                                |
|--------------------------|---------------------------------------------------------------------|--------------------------------------------------------------------------------------|
| Airntully 1              | Housing                                                             | Not in accordance with TAYplan spatial strategy; no need for additional housing land |
| Airntully 2              | Housing                                                             | Not in accordance with TAYplan spatial strategy; no need for additional housing land |
| S                        | Belleview<br>Airntully2<br>irntully<br>West<br>Airntully<br>Bank of |                                                                                      |
| Balboughty 1             | Housing                                                             | Not in accordance with TAYplan spatial strategy; no need for additional housing land |
| Dairy Wood               | Balboughty1                                                         | Balbouhgty<br>House<br>Balboughty<br>House<br>Balboughty<br>Farm                     |
| Ballindean 1             | Housing                                                             | Not in accordance with TAYplan spatial strategy; no need for additional housing land |