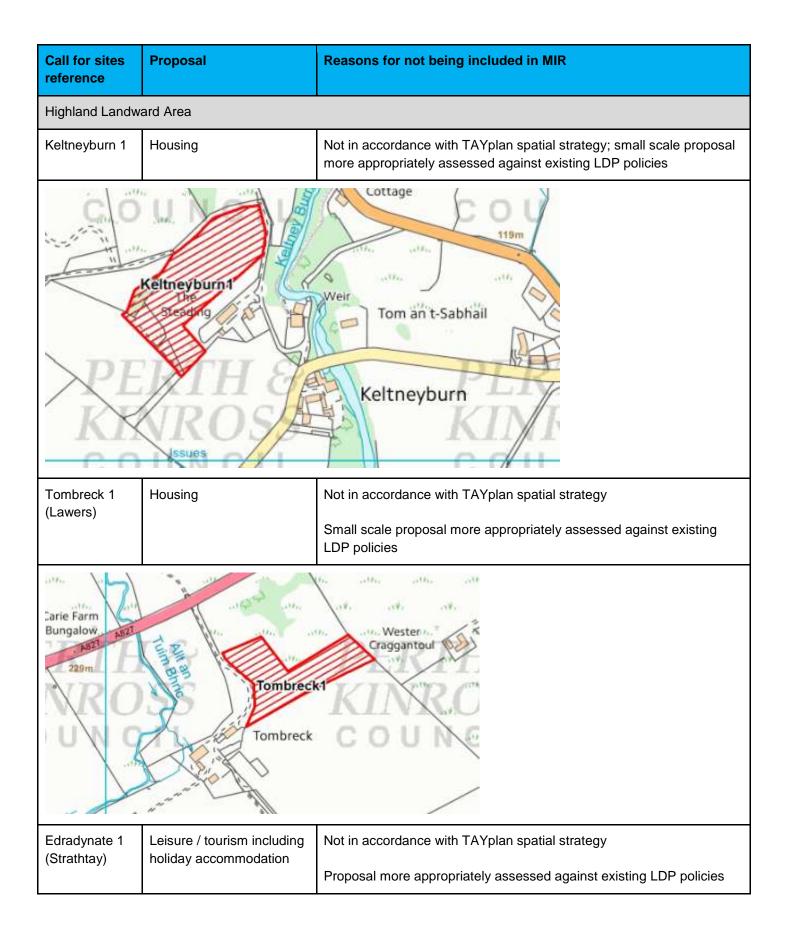

Please note, some of the following maps include sites which are not referenced in the table. This is because these sites are included within the Main Issues Report.

| Call for sites reference | Proposal                            | Reasons for not being included in MIR                                                                                                                                                                                                                                                                                                                                                                                                                                                                                                                                                                                                                                                                                                                                                                                                                                                                                                                                                                                                                                                                                                                                                                                                                                                                                                                                                                                                                              |
|--------------------------|-------------------------------------|--------------------------------------------------------------------------------------------------------------------------------------------------------------------------------------------------------------------------------------------------------------------------------------------------------------------------------------------------------------------------------------------------------------------------------------------------------------------------------------------------------------------------------------------------------------------------------------------------------------------------------------------------------------------------------------------------------------------------------------------------------------------------------------------------------------------------------------------------------------------------------------------------------------------------------------------------------------------------------------------------------------------------------------------------------------------------------------------------------------------------------------------------------------------------------------------------------------------------------------------------------------------------------------------------------------------------------------------------------------------------------------------------------------------------------------------------------------------|
| Perth City1              | Housing                             | No need for additional housing land; need to retain employment land<br>Good to have road frontage on both sides for commercial visibility.<br>SEPA medium risk river flood: areas to the north and south now<br>potentially affected by it (but does not take account of flood prevention<br>scheme which will remove the medium risk)<br>SEPA medium surface water flood risk: medium sized areas to the<br>east affected .                                                                                                                                                                                                                                                                                                                                                                                                                                                                                                                                                                                                                                                                                                                                                                                                                                                                                                                                                                                                                                       |
| Perth City12             | Maintain existing allocation at H73 | No change proposed                                                                                                                                                                                                                                                                                                                                                                                                                                                                                                                                                                                                                                                                                                                                                                                                                                                                                                                                                                                                                                                                                                                                                                                                                                                                                                                                                                                                                                                 |
| Perth City17             | Housing                             | No need for additional housing land; the whole site lies within the<br>Ancient woodlands inventory.<br>Scottish Planning Policy identifies this as an important and<br>irreplaceable national resource that should be protected and<br>enhanced. Development of the site would have an ecological impact<br>on the woodland. The amenity for housing here could also be<br>compromised by vicinity and height of the new northern slip. UK<br>Forestry Standard and the National Inventory of Woodlands and Trees<br>combined identifies the woodland as being 'The part of woods and<br>forests where the ecological condition is, or will be, strongly influenced<br>by the tree canopy. This embraces land under stands of trees with a<br>canopy cover of at least 20%, or having the potential to achieve this,<br>including integral open space, and including felled areas that are<br>awaiting restocking. The minimum area is 0.1 hectares.' There is<br>probably not sufficient land on this site to provide adequate setback<br>from the trees for safety. As well as safety issues because there are<br>large trees to the south this would cause restricted sunlight issues due<br>to shading by trees. Any tree removals to address the shading issues<br>and restricted outlook of this site would result in unacceptable impacts<br>on inventory woodland, its amenity and biodiversity value and would<br>result in fragmentation of the habitat. |