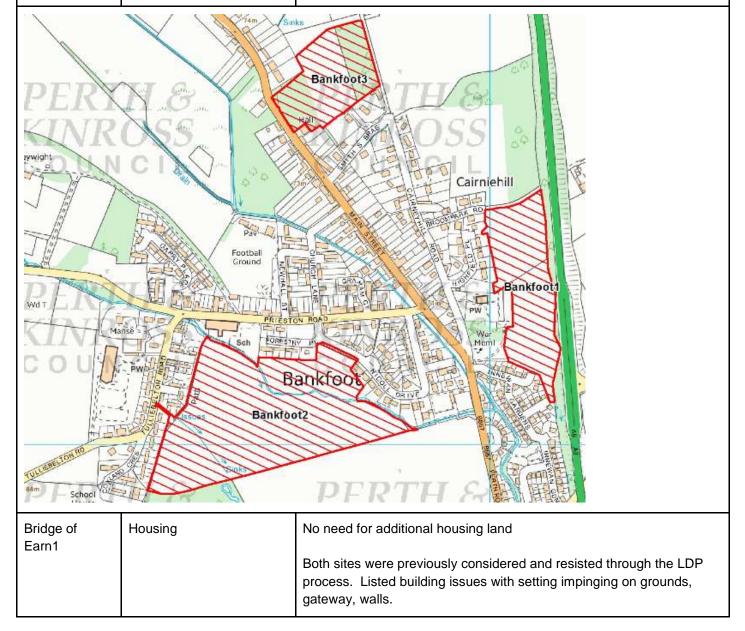

| Call for sites reference | Proposal               | Reasons for not being included in MIR                                                |
|--------------------------|------------------------|--------------------------------------------------------------------------------------|
| Bankfoot 1               | Housing                | Not in accordance with TAYplan spatial strategy; no need for additional housing land |
| Bankfoot 2               | Housing                | Not in accordance with TAYplan spatial strategy; no need for additional housing land |
| Bankfoot 3               | Housing and open space | Not in accordance with TAYplan spatial strategy; no need for additional housing land |
|                          |                        | Part of site already has Planning Permission in Principle consent                    |

| Call for sites reference           | Proposal                                                                                                           | Reasons for not being included in MIR                                                |
|------------------------------------|--------------------------------------------------------------------------------------------------------------------|--------------------------------------------------------------------------------------|
| Hoclets<br>Teels<br>Inde<br>Insues | BridgeofEam1                                                                                                       |                                                                                      |
| Burrelton 1                        | Housing or commercial                                                                                              | Not in accordance with TAYplan spatial strategy; no need for additional housing land |
| Burrelton 2                        | Housing and community<br>woodland; second phase<br>to the north for mixed uses<br>possibly including<br>employment | Not in accordance with TAYplan spatial strategy; no need for additional housing land |
| Burrelton 3                        | Housing and community facilities                                                                                   | Not in accordance with TAYplan spatial strategy; no need for additional housing land |