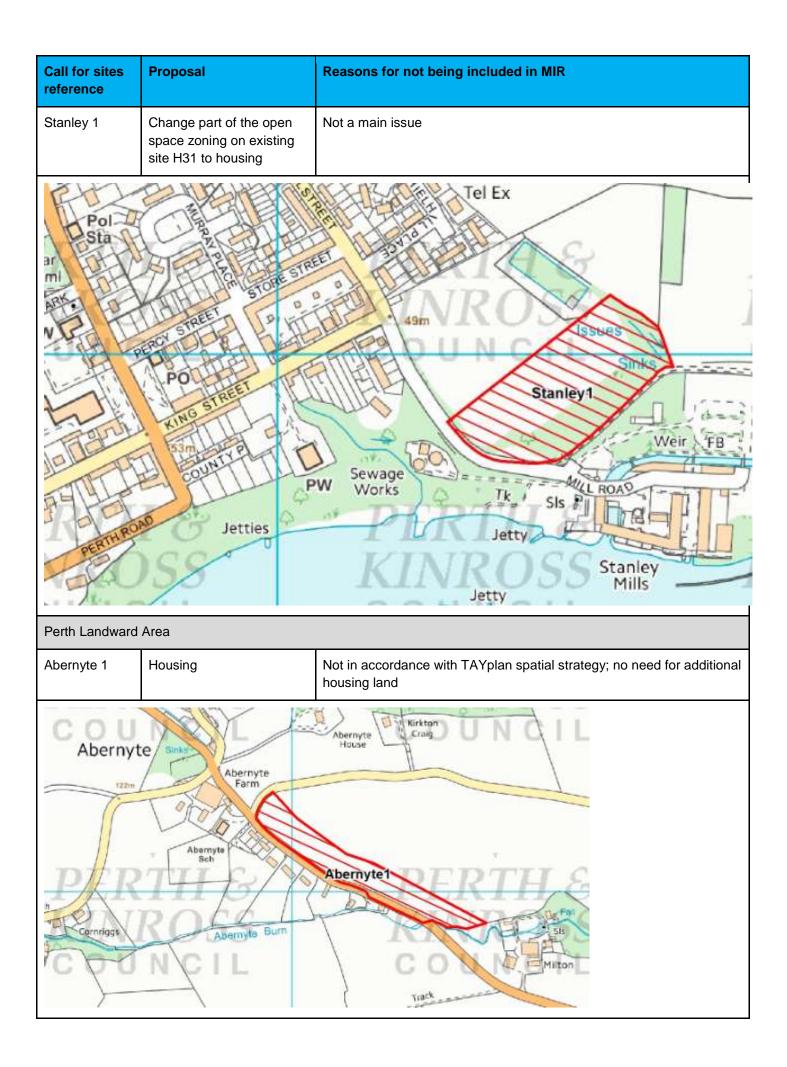

the Perth Landscape Capacity<br>study. Would adversely affect the setting of the village. The proposed<br>access to the site is restricted being a field access between two<br>houses. |
| Methven 2                | Mixed development<br>including housing,<br>employment, community<br>and ancillary development | No need for additional housing land<br>Need for detailed access strategy and visual analysis to consider<br>impact from key views and planting requirements. The southern part of<br>the site is within the buffer zone for the UKT gas transmission pipeline.                                                                                                                                                                                                                                  |









| Call for sites reference | Proposal                                                            | Reasons for not being included in MIR                                                |
|--------------------------|---------------------------------------------------------------------|--------------------------------------------------------------------------------------|
| Airntully 1              | Housing                                                             | Not in accordance with TAYplan spatial strategy; no need for additional housing land |
| Airntully 2              | Housing                                                             | Not in accordance with TAYplan spatial strategy; no need for additional housing land |
| S                        | Belleview<br>Airntully2<b