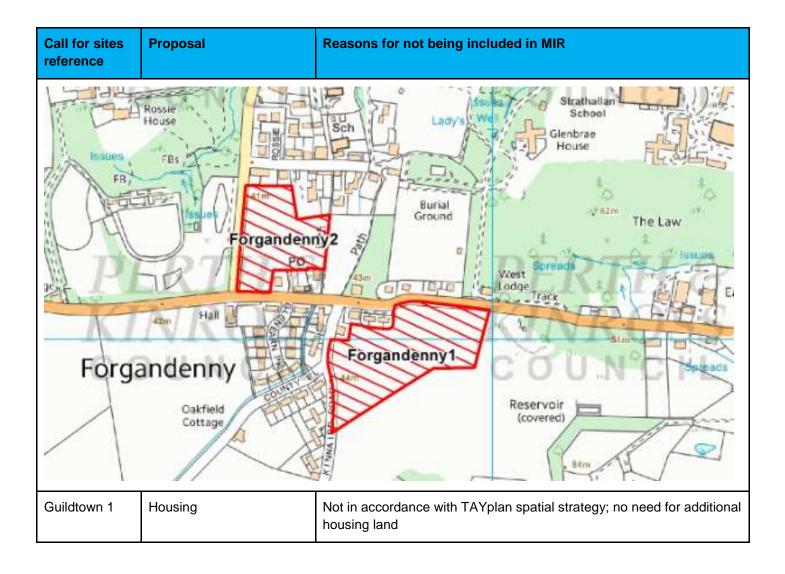

| Call for sites reference | Proposal               | Reasons for not being included in MIR                                                |
|--------------------------|------------------------|--------------------------------------------------------------------------------------|
| Bankfoot 1               | Housing                | Not in accordance with TAYplan spatial strategy; no need for additional housing land |
| Bankfoot 2               | Housing                | Not in accordance with TAYplan spatial strategy; no need for additional housing land |
| Bankfoot 3               | Housing and open space | Not in accordance with TAYplan spatial strategy; no need for additional housing land |
|                          |                        | Part of site already has Planning Permission in Principle consent                    |