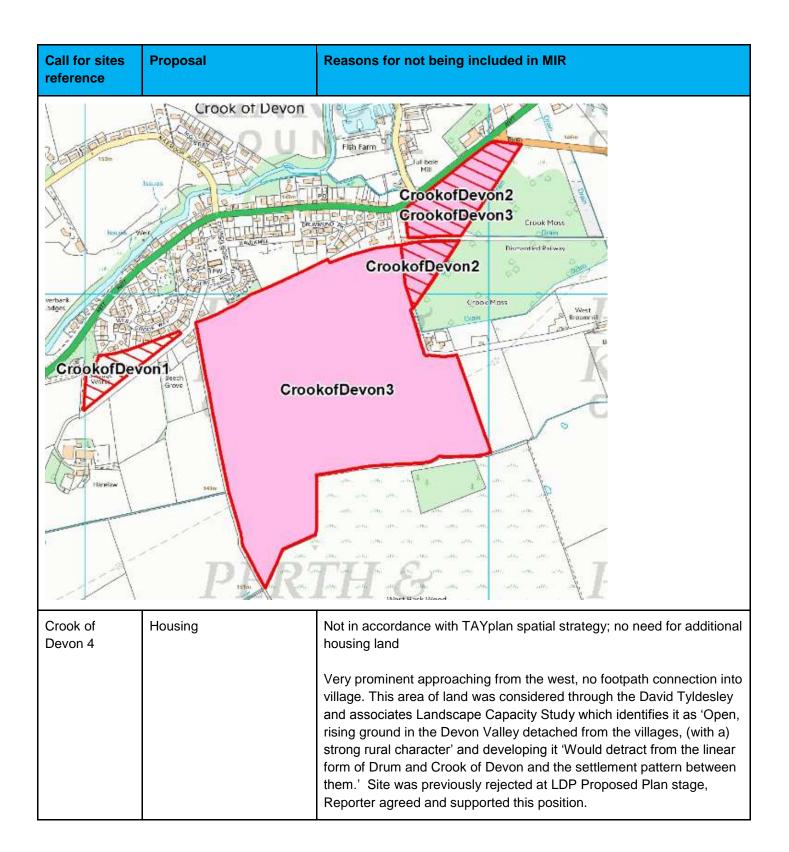

Please note, some of the following maps include sites which are not referenced in the table. This is because these sites are included within the Main Issues Report.

| Call for sites reference | Proposal                            | Reasons for not being included in MIR                                                                                                                                                                                                                                                                                                                                                                                                                                                                                                                                                                                                                                                                                                                                                                                                                                                                                                                                                                                                                                                                                                                                                                                                                                                                                                                                                                                                                              |
|--------------------------|-------------------------------------|--------------------------------------------------------------------------------------------------------------------------------------------------------------------------------------------------------------------------------------------------------------------------------------------------------------------------------------------------------------------------------------------------------------------------------------------------------------------------------------------------------------------------------------------------------------------------------------------------------------------------------------------------------------------------------------------------------------------------------------------------------------------------------------------------------------------------------------------------------------------------------------------------------------------------------------------------------------------------------------------------------------------------------------------------------------------------------------------------------------------------------------------------------------------------------------------------------------------------------------------------------------------------------------------------------------------------------------------------------------------------------------------------------------------------------------------------------------------|
| Perth City1              | Housing                             | No need for additional housing land; need to retain employment land<br>Good to have road frontage on both sides for commercial visibility.<br>SEPA medium risk river flood: areas to the north and south now<br>potentially affected by it (but does not take account of flood prevention<br>scheme which will remove the medium risk)<br>SEPA medium surface water flood risk: medium sized areas to the<br>east affected .                                                                                                                                                                                                                                                                                                                                                                                                                                                                                                                                                                                                                                                                                                                                                                                                                                                                                                                                                                                                                                       |
| Perth City12             | Maintain existing allocation at H73 | No change proposed                                                                                                                                                                                                                                                                                                                                                                                                                                                                                                                                                                                                                                                                                                                                                                                                                                                                                                                                                                                                                                                                                                                                                                                                                                                                                                                                                                                                                                                 |
| Perth City17             | Housing                             | No need for additional housing land; the whole site lies within the<br>Ancient woodlands inventory.<br>Scottish Planning Policy identifies this as an important and<br>irreplaceable national resource that should be protected and<br>enhanced. Development of the site would have an ecological impact<br>on the woodland. The amenity for housing here could also be<br>compromised by vicinity and height of the new northern slip. UK<br>Forestry Standard and the National Inventory of Woodlands and Trees<br>combined identifies the woodland as being 'The part of woods and<br>forests where the ecological condition is, or will be, strongly influenced<br>by the tree canopy. This embraces land under stands of trees with a<br>canopy cover of at least 20%, or having the potential to achieve this,<br>including integral open space, and including felled areas that are<br>awaiting restocking. The minimum area is 0.1 hectares.' There is<br>probably not sufficient land on this site to provide adequate setback<br>from the trees for safety. As well as safety issues because there are<br>large trees to the south this would cause restricted sunlight issues due<br>to shading by trees. Any tree removals to address the shading issues<br>and restricted outlook of this site would result in unacceptable impacts<br>on inventory woodland, its amenity and biodiversity value and would<br>result in fragmentation of the habitat. |