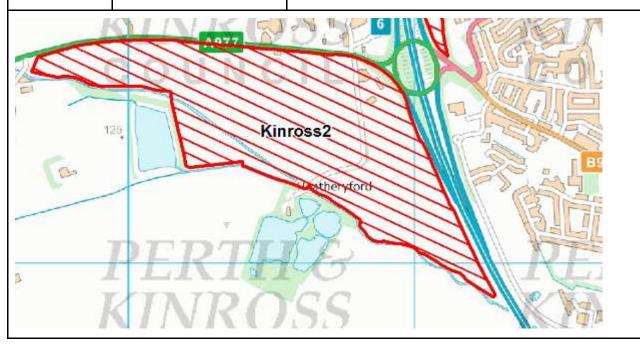

Please note, some of the following maps include sites which are not referenced in the table. This is because these sites are included within the Main Issues Report.

| Call for sites reference | Proposal                            | Reasons for not being included in MIR                                                                                                                                                                                                                                                                                                                                                                                                                                                                                                                                                                                                                                                                                                                                                                                                                                                                                                                                                                                                                                                                                                                                                                                                                                                                                                                                                                                                                              |
|--------------------------|-------------------------------------|--------------------------------------------------------------------------------------------------------------------------------------------------------------------------------------------------------------------------------------------------------------------------------------------------------------------------------------------------------------------------------------------------------------------------------------------------------------------------------------------------------------------------------------------------------------------------------------------------------------------------------------------------------------------------------------------------------------------------------------------------------------------------------------------------------------------------------------------------------------------------------------------------------------------------------------------------------------------------------------------------------------------------------------------------------------------------------------------------------------------------------------------------------------------------------------------------------------------------------------------------------------------------------------------------------------------------------------------------------------------------------------------------------------------------------------------------------------------|
| Perth City1              | Housing                             | No need for additional housing land; need to retain employment land<br>Good to have road frontage on both sides for commercial visibility.<br>SEPA medium risk river flood: areas to the north and south now<br>potentially affected by it (but does not take account of flood prevention<br>scheme which will remove the medium risk)<br>SEPA medium surface water flood risk: medium sized areas to the<br>east affected .                                                                                                                                                                                                                                                                                                                                                                                                                                                                                                                                                                                                                                                                                                                                                                                                                                                                                                                                                                                                                                       |
| Perth City12             | Maintain existing allocation at H73 | No change proposed                                                                                                                                                                                                                                                                                                                                                                                                                                                                                                                                                                                                                                                                                                                                                                                                                                                                                                                                                                                                                                                                                                                                                                                                                                                                                                                                                                                                                                                 |
| Perth City17             | Housing                             | No need for additional housing land; the whole site lies within the<br>Ancient woodlands inventory.<br>Scottish Planning Policy identifies this as an important and<br>irreplaceable national resource that should be protected and<br>enhanced. Development of the site would have an ecological impact<br>on the woodland. The amenity for housing here could also be<br>compromised by vicinity and height of the new northern slip. UK<br>Forestry Standard and the National Inventory of Woodlands and Trees<br>combined identifies the woodland as being 'The part of woods and<br>forests where the ecological condition is, or will be, strongly influenced<br>by the tree canopy. This embraces land under stands of trees with a<br>canopy cover of at least 20%, or having the potential to achieve this,<br>including integral open space, and including felled areas that are<br>awaiting restocking. The minimum area is 0.1 hectares.' There is<br>probably not sufficient land on this site to provide adequate setback<br>from the trees for safety. As well as safety issues because there are<br>large trees to the south this would cause restricted sunlight issues due<br>to shading by trees. Any tree removals to address the shading issues<br>and restricted outlook of this site would result in unacceptable impacts<br>on inventory woodland, its amenity and biodiversity value and would<br>result in fragmentation of the habitat. |