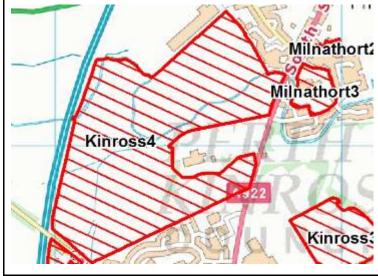

Please note, some of the following maps include sites which are not referenced in the table. This is because these sites are included within the Main Issues Report.

| Call for sites reference | Proposal                            | Reasons for not being included in MIR                                                                                                                                                                                                                                                                                                                                                                                                                                                                                                                                                                                                                                                                                                                                                                                                                                                                                                                                                                                                                                                                                                                                                                                                                                                                                                                                                                                                                              |
|--------------------------|-------------------------------------|--------------------------------------------------------------------------------------------------------------------------------------------------------------------------------------------------------------------------------------------------------------------------------------------------------------------------------------------------------------------------------------------------------------------------------------------------------------------------------------------------------------------------------------------------------------------------------------------------------------------------------------------------------------------------------------------------------------------------------------------------------------------------------------------------------------------------------------------------------------------------------------------------------------------------------------------------------------------------------------------------------------------------------------------------------------------------------------------------------------------------------------------------------------------------------------------------------------------------------------------------------------------------------------------------------------------------------------------------------------------------------------------------------------------------------------------------------------------|
| Perth City1              | Housing                             | No need for additional housing land; need to retain employment land<br>Good to have road frontage on both sides for commercial visibility.<br>SEPA medium risk river flood: areas to the north and south now<br>potentially affected by it (but does not take account of flood prevention<br>scheme which will remove the medium risk)<br>SEPA medium surface water flood risk: medium sized areas to the<br>east affected .                                                                                                                                                                                                                                                                                                                                                                                                                                                                                                                                                                                                                                                                                                                                                                                                                                                                                                                                                                                                                                       |
| Perth City12             | Maintain existing allocation at H73 | No change proposed                                                                                                                                                                                                                                                                                                                                                                                                                                                                                                                                                                                                                                                                                                                                                                                                                                                                                                                                                                                                                                                                                                                                                                                                                                                                                                                                                                                                                                                 |
| Perth City17             | Housing                             | No need for additional housing land; the whole site lies within the<br>Ancient woodlands inventory.<br>Scottish Planning Policy identifies this as an important and<br>irreplaceable national resource that should be protected and<br>enhanced. Development of the site would have an ecological impact<br>on the woodland. The amenity for housing here could also be<br>compromised by vicinity and height of the new northern slip. UK<br>Forestry Standard and the National Inventory of Woodlands and Trees<br>combined identifies the woodland as being 'The part of woods and<br>forests where the ecological condition is, or will be, strongly influenced<br>by the tree canopy. This embraces land under stands of trees with a<br>canopy cover of at least 20%, or having the potential to achieve this,<br>including integral open space, and including felled areas that are<br>awaiting restocking. The minimum area is 0.1 hectares.' There is<br>probably not sufficient land on this site to provide adequate setback<br>from the trees for safety. As well as safety issues because there are<br>large trees to the south this would cause restricted sunlight issues due<br>to shading by trees. Any tree removals to address the shading issues<br>and restricted outlook of this site would result in unacceptable impacts<br>on inventory woodland, its amenity and biodiversity value and would<br>result in fragmentation of the habitat. |