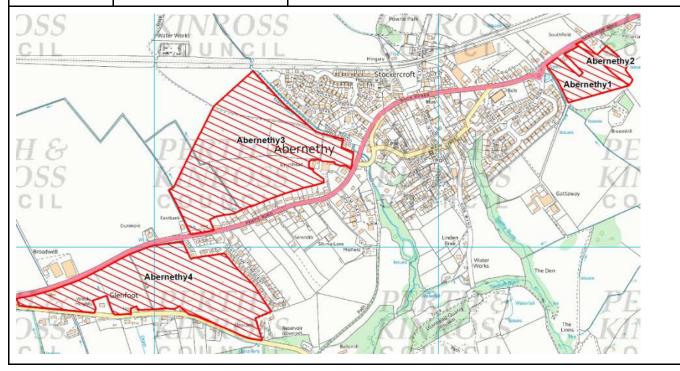

| Call for sites reference | Proposal                          | Reasons for not being included in MIR                                                                                                                                                                                                                                                                                                                                                                                                                                                                                          |
|--------------------------|-----------------------------------|--------------------------------------------------------------------------------------------------------------------------------------------------------------------------------------------------------------------------------------------------------------------------------------------------------------------------------------------------------------------------------------------------------------------------------------------------------------------------------------------------------------------------------|
| Aberargie3               | Housing                           | Not in accordance with TAYplan spatial strategy; no need for additional housing land                                                                                                                                                                                                                                                                                                                                                                                                                                           |
|                          |                                   | The current settlement boundary has been drawn to allow limited<br>further development. Aberargie has no facilities to support any further<br>residential development. Provides an open setting for the frontage of<br>Aberargie and would change the character of the settlement.<br>Previously submitted through LDP process and resisted.                                                                                                                                                                                   |
| RTH<br>VROS<br>I N CI    | Agg Dain<br>Baiglie<br>Inn<br>18m | Aberargie<br>Aberargie<br>Aberargie<br>Aberargie                                                                                                                                                                                                                                                                                                                                                                                                                                                                               |
| Abernethy1               | Housing                           | Not in accordance with TAYplan spatial strategy; no need for additional housing land                                                                                                                                                                                                                                                                                                                                                                                                                                           |
|                          |                                   | This site was H10 in the Proposed LDP and was removed by the<br>Reporter as it was seen as not consistent with TAYplan; and would not<br>offer an attractive, well defined rural edge to the settlement. Reporter<br>further considered there was considerable commuting from Abernethy<br>to Perth and the allocation of further land for residential development in<br>this vicinity would conflict with the aim of the Plan to decrease rather<br>than increase movements to work, to shop and to access other<br>services. |

| Call for sites reference | Proposal | Reasons for not being included in MIR                                                                                                                                                                                                                                                                                                                                                                                          |
|--------------------------|----------|--------------------------------------------------------------------------------------------------------------------------------------------------------------------------------------------------------------------------------------------------------------------------------------------------------------------------------------------------------------------------------------------------------------------------------|
| Abernethy2               | Housing  | Not in accordance with TAYplan spatial strategy; no need for additional housing land                                                                                                                                                                                                                                                                                                                                           |
|                          |          | Previous Abernethy housing sites were removed from Proposed LDP<br>as they were not consistent with TAYplan. Backland development that<br>does not fit with settlement pattern, would impinge on rural edge of the<br>settlement.                                                                                                                                                                                              |
| Abernethy3               | Housing  | Not in accordance with TAYplan spatial strategy; no need for additional housing land                                                                                                                                                                                                                                                                                                                                           |
|                          |          | Previous Abernethy housing sites were removed from Proposed LDP<br>as they were not consistent with TAYplan. Previously considered<br>through LDP. Part of the setting of Abernethy when viewed from the<br>North, the site is very open and has open views to the North and from<br>the Perth Road. Development would be prominent from the<br>surrounding area. SEPA 1 in 200 year flood risk affects the NE of the<br>site. |
| Abernethy4               | Housing  | Not in accordance with TAYplan spatial strategy; no need for additional housing land                                                                                                                                                                                                                                                                                                                                           |
|                          |          | Previous Abernethy housing sites were removed from Proposed LDP<br>as they were not consistent with TAYplan. Forms the key entrance to<br>Abernethy from the west, and forms a separation between Abernethy<br>and Glenfoot. Due to the topography of the site developing up the<br>slope would be prominent and conspicuous. No natural screening.                                                                            |