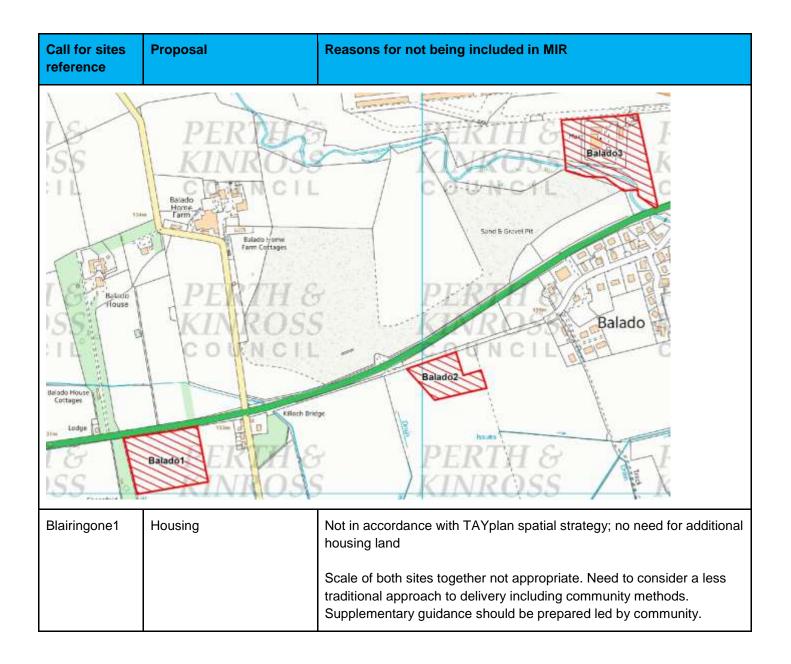

| Call for sites reference | Proposal                                                                          | Reasons for not being included in MIR                                                                                                                                                                                                                                                                    |
|--------------------------|-----------------------------------------------------------------------------------|----------------------------------------------------------------------------------------------------------------------------------------------------------------------------------------------------------------------------------------------------------------------------------------------------------|
| Brexter<br>Roundabout    | Hotel<br>Broxen<br>Farm                                                           | West<br>Woodlands<br>Browning Br<br>Perth<br>Perth<br>15                                                                                                                                                                                                                                                 |
| Perth City19             |                                                                                   | No need for additional housing land; need to retain employment land                                                                                                                                                                                                                                      |
|                          |                                                                                   | The scope for further employment sites to be designated in the Perth<br>area is limited. This emphasises the need to protect existing<br>employment land from competing uses and LDP2 will continue to<br>identify and protect such sites. Employment land is in keeping with<br>neighbouring uses here. |
| Suffred of References    |                                                                                   |                                                                                                                                                                                                                                                                                                          |
| Aberargie1               | Mixed use development<br>including residential, retail,<br>commercial, recreation | Not in accordance with TAYplan spatial strategy; no need for additional housing land                                                                                                                                                                                                                     |
|                          | and community uses.                                                               | The current settlement boundary has been drawn to allow limited<br>further development. Aberargie has no facilities to support any further<br>residential development. It would affect settlement character and form.                                                                                    |
| Aberargie2               | Housing                                                                           | Not in accordance with TAYplan spatial strategy; no need for additional housing land                                                                                                                                                                                                                     |
|                          |                                                                                   | The current settlement boundary has been drawn to allow limited<br>further development. Aberargie has no facilities to support any further<br>residential development. Lies within SEPA 1 in 200 year medium flood<br>risk area.                                                                         |

| Call for sites reference | Proposal                          | Reasons for not being included in MIR                                                                                                                                                                                                                                                                                                                                                                                                                                                                                          |
|--------------------------|-----------------------------------|--------------------------------------------------------------------------------------------------------------------------------------------------------------------------------------------------------------------------------------------------------------------------------------------------------------------------------------------------------------------------------------------------------------------------------------------------------------------------------------------------------------------------------|
| Aberargie3               | Housing                           | Not in accordance with TAYplan spatial strategy; no need for additional housing land                                                                                                                                                                                                                                                                                                                                                                                                                                           |
|                          |                                   | The current settlement boundary has been drawn to allow limited<br>further development. Aberargie has no facilities to support any further<br>residential development. Provides an open setting for the frontage of<br>Aberargie and would change the character of the settlement.<br>Previously submitted through LDP process and resisted.                                                                                                                                                                                   |
| RTH<br>VROS<br>I N CI    | Agg Dain<br>Baiglie<br>Inn<br>18m | Aberargie<br>Aberargie<br>Aberargie<br>Aberargie                                                                                                                                                                                                                                                                                                                                                                                                                                                                               |
| Abernethy1               | Housing                           | Not in accordance with TAYplan spatial strategy; no need for additional housing land                                                                                                                                                                                                                                                                                                                                                                                                                                           |
|                          |                                   | This site was H10 in the Proposed LDP and was removed by the<br>Reporter as it was seen as not consistent with TAYplan; and would not<br>offer an attractive, well defined rural edge to the settlement. Reporter<br>further considered there was considerable commuting from Abernethy<br>to Perth and the allocation of further land for residential development in<br>this vicinity would conflict with the aim of the Plan to decrease rather<br>than increase movements to work, to shop and to access other<br>services. |