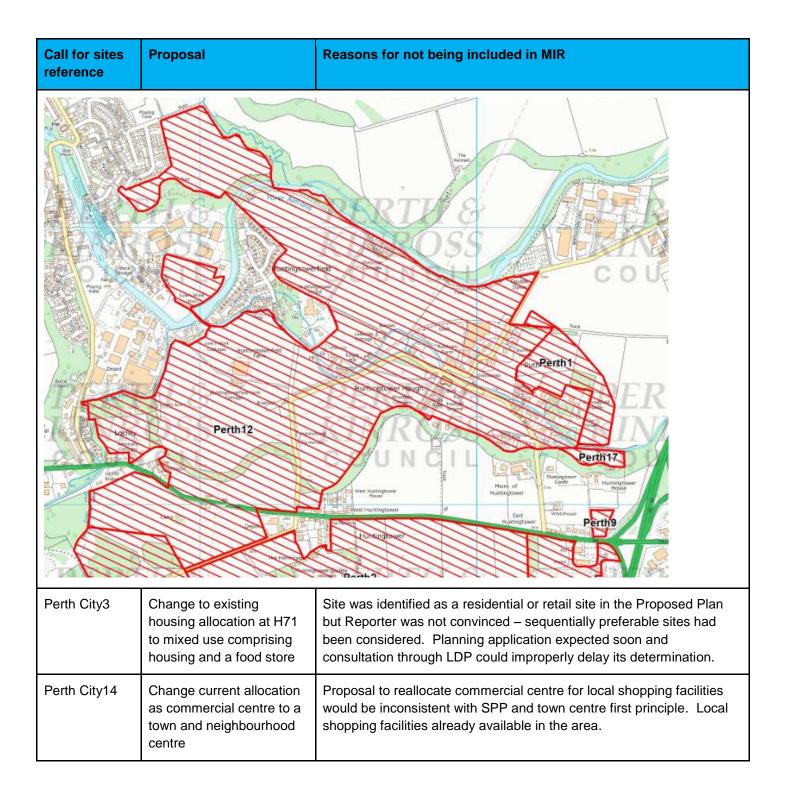

Please note, some of the following maps include sites which are not referenced in the table. This is because these sites are included within the Main Issues Report.

| Call for sites reference | Proposal                            | Reasons for not being included in MIR                                                                                                                                                                                                                                                                                                                                                                                                                                                                                                                                                                                                                                                                                                                                                                                                                                                                                                                                                                                                                                                                                                                                                                                                                                                                                                                                                                                                                              |
|--------------------------|-------------------------------------|--------------------------------------------------------------------------------------------------------------------------------------------------------------------------------------------------------------------------------------------------------------------------------------------------------------------------------------------------------------------------------------------------------------------------------------------------------------------------------------------------------------------------------------------------------------------------------------------------------------------------------------------------------------------------------------------------------------------------------------------------------------------------------------------------------------------------------------------------------------------------------------------------------------------------------------------------------------------------------------------------------------------------------------------------------------------------------------------------------------------------------------------------------------------------------------------------------------------------------------------------------------------------------------------------------------------------------------------------------------------------------------------------------------------------------------------------------------------|
| Perth City1              | Housing                             | No need for additional housing land; need to retain employment land<br>Good to have road frontage on both sides for commercial visibility.<br>SEPA medium risk river flood: areas to the north and south now<br>potentially affected by it (but does not take account of flood prevention<br>scheme which will remove the medium risk)<br>SEPA medium surface water flood risk: medium sized areas to the<br>east affected .                                                                                                                                                                                                                                                                                                                                                                                                                                                                                                                                                                                                                                                                                                                                                                                                                                                                                                                                                                                                                                       |
| Perth City12             | Maintain existing allocation at H73 | No change proposed                                                                                                                                                                                                                                                                                                                                                                                                                                                                                                                                                                                                                                                                                                                                                                                                                                                                                                                                                                                                                                                                                                                                                                                                                                                                                                                                                                                                                                                 |
| Perth City17             | Housing                             | No need for additional housing land; the whole site lies within the<br>Ancient woodlands inventory.<br>Scottish Planning Policy identifies this as an important and<br>irreplaceable national resource that should be protected and<br>enhanced. Development of the site would have an ecological impact<br>on the woodland. The amenity for housing here could also be<br>compromised by vicinity and height of the new northern slip. UK<br>Forestry Standard and the National Inventory of Woodlands and Trees<br>combined identifies the woodland as being 'The part of woods and<br>forests where the ecological condition is, or will be, strongly influenced<br>by the tree canopy. This embraces land under stands of trees with a<br>canopy cover of at least 20%, or having the potential to achieve this,<br>including integral open space, and including felled areas that are<br>awaiting restocking. The minimum area is 0.1 hectares.' There is<br>probably not sufficient land on this site to provide adequate setback<br>from the trees for safety. As well as safety issues because there are<br>large trees to the south this would cause restricted sunlight issues due<br>to shading by trees. Any tree removals to address the shading issues<br>and restricted outlook of this site would result in unacceptable impacts<br>on inventory woodland, its amenity and biodiversity value and would<br>result in fragmentation of the habitat. |