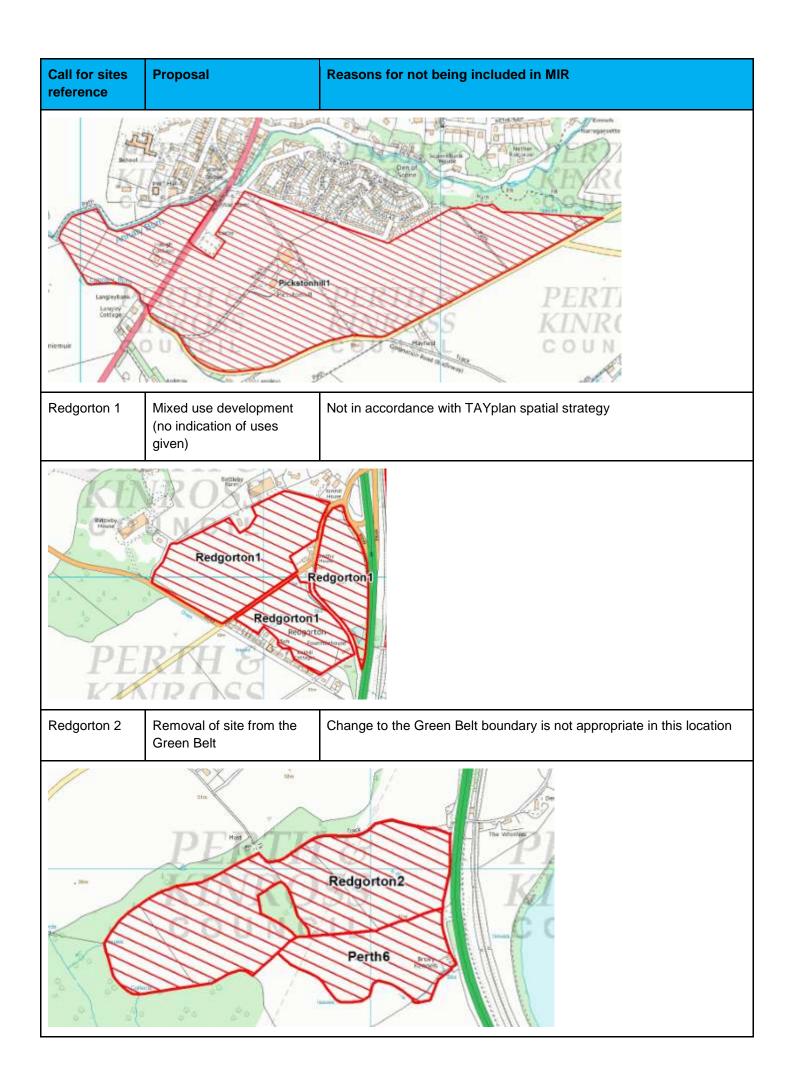

al strategy; no need for additional housing land |
| S                        | Belleview<br>Airntully2<br>irntully<br>West<br>Airntully<br>Bank of |                                                                                      |
| Balboughty 1             | Housing                                                             | Not in accordance with TAYplan spatial strategy; no need for additional housing land |
| Dairy Wood               | Balboughty1                                                         | Balbouhgty<br>House<br>Balboughty<br>House<br>Balboughty<br>Farm                     |
| Ballindean 1             | Housing                                                             | Not in accordance with TAYplan spatial strategy; no need for additional housing land |









| Call for sites reference