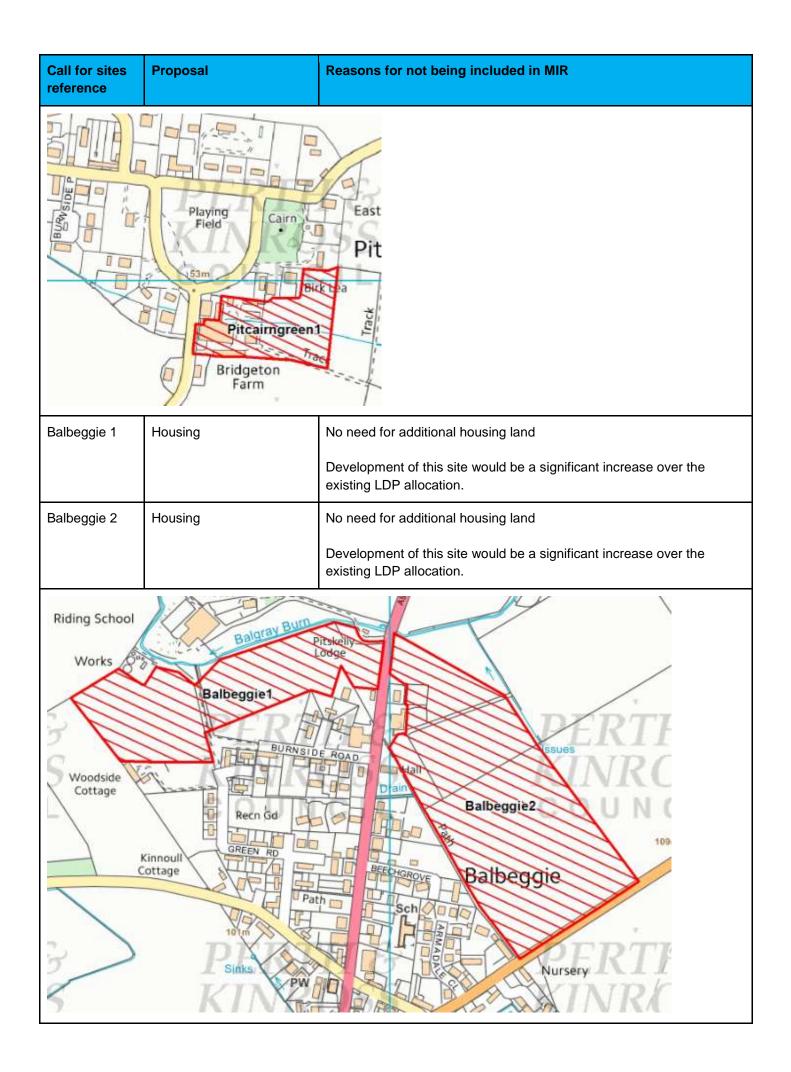

| Call for sites reference | Proposal                                                                | Reasons for not being included in MIR                                                                                                                                                                                                                                                                                       |
|--------------------------|-------------------------------------------------------------------------|-----------------------------------------------------------------------------------------------------------------------------------------------------------------------------------------------------------------------------------------------------------------------------------------------------------------------------|
| Almondbank1              | Change of use from<br>existing employment land<br>allocation to housing | No need for additional housing land<br>The scope for further employment sites to be designated in the Perth<br>area is limited. This emphasises the need to protect existing<br>employment land from competing uses.                                                                                                        |
| SSS L                    |                                                                         | Ainondbank1                                                                                                                                                                                                                                                                                                                 |
| Pitcairngreen 1          | Housing                                                                 | Not in accordance with TAYplan spatial strategy; no need for additional housing land<br>This site was previously considered through the LDP process. Site is in                                                                                                                                                             |
|                          |                                                                         | and spreviously considered through the LDP process. Site is in<br>green belt, and open to south and east. Reporter concluded that<br>"additional new build development would cause harmful encroachment<br>of the village into the surrounding countryside and would be<br>disproportionate to the size of the settlement." |