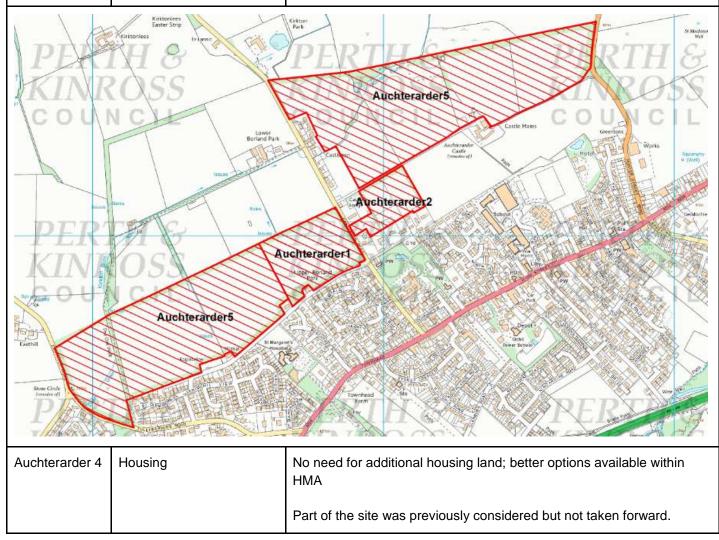

|
|                          |                                | This site has been previously considered and rejected at LDP examination as extension to the Auchterarder Framework sites. |
| Auchterarder 2           | Housing                        | Not a main issue as already inside settlement boundary and parts of the site already have planning consent.                |
| Auchterarder 5           | Housing with sports facilities | No need for additional housing land                                                                                        |
|                          |                                | This site has been previously considered and rejected at LDP examination as extension to the Auchterarder Framework sites. |



| Call for sites reference