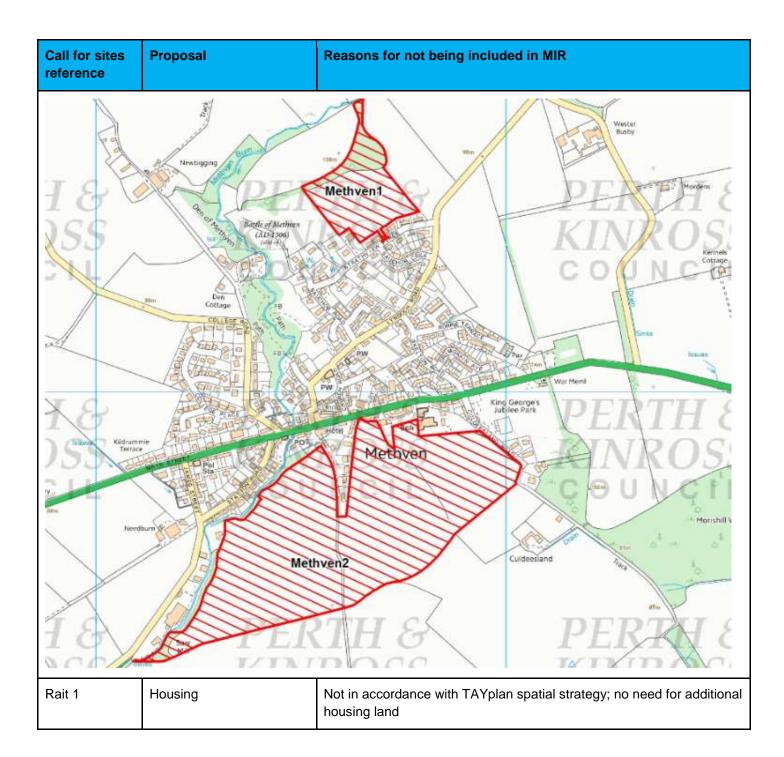

| Call for sites reference | Proposal                                                                                      | Reasons for not being included in MIR                                                                                                                                                                                                                                                                                                                                                                                                                                                           |
|--------------------------|-----------------------------------------------------------------------------------------------|-------------------------------------------------------------------------------------------------------------------------------------------------------------------------------------------------------------------------------------------------------------------------------------------------------------------------------------------------------------------------------------------------------------------------------------------------------------------------------------------------|
|                          |                                                                                               |                                                                                                                                                                                                                                                                                                                                                                                                                                                                                                 |
| Methven1                 | Housing and community<br>woodland                                                             | No need for additional housing land<br>Site previously considered through the LDP process. The site lies<br>significantly above the 95m contour in an exposed prominent position.<br>The rest of the village does not extend above this height. The area was<br>not considered suitable for expansion in the Perth Landscape Capacity<br>study. Would adversely affect the setting of the village. The proposed<br>access to the site is restricted being a field access between two<br>houses. |
| Methven 2                | Mixed development<br>including housing,<br>employment, community<br>and ancillary development | No need for additional housing land<br>Need for detailed access strategy and visual analysis to consider<br>impact from key views and planting requirements. The southern part of<br>the site is within the buffer zone for the UKT gas transmission pipeline.                                                                                                                                                                                                                                  |