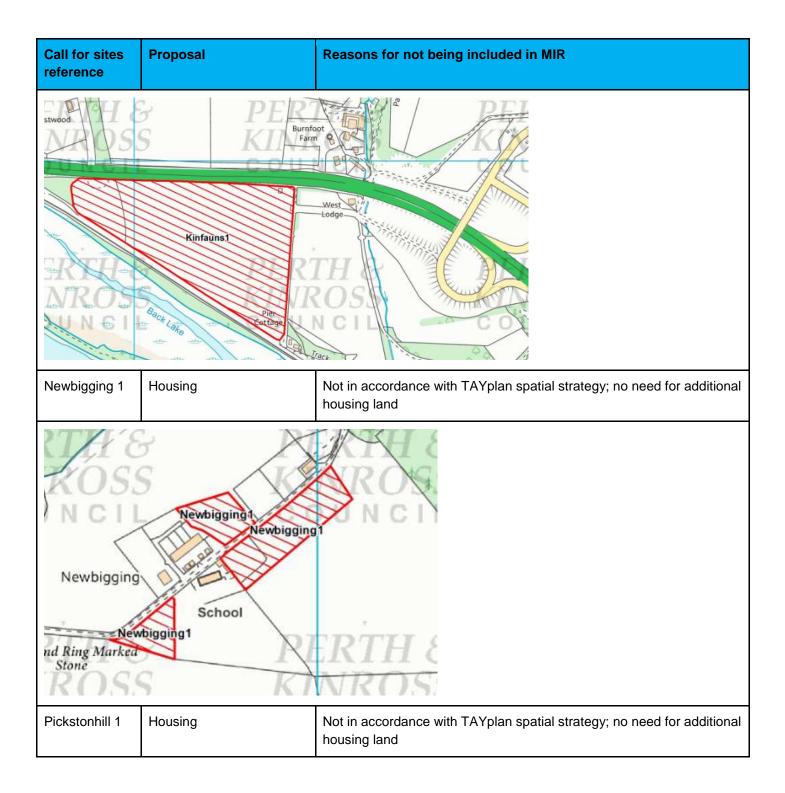

tial strategy; no need for additional housing land |
| S                        | Belleview<br>Airntully2<br>irntully<br>West<br>Airntully<br>Bank of |                                                                                      |
| Balboughty 1             | Housing                                                             | Not in accordance with TAYplan spatial strategy; no need for additional housing land |
| Dairy Wood               | Balboughty1                                                         | Balbouhgty<br>House<br>Balboughty<br>House<br>Balboughty<br>Farm                     |
| Ballindean 1             | Housing                                                             | Not in accordance with TAYplan spatial strategy; no need for additional housing land |









| Call for sites reference