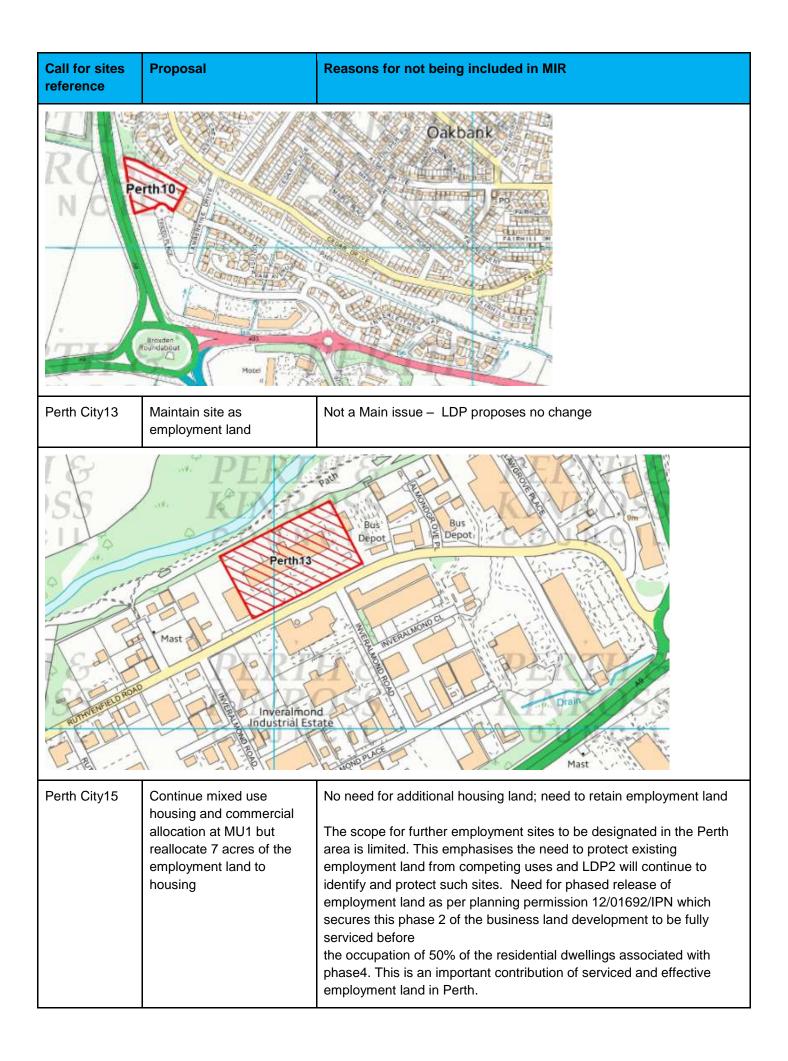

Please note, some of the following maps include sites which are not referenced in the table. This is because these sites are included within the Main Issues Report.

| Call for sites reference | Proposal                            | Reasons for not being included in MIR                                                                                                                                                                                                                                                                                                                                                                                                                                                                                                                                                                                                                                                                                                                                                                                                                                                                                                                                                                                                                                                                                                                                                                                                                                                                                                                                                                                                                              |
|--------------------------|-------------------------------------|--------------------------------------------------------------------------------------------------------------------------------------------------------------------------------------------------------------------------------------------------------------------------------------------------------------------------------------------------------------------------------------------------------------------------------------------------------------------------------------------------------------------------------------------------------------------------------------------------------------------------------------------------------------------------------------------------------------------------------------------------------------------------------------------------------------------------------------------------------------------------------------------------------------------------------------------------------------------------------------------------------------------------------------------------------------------------------------------------------------------------------------------------------------------------------------------------------------------------------------------------------------------------------------------------------------------------------------------------------------------------------------------------------------------------------------------------------------------|
| Perth City1              | Housing                             | No need for additional housing land; need to retain employment land<br>Good to have road frontage on both sides for commercial visibility.<br>SEPA medium risk river flood: areas to the north and south now<br>potentially affected by it (but does not take account of flood prevention<br>scheme which will remove the medium risk)<br>SEPA medium surface water flood risk: medium sized areas to the<br>east affected .                                                                                                                                                                                                                                                                                                                                                                                                                                                                                                                                                                                                                                                                                                                                                                                                                                                                                                                                                                                                                                       |
| Perth City12             | Maintain existing allocation at H73 | No change proposed                                                                                                                                                                                                                                                                                                                                                                                                                                                                                                                                                                                                                                                                                                                                                                                                                                                                                                                                                                                                                                                                                                                                                                                                                                                                                                                                                                                                                                                 |
| Perth City17             | Housing                             | No need for additional housing land; the whole site lies within the<br>Ancient woodlands inventory.<br>Scottish Planning Policy identifies this as an important and<br>irreplaceable national resource that should be protected and<br>enhanced. Development of the site would have an ecological impact<br>on the woodland. The amenity for housing here could also be<br>compromised by vicinity and height of the new northern slip. UK<br>Forestry Standard and the National Inventory of Woodlands and Trees<br>combined identifies the woodland as being 'The part of woods and<br>forests where the ecological condition is, or will be, strongly influenced<br>by the tree canopy. This embraces land under stands of trees with a<br>canopy cover of at least 20%, or having the potential to achieve this,<br>including integral open space, and including felled areas that are<br>awaiting restocking. The minimum area is 0.1 hectares.' There is<br>probably not sufficient land on this site to provide adequate setback<br>from the trees for safety. As well as safety issues because there are<br>large trees to the south this would cause restricted sunlight issues due<br>to shading by trees. Any tree removals to address the shading issues<br>and restricted outlook of this site would result in unacceptable impacts<br>on inventory woodland, its amenity and biodiversity value and would<br>result in fragmentation of the habitat. |

| Call for sites reference | Proposal   | Reasons for not being included in MIR                                                                                                                                                                                                                                                                                                                                                                                                                                                                                                                                                                                                                                                                                   |
|--------------------------|------------|-------------------------------------------------------------------------------------------------------------------------------------------------------------------------------------------------------------------------------------------------------------------------------------------------------------------------------------------------------------------------------------------------------------------------------------------------------------------------------------------------------------------------------------------------------------------------------------------------------------------------------------------------------------------------------------------------------------------------|
|                          | Redgorton2 |                                                                                                                                                                                                                                                                                                                                                                                                                                                                                                                                                                                                                                                                                                                         |
| Perth City8              | Housing    | No need for additional housing land<br>Site is open space within the well-established Kinnoull residential area<br>and is identified in the current Local Development Plan as an area of<br>protected open space. It is a sensitive site due to impact its<br>development would have on the open space network, rural character<br>of the area and impact on the setting of the B listed Gean cottage. It<br>was considered at Examination stage of the previous LDP. The<br>Reporter agreed with the Council's position that there was "no<br>persuasive evidence to support the allocation of this sensitive site for<br>housing". There is still no compelling need for this site and it should<br>not be supported. |
| Perth City16             | Housing    | No need for additional housing land<br>Very sensitive location for landscape reasons. Previously considered<br>and resisted site through LDP. Reporter said "if developed, would have<br>the appearance on an urban encroachment into the landscape setting<br>of the city. Any benefits associated with the provision of high quality<br>landscaping and the provision of car parking and picnic facilities would<br>not outweigh the harm this would cause."                                                                                                                                                                                                                                                          |

| Call for sites reference | Proposal                                                                          | Reasons for not being included in MIR                                                                                                                                                                                                                                                                    |
|--------------------------|-----------------------------------------------------------------------------------|----------------------------------------------------------------------------------------------------------------------------------------------------------------------------------------------------------------------------------------------------------------------------------------------------------|
| Brexter<br>Roundabout    | Hotel<br>Broxen<br>Farm                                                           | West<br>Woodlands<br>Browning Br<br>Perth<br>Perth<br>15                                                                                                                                                                                                                                                 |
| Perth City19             |                                                                                   | No need for additional housing land; need to retain employment land                                                                                                                                                                                                                                      |
|                          |                                                                                   | The scope for further employment sites to be designated in the Perth<br>area is limited. This emphasises the need to protect existing<br>employment land from competing uses and LDP2 will continue to<br>identify and protect such sites. Employment land is in keeping with<br>neighbouring uses here. |
| Suffred of References    |                                                                                   |                                                                                                                                                                                                                                                                                                          |
| Aberargie1               | Mixed use development<br>including residential, retail,<br>commercial, recreation | Not in accordance with TAYplan spatial strategy; no need for additional housing land                                                                                                                                                                                                                     |
|                          | and community uses.                                                               | The current settlement boundary has been drawn to allow limited<br>further development. Aberargie has no facilities to support any further<br>residential development. It would affect settlement character and form.                                                                                    |
| Aberargie2               | Housing                                                                           | Not in accordance with TAYplan spatial strategy; no need for additional housing land                                                                                                                                                                                                                     |
|                          |                                                                                   | The current settlement boundary has been drawn to allow limited<br>further development. Aberargie has no facilities to support any further<br>residential development. Lies within SEPA 1 in 200 year medium flood<br>risk area.                                                                         |