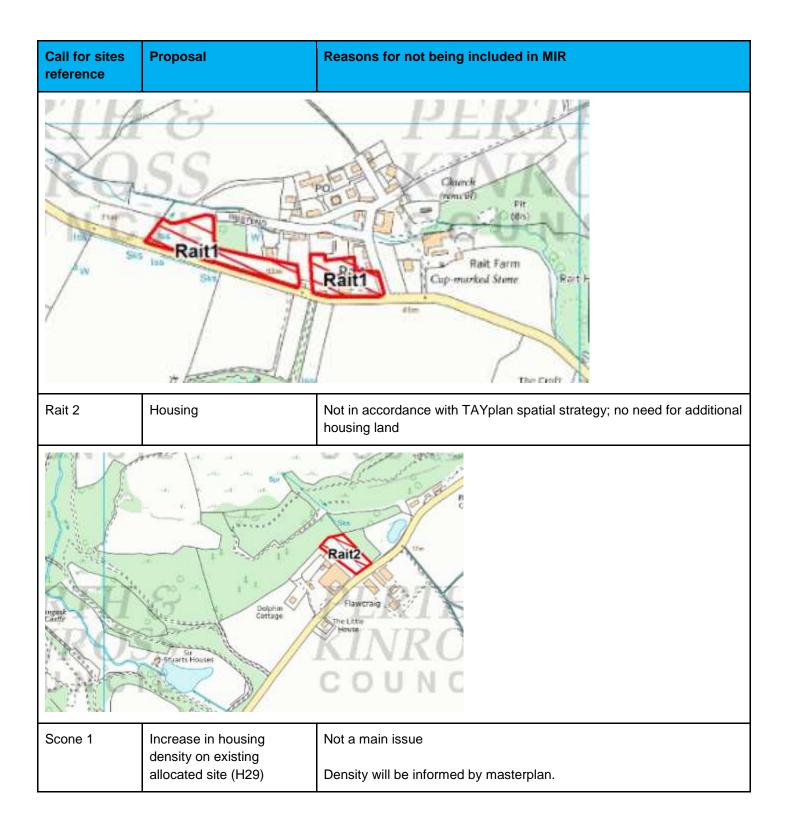

| Call for sites reference | Proposal                                                            | Reasons for not being included in MIR                                                |
|--------------------------|---------------------------------------------------------------------|--------------------------------------------------------------------------------------|
| Airntully 1              | Housing                                                             | Not in accordance with TAYplan spatial strategy; no need for additional housing land |
| Airntully 2              | Housing                                                             | Not in accordance with TAYplan spatial strategy; no need for additional housing land |
| S                        | Belleview<br>Airntully2<br>irntully<br>West<br>Airntully<br>Bank of |                                                                                      |
| Balboughty 1             | Housing                                                             | Not in accordance with TAYplan spatial strategy; no need for additional housing land |
| Dairy Wood               | Balboughty1                                                         | Balbouhgty<br>House<br>Balboughty<br>House<br>Balboughty<br>Farm                     |
| Ballindean 1             | Housing                                                             | Not in accordance with TAYplan spatial strategy; no need for additional housing land |