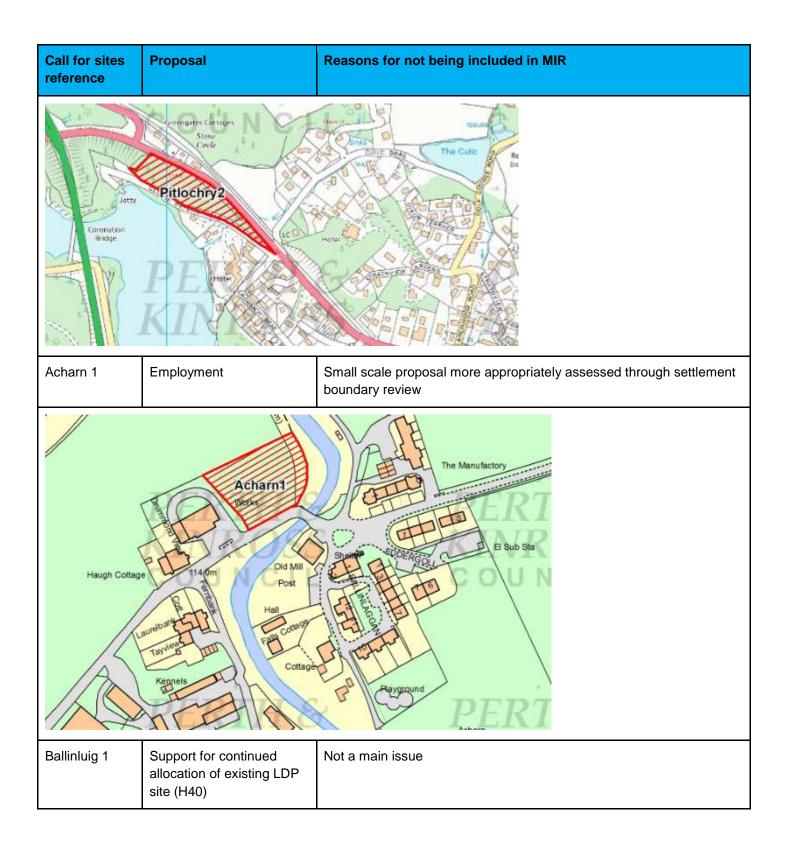

Please note, some of the following maps include sites which are not referenced in the table. This is because these sites are included within the Main Issues Report.

| Call for sites reference | Proposal                            | Reasons for not being included in MIR                                                                                                                                                                                                                                                                                                                                                                                                                                                                                                                                                                                                                                                                                                                                                                                                                                                                                                                                                                                                                                                                                                                                                                                                                                                                                                                                                                                                                              |
|--------------------------|-------------------------------------|--------------------------------------------------------------------------------------------------------------------------------------------------------------------------------------------------------------------------------------------------------------------------------------------------------------------------------------------------------------------------------------------------------------------------------------------------------------------------------------------------------------------------------------------------------------------------------------------------------------------------------------------------------------------------------------------------------------------------------------------------------------------------------------------------------------------------------------------------------------------------------------------------------------------------------------------------------------------------------------------------------------------------------------------------------------------------------------------------------------------------------------------------------------------------------------------------------------------------------------------------------------------------------------------------------------------------------------------------------------------------------------------------------------------------------------------------------------------|
| Perth City1              | Housing                             | No need for additional housing land; need to retain employment land<br>Good to have road frontage on both sides for commercial visibility.<br>SEPA medium risk river flood: areas to the north and south now<br>potentially affected by it (but does not take account of flood prevention<br>scheme which will remove the medium risk)<br>SEPA medium surface water flood risk: medium sized areas to the<br>east affected .                                                                                                                                                                                                                                                                                                                                                                                                                                                                                                                                                                                                                                                                                                                                                                                                                                                                                                                                                                                                                                       |
| Perth City12             | Maintain existing allocation at H73 | No change proposed                                                                                                                                                                                                                                                                                                                                                                                                                                                                                                                                                                                                                                                                                                                                                                                                                                                                                                                                                                                                                                                                                                                                                                                                                                                                                                                                                                                                                                                 |
| Perth City17             | Housing                             | No need for additional housing land; the whole site lies within the<br>Ancient woodlands inventory.<br>Scottish Planning Policy identifies this as an important and<br>irreplaceable national resource that should be protected and<br>enhanced. Development of the site would have an ecological impact<br>on the woodland. The amenity for housing here could also be<br>compromised by vicinity and height of the new northern slip. UK<br>Forestry Standard and the National Inventory of Woodlands and Trees<br>combined identifies the woodland as being 'The part of woods and<br>forests where the ecological condition is, or will be, strongly influenced<br>by the tree canopy. This embraces land under stands of trees with a<br>canopy cover of at least 20%, or having the potential to achieve this,<br>including integral open space, and including felled areas that are<br>awaiting restocking. The minimum area is 0.1 hectares.' There is<br>probably not sufficient land on this site to provide adequate setback<br>from the trees for safety. As well as safety issues because there are<br>large trees to the south this would cause restricted sunlight issues due<br>to shading by trees. Any tree removals to address the shading issues<br>and restricted outlook of this site would result in unacceptable impacts<br>on inventory woodland, its amenity and biodiversity value and would<br>result in fragmentation of the habitat. |