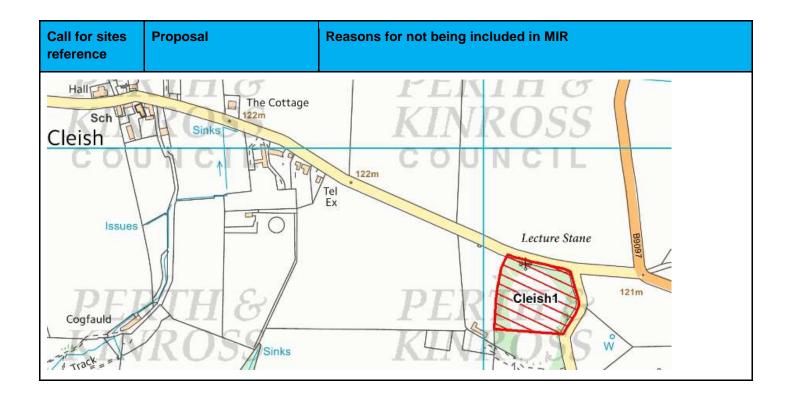

Please note, some of the following maps include sites which are not referenced in the table. This is because these sites are included within the Main Issues Report.

| Call for sites reference | Proposal                            | Reasons for not being included in MIR                                                                                                                                                                                                                                                                                                                                                                                                                                                                                                                                                                                                                                                                                                                                                                                                                                                                                                                                                                                                                                                                                                                                                                                                                                                                                                                                                                                                                              |
|--------------------------|-------------------------------------|--------------------------------------------------------------------------------------------------------------------------------------------------------------------------------------------------------------------------------------------------------------------------------------------------------------------------------------------------------------------------------------------------------------------------------------------------------------------------------------------------------------------------------------------------------------------------------------------------------------------------------------------------------------------------------------------------------------------------------------------------------------------------------------------------------------------------------------------------------------------------------------------------------------------------------------------------------------------------------------------------------------------------------------------------------------------------------------------------------------------------------------------------------------------------------------------------------------------------------------------------------------------------------------------------------------------------------------------------------------------------------------------------------------------------------------------------------------------|
| Perth City1              | Housing                             | No need for additional housing land; need to retain employment land<br>Good to have road frontage on both sides for commercial visibility.<br>SEPA medium risk river flood: areas to the north and south now<br>potentially affected by it (but does not take account of flood prevention<br>scheme which will remove the medium risk)<br>SEPA medium surface water flood risk: medium sized areas to the<br>east affected .                                                                                                                                                                                                                                                                                                                                                                                                                                                                                                                                                                                                                                                                                                                                                                                                                                                                                                                                                                                                                                       |
| Perth City12             | Maintain existing allocation at H73 | No change proposed                                                                                                                                                                                                                                                                                                                                                                                                                                                                                                                                                                                                                                                                                                                                                                                                                                                                                                                                                                                                                                                                                                                                                                                                                                                                                                                                                                                                                                                 |
| Perth City17             | Housing                             | No need for additional housing land; the whole site lies within the<br>Ancient woodlands inventory.<br>Scottish Planning Policy identifies this as an important and<br>irreplaceable national resource that should be protected and<br>enhanced. Development of the site would have an ecological impact<br>on the woodland. The amenity for housing here could also be<br>compromised by vicinity and height of the new northern slip. UK<br>Forestry Standard and the National Inventory of Woodlands and Trees<br>combined identifies the woodland as being 'The part of woods and<br>forests where the ecological condition is, or will be, strongly influenced<br>by the tree canopy. This embraces land under stands of trees with a<br>canopy cover of at least 20%, or having the potential to achieve this,<br>including integral open space, and including felled areas that are<br>awaiting restocking. The minimum area is 0.1 hectares.' There is<br>probably not sufficient land on this site to provide adequate setback<br>from the trees for safety. As well as safety issues because there are<br>large trees to the south this would cause restricted sunlight issues due<br>to shading by trees. Any tree removals to address the shading issues<br>and restricted outlook of this site would result in unacceptable impacts<br>on inventory woodland, its amenity and biodiversity value and would<br>result in fragmentation of the habitat. |