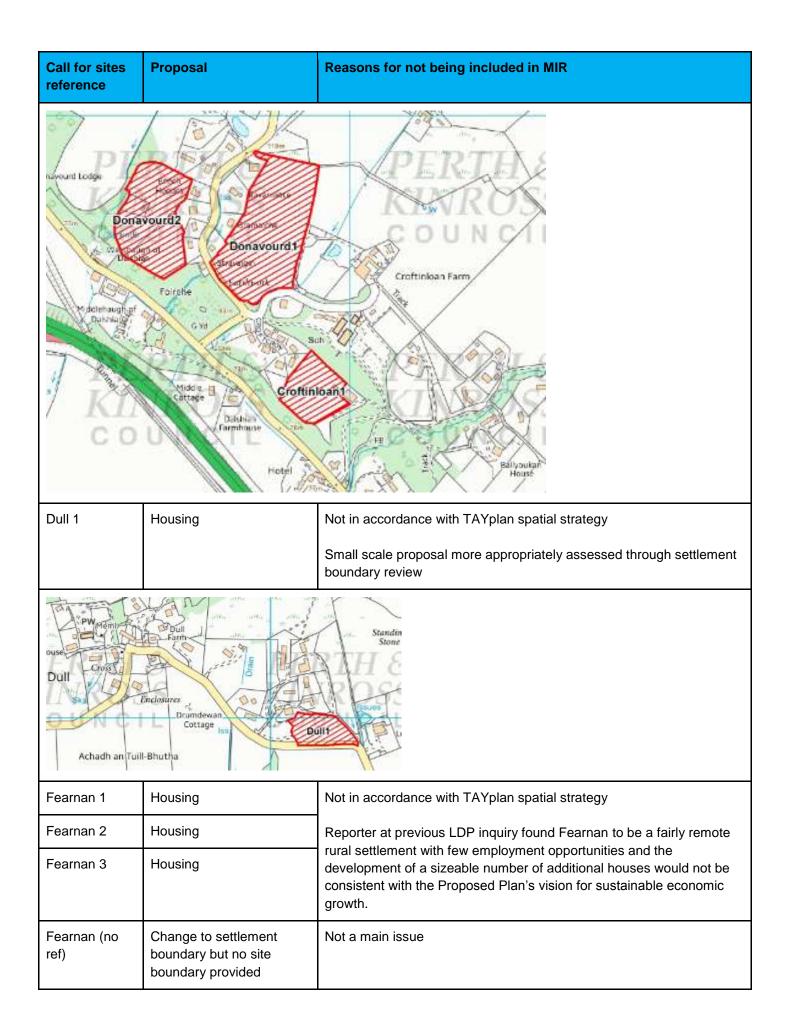

Please note, some of the following maps include sites which are not referenced in the table. This is because these sites are included within the Main Issues Report.

| Call for sites reference | Proposal                            | Reasons for not being included in MIR                                                                                                                                                                                                                                                                                                                                                                                                                                                                                                                                                                                                                                                                                                                                                                                                                                                                                                                                                                                                                                                                                                                                                                                                                                                                                                                                                                                                                              |
|--------------------------|-------------------------------------|--------------------------------------------------------------------------------------------------------------------------------------------------------------------------------------------------------------------------------------------------------------------------------------------------------------------------------------------------------------------------------------------------------------------------------------------------------------------------------------------------------------------------------------------------------------------------------------------------------------------------------------------------------------------------------------------------------------------------------------------------------------------------------------------------------------------------------------------------------------------------------------------------------------------------------------------------------------------------------------------------------------------------------------------------------------------------------------------------------------------------------------------------------------------------------------------------------------------------------------------------------------------------------------------------------------------------------------------------------------------------------------------------------------------------------------------------------------------|
| Perth City1              | Housing                             | No need for additional housing land; need to retain employment land<br>Good to have road frontage on both sides for commercial visibility.<br>SEPA medium risk river flood: areas to the north and south now<br>potentially affected by it (but does not take account of flood prevention<br>scheme which will remove the medium risk)<br>SEPA medium surface water flood risk: medium sized areas to the<br>east affected .                                                                                                                                                                                                                                                                                                                                                                                                                                                                                                                                                                                                                                                                                                                                                                                                                                                                                                                                                                                                                                       |
| Perth City12             | Maintain existing allocation at H73 | No change proposed                                                                                                                                                                                                                                                                                                                                                                                                                                                                                                                                                                                                                                                                                                                                                                                                                                                                                                                                                                                                                                                                                                                                                                                                                                                                                                                                                                                                                                                 |
| Perth City17             | Housing                             | No need for additional housing land; the whole site lies within the<br>Ancient woodlands inventory.<br>Scottish Planning Policy identifies this as an important and<br>irreplaceable national resource that should be protected and<br>enhanced. Development of the site would have an ecological impact<br>on the woodland. The amenity for housing here could also be<br>compromised by vicinity and height of the new northern slip. UK<br>Forestry Standard and the National Inventory of Woodlands and Trees<br>combined identifies the woodland as being 'The part of woods and<br>forests where the ecological condition is, or will be, strongly influenced<br>by the tree canopy. This embraces land under stands of trees with a<br>canopy cover of at least 20%, or having the potential to achieve this,<br>including integral open space, and including felled areas that are<br>awaiting restocking. The minimum area is 0.1 hectares.' There is<br>probably not sufficient land on this site to provide adequate setback<br>from the trees for safety. As well as safety issues because there are<br>large trees to the south this would cause restricted sunlight issues due<br>to shading by trees. Any tree removals to address the shading issues<br>and restricted outlook of this site would result in unacceptable impacts<br>on inventory woodland, its amenity and biodiversity value and would<br>result in fragmentation of the habitat. |