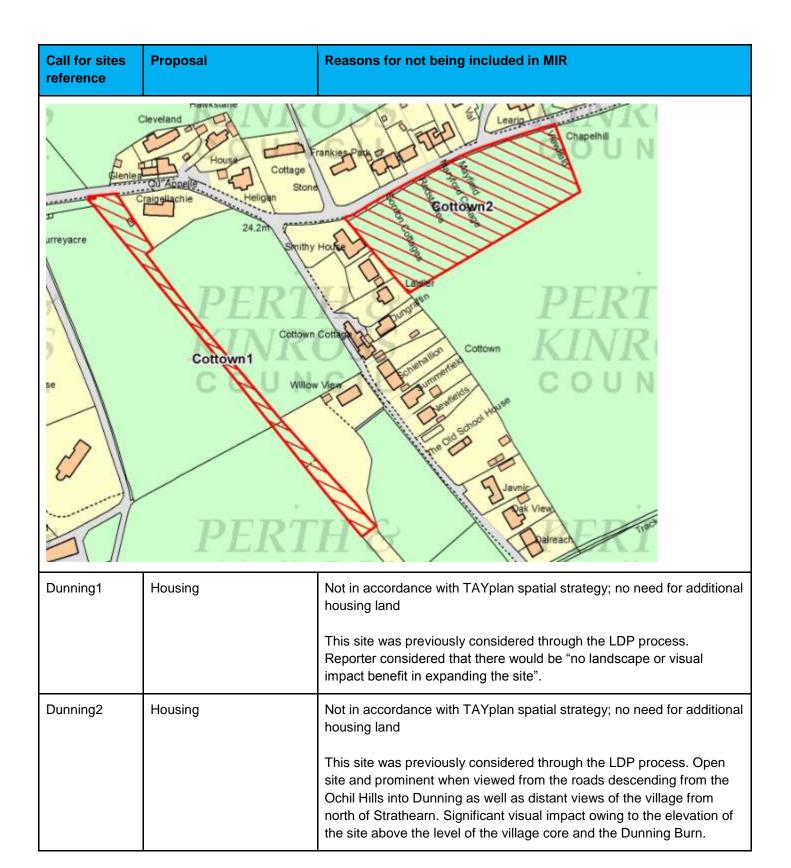

| Call for sites reference | Proposal                                                                          | Reasons for not being included in MIR                                                                                                                                                                                                                                                                    |
|--------------------------|-----------------------------------------------------------------------------------|----------------------------------------------------------------------------------------------------------------------------------------------------------------------------------------------------------------------------------------------------------------------------------------------------------|
| Brexter<br>Roundabout    | Hotel<br>Broxen<br>Farm                                                           | West<br>Woodlands<br>Browning Br<br>Perth<br>Perth<br>15                                                                                                                                                                                                                                                 |
| Perth City19             |                                                                                   | No need for additional housing land; need to retain employment land                                                                                                                                                                                                                                      |
|                          |                                                                                   | The scope for further employment sites to be designated in the Perth<br>area is limited. This emphasises the need to protect existing<br>employment land from competing uses and LDP2 will continue to<br>identify and protect such sites. Employment land is in keeping with<br>neighbouring uses here. |
| Suffred of References    |                                                                                   |                                                                                                                                                                                                                                                                                                          |
| Aberargie1               | Mixed use development<br>including residential, retail,<br>commercial, recreation | Not in accordance with TAYplan spatial strategy; no need for additional housing land                                                                                                                                                                                                                     |
|                          | and community uses.                                                               | The current settlement boundary has been drawn to allow limited<br>further development. Aberargie has no facilities to support any further<br>residential development. It would affect settlement character and form.                                                                                    |
| Aberargie2               | Housing                                                                           | Not in accordance with TAYplan spatial strategy; no need for additional housing land                                                                                                                                                                                                                     |
|                          |                                                                                   | The current settlement boundary has been drawn to allow limited<br>further development. Aberargie has no facilities to support any further<br>residential development. Lies within SEPA 1 in 200 year medium flood<br>risk area.                                                                         |

| Call for sites reference | Proposal                          | Reasons for not being included in MIR                                                                                                                                                                                                                                                                                                                                                                                                                                                                                          |
|--------------------------|-----------------------------------|--------------------------------------------------------------------------------------------------------------------------------------------------------------------------------------------------------------------------------------------------------------------------------------------------------------------------------------------------------------------------------------------------------------------------------------------------------------------------------------------------------------------------------|
| Aberargie3               | Housing                           | Not in accordance with TAYplan spatial strategy; no need for additional housing land                                                                                                                                                                                                                                                                                                                                                                                                                                           |
|                          |                                   | The current settlement boundary has been drawn to allow limited<br>further development. Aberargie has no facilities to support any further<br>residential development. Provides an open setting for the frontage of<br>Aberargie and would change the character of the settlement.<br>Previously submitted through LDP process and resisted.                                                                                                                                                                                   |
| RTH<br>VROS<br>I N CI    | Agg Dain<br>Baiglie<br>Inn<br>18m | Aberargie<br>Aberargie<br>Aberargie<br>Aberargie                                                                                                                                                                                                                                                                                                                                                                                                                                                                               |
| Abernethy1               | Housing                           | Not in accordance with TAYplan spatial strategy; no need for additional housing land                                                                                                                                                                                                                                                                                                                                                                                                                                           |
|                          |                                   | This site was H10 in the Proposed LDP and was removed by the<br>Reporter as it was seen as not consistent with TAYplan; and would not<br>offer an attractive, well defined rural edge to the settlement. Reporter<br>further considered there was considerable commuting from Abernethy<br>to Perth and the allocation of further land for residential development in<br>this vicinity would conflict with the aim of the Plan to decrease rather<br>than increase movements to work, to shop and to access other<br>services. |