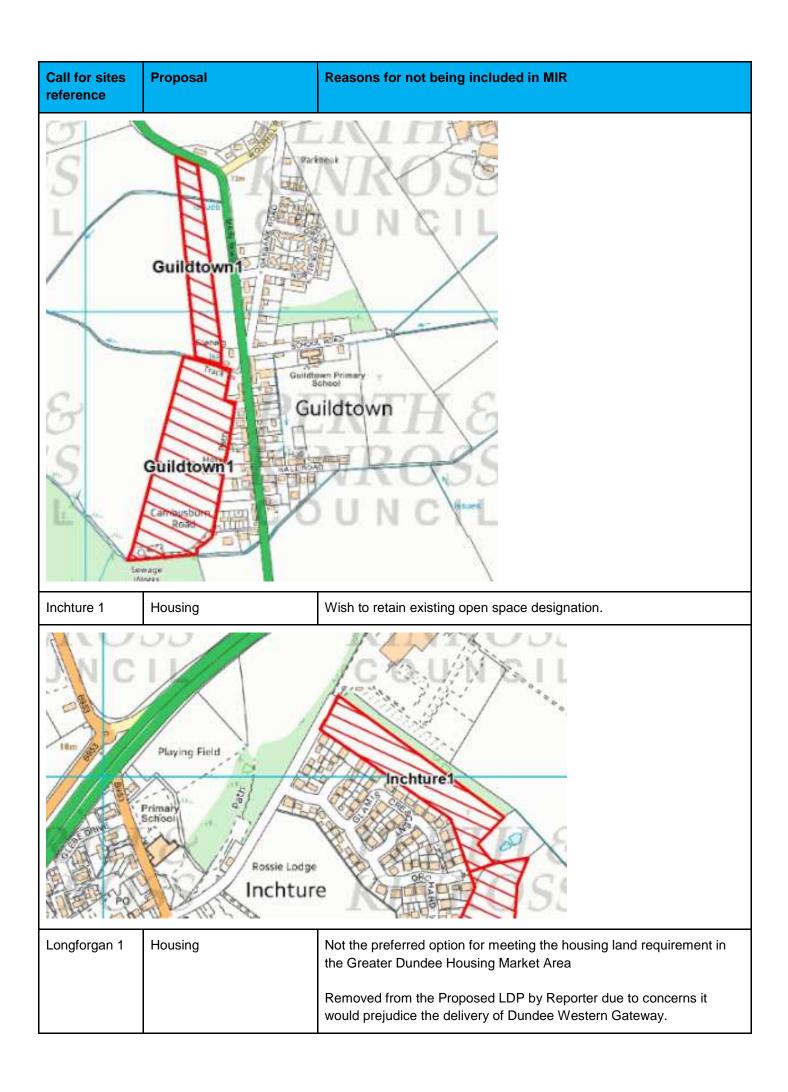

| Call for sites reference           | Proposal                                                                                                           | Reasons for not being included in MIR                                                |
|------------------------------------|--------------------------------------------------------------------------------------------------------------------|--------------------------------------------------------------------------------------|
| Hoclets<br>Teels<br>Inde<br>Insues | BridgeofEam1                                                                                                       |                                                                                      |
| Burrelton 1                        | Housing or commercial                                                                                              | Not in accordance with TAYplan spatial strategy; no need for additional housing land |
| Burrelton 2                        | Housing and community<br>woodland; second phase<br>to the north for mixed uses<br>possibly including<br>employment | Not in accordance with TAYplan spatial strategy; no need for additional housing land |
| Burrelton 3                        | Housing and community facilities                                                                                   | Not in accordance with TAYplan spatial strategy; no need for additional housing land |