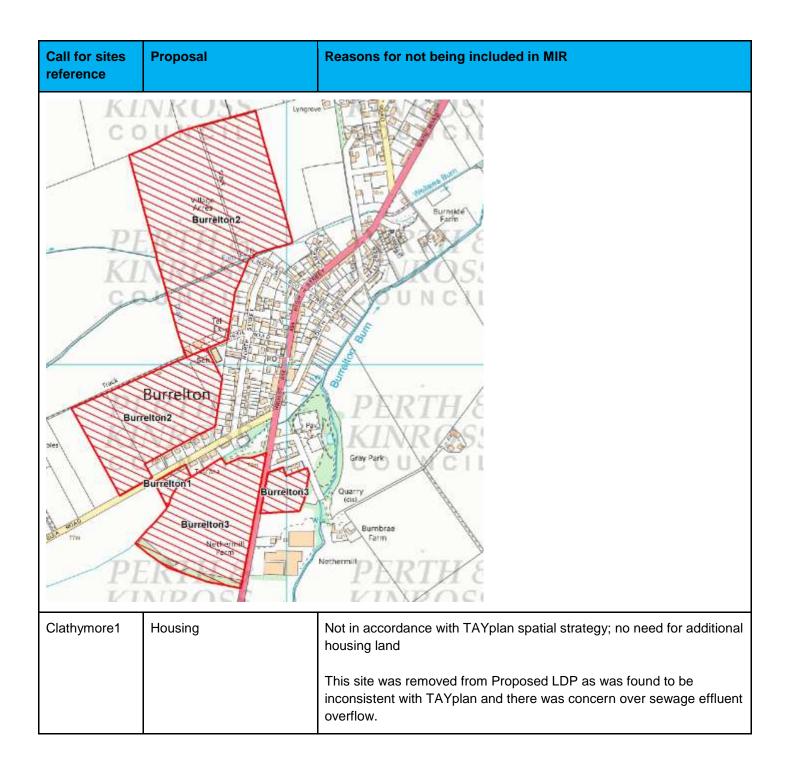

| Call for sites reference           | Proposal                                                                                                           | Reasons for not being included in MIR                                                |
|------------------------------------|--------------------------------------------------------------------------------------------------------------------|--------------------------------------------------------------------------------------|
| Hoclets<br>Teels<br>Inde<br>Insues | BridgeofEam1                                                                                                       |                                                                                      |
| Burrelton 1                        | Housing or commercial                                                                                              | Not in accordance with TAYplan spatial strategy; no need for additional housing land |
| Burrelton 2                        | Housing and community<br>woodland; second phase<br>to the north for mixed uses<br>possibly including<br>employment | Not in accordance with TAYplan spatial strategy; no need for additional housing land |
| Burrelton 3                        | Housing and community facilities                                                                                   | Not in accordance with TAYplan spatial strategy; no need for additional housing land |