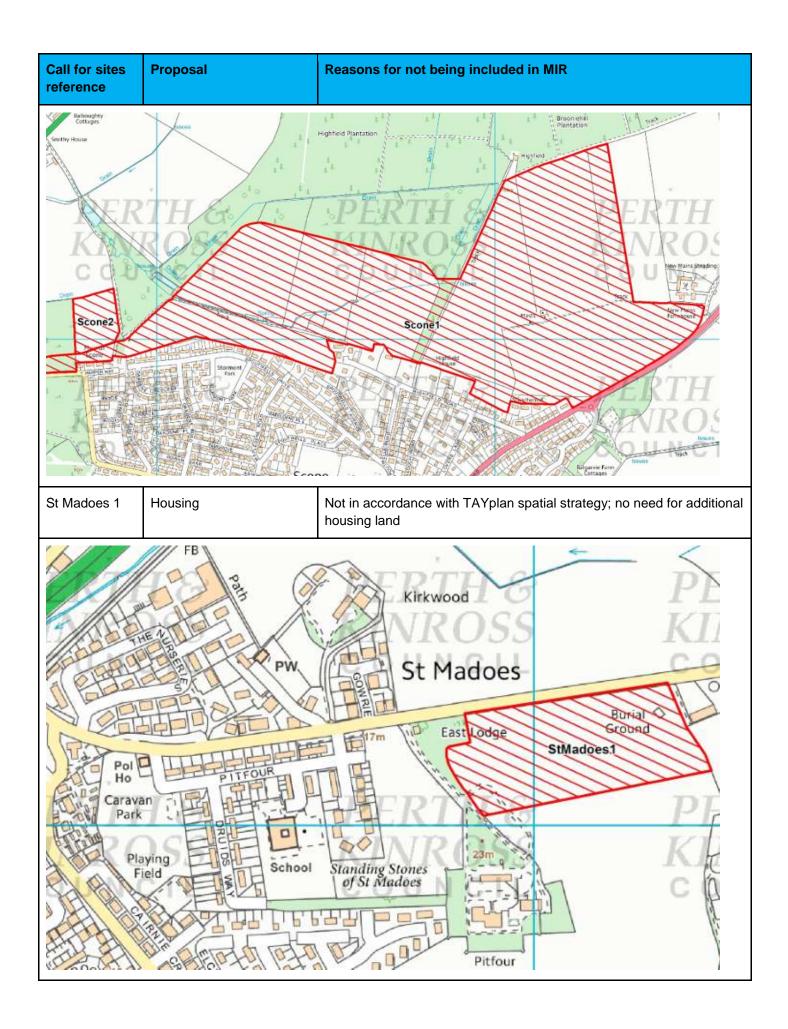

in the Perth Landscape Capacity<br>study. Would adversely affect the setting of the village. The proposed<br>access to the site is restricted being a field access between two<br>houses. |
| Methven 2                | Mixed development<br>including housing,<br>employment, community<br>and ancillary development | No need for additional housing land<br>Need for detailed access strategy and visual analysis to consider<br>impact from key views and planting requirements. The southern part of<br>the site is within the buffer zone for the UKT gas transmission pipeline.                                                                                                                                                                                                                                  |









| Call for sites reference | Proposal                                                            | Reasons for not being included in MIR                                                |
|--------------------------|---------------------------------------------------------------------|--------------------------------------------------------------------------------------|
| Airntully 1              | Housing                                                             | Not in accordance with TAYplan spatial strategy; no need for additional housing land |
| Airntully 2              | Housing                                                             | Not in accordance with TAYplan spatial strategy; no need for additional housing land |
| S                        | Belleview<br>Airntully2