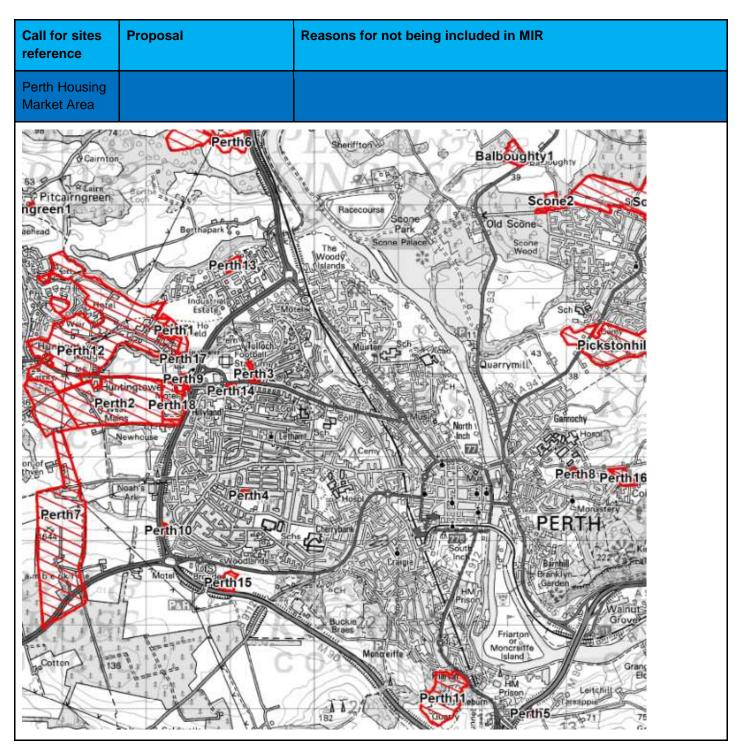

Please note, some of the following maps include sites which are not referenced in the table. This is because these sites are included within the Main Issues Report.

| Call for sites reference | Proposal                            | Reasons for not being included in MIR                                                                                                                                                                                                                                                                                                                                                                                                                                                                                                                                                                                                                                                                                                                                                                                                                                                                                                                                                                                                                                                                                                                                                                                                                                                                                                                                                                                                                              |
|--------------------------|-------------------------------------|--------------------------------------------------------------------------------------------------------------------------------------------------------------------------------------------------------------------------------------------------------------------------------------------------------------------------------------------------------------------------------------------------------------------------------------------------------------------------------------------------------------------------------------------------------------------------------------------------------------------------------------------------------------------------------------------------------------------------------------------------------------------------------------------------------------------------------------------------------------------------------------------------------------------------------------------------------------------------------------------------------------------------------------------------------------------------------------------------------------------------------------------------------------------------------------------------------------------------------------------------------------------------------------------------------------------------------------------------------------------------------------------------------------------------------------------------------------------|
| Perth City1              | Housing                             | No need for additional housing land; need to retain employment land<br>Good to have road frontage on both sides for commercial visibility.<br>SEPA medium risk river flood: areas to the north and south now<br>potentially affected by it (but does not take account of flood prevention<br>scheme which will remove the medium risk)<br>SEPA medium surface water flood risk: medium sized areas to the<br>east affected .                                                                                                                                                                                                                                                                                                                                                                                                                                                                                                                                                                                                                                                                                                                                                                                                                                                                                                                                                                                                                                       |
| Perth City12             | Maintain existing allocation at H73 | No change proposed                                                                                                                                                                                                                                                                                                                                                                                                                                                                                                                                                                                                                                                                                                                                                                                                                                                                                                                                                                                                                                                                                                                                                                                                                                                                                                                                                                                                                                                 |
| Perth City17             | Housing                             | No need for additional housing land; the whole site lies within the<br>Ancient woodlands inventory.<br>Scottish Planning Policy identifies this as an important and<br>irreplaceable national resource that should be protected and<br>enhanced. Development of the site would have an ecological impact<br>on the woodland. The amenity for housing here could also be<br>compromised by vicinity and height of the new northern slip. UK<br>Forestry Standard and the National Inventory of Woodlands and Trees<br>combined identifies the woodland as being 'The part of woods and<br>forests where the ecological condition is, or will be, strongly influenced<br>by the tree canopy. This embraces land under stands of trees with a<br>canopy cover of at least 20%, or having the potential to achieve this,<br>including integral open space, and including felled areas that are<br>awaiting restocking. The minimum area is 0.1 hectares.' There is<br>probably not sufficient land on this site to provide adequate setback<br>from the trees for safety. As well as safety issues because there are<br>large trees to the south this would cause restricted sunlight issues due<br>to shading by trees. Any tree removals to address the shading issues<br>and restricted outlook of this site would result in unacceptable impacts<br>on inventory woodland, its amenity and biodiversity value and would<br>result in fragmentation of the habitat. |

| Call for sites reference | Proposal   | Reasons for not being included in MIR                                                                                                                                                                                                                                                                                                                                                                                                                                                                                                                                                                                                                                                                                   |
|--------------------------|------------|-------------------------------------------------------------------------------------------------------------------------------------------------------------------------------------------------------------------------------------------------------------------------------------------------------------------------------------------------------------------------------------------------------------------------------------------------------------------------------------------------------------------------------------------------------------------------------------------------------------------------------------------------------------------------------------------------------------------------|
|                          | Redgorton2 |                                                                                                                                                                                                                                                                                                                                                                                                                                                                                                                                                                                                                                                                                                                         |
| Perth City8              | Housing    | No need for additional housing land<br>Site is open space within the well-established Kinnoull residential area<br>and is identified in the current Local Development Plan as an area of<br>protected open space. It is a sensitive site due to impact its<br>development would have on the open space network, rural character<br>of the area and impact on the setting of the B listed Gean cottage. It<br>was considered at Examination stage of the previous LDP. The<br>Reporter agreed with the Council's position that there was "no<br>persuasive evidence to support the allocation of this sensitive site for<br>housing". There is still no compelling need for this site and it should<br>not be supported. |
| Perth City16             | Housing    | No need for additional housing land<br>Very sensitive location for landscape reasons. Previously considered<br>and resisted site through LDP. Reporter said "if developed, would have<br>the appearance on an urban encroachment into the landscape setting<br>of the city. Any benefits associated with the provision of high quality<br>landscaping and the provision of car parking and picnic facilities would<br>not outweigh the harm this would cause."                                                                                                                                                                                                                                                          |