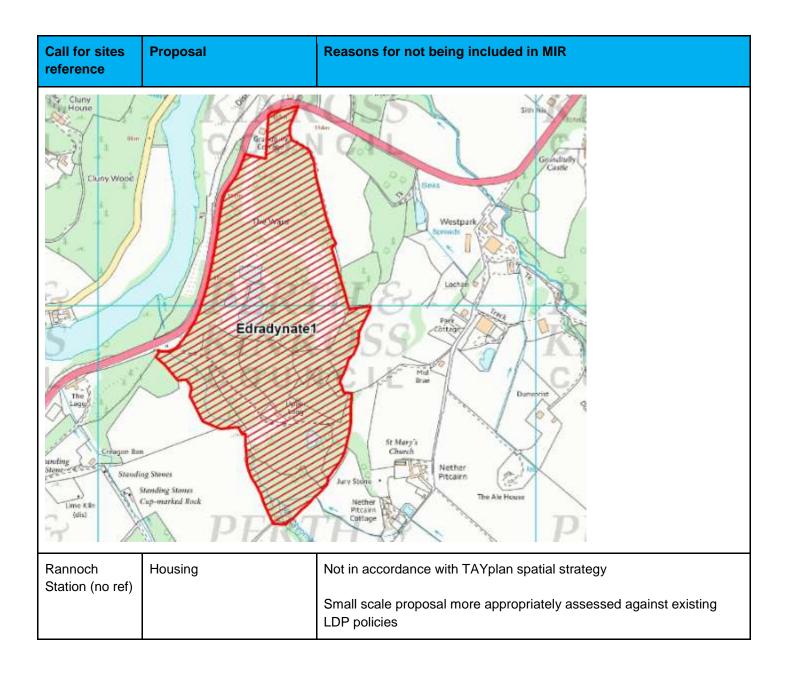

Please note, some of the following maps include sites which are not referenced in the table. This is because these sites are included within the Main Issues Report.

| Call for sites reference | Proposal                            | Reasons for not being included in MIR                                                                                                                                                                                                                                                                                                                                                                                                                                                                                                                                                                                                                                                                                                                                                                                                                                                                                                                                                                                                                                                                                                                                                                                                                                                                                                                                                                                                                              |
|--------------------------|-------------------------------------|--------------------------------------------------------------------------------------------------------------------------------------------------------------------------------------------------------------------------------------------------------------------------------------------------------------------------------------------------------------------------------------------------------------------------------------------------------------------------------------------------------------------------------------------------------------------------------------------------------------------------------------------------------------------------------------------------------------------------------------------------------------------------------------------------------------------------------------------------------------------------------------------------------------------------------------------------------------------------------------------------------------------------------------------------------------------------------------------------------------------------------------------------------------------------------------------------------------------------------------------------------------------------------------------------------------------------------------------------------------------------------------------------------------------------------------------------------------------|
| Perth City1              | Housing                             | No need for additional housing land; need to retain employment land<br>Good to have road frontage on both sides for commercial visibility.<br>SEPA medium risk river flood: areas to the north and south now<br>potentially affected by it (but does not take account of flood prevention<br>scheme which will remove the medium risk)<br>SEPA medium surface water flood risk: medium sized areas to the<br>east affected .                                                                                                                                                                                                                                                                                                                                                                                                                                                                                                                                                                                                                                                                                                                                                                                                                                                                                                                                                                                                                                       |
| Perth City12             | Maintain existing allocation at H73 | No change proposed                                                                                                                                                                                                                                                                                                                                                                                                                                                                                                                                                                                                                                                                                                                                                                                                                                                                                                                                                                                                                                                                                                                                                                                                                                                                                                                                                                                                                                                 |
| Perth City17             | Housing                             | No need for additional housing land; the whole site lies within the<br>Ancient woodlands inventory.<br>Scottish Planning Policy identifies this as an important and<br>irreplaceable national resource that should be protected and<br>enhanced. Development of the site would have an ecological impact<br>on the woodland. The amenity for housing here could also be<br>compromised by vicinity and height of the new northern slip. UK<br>Forestry Standard and the National Inventory of Woodlands and Trees<br>combined identifies the woodland as being 'The part of woods and<br>forests where the ecological condition is, or will be, strongly influenced<br>by the tree canopy. This embraces land under stands of trees with a<br>canopy cover of at least 20%, or having the potential to achieve this,<br>including integral open space, and including felled areas that are<br>awaiting restocking. The minimum area is 0.1 hectares.' There is<br>probably not sufficient land on this site to provide adequate setback<br>from the trees for safety. As well as safety issues because there are<br>large trees to the south this would cause restricted sunlight issues due<br>to shading by trees. Any tree removals to address the shading issues<br>and restricted outlook of this site would result in unacceptable impacts<br>on inventory woodland, its amenity and biodiversity value and would<br>result in fragmentation of the habitat. |