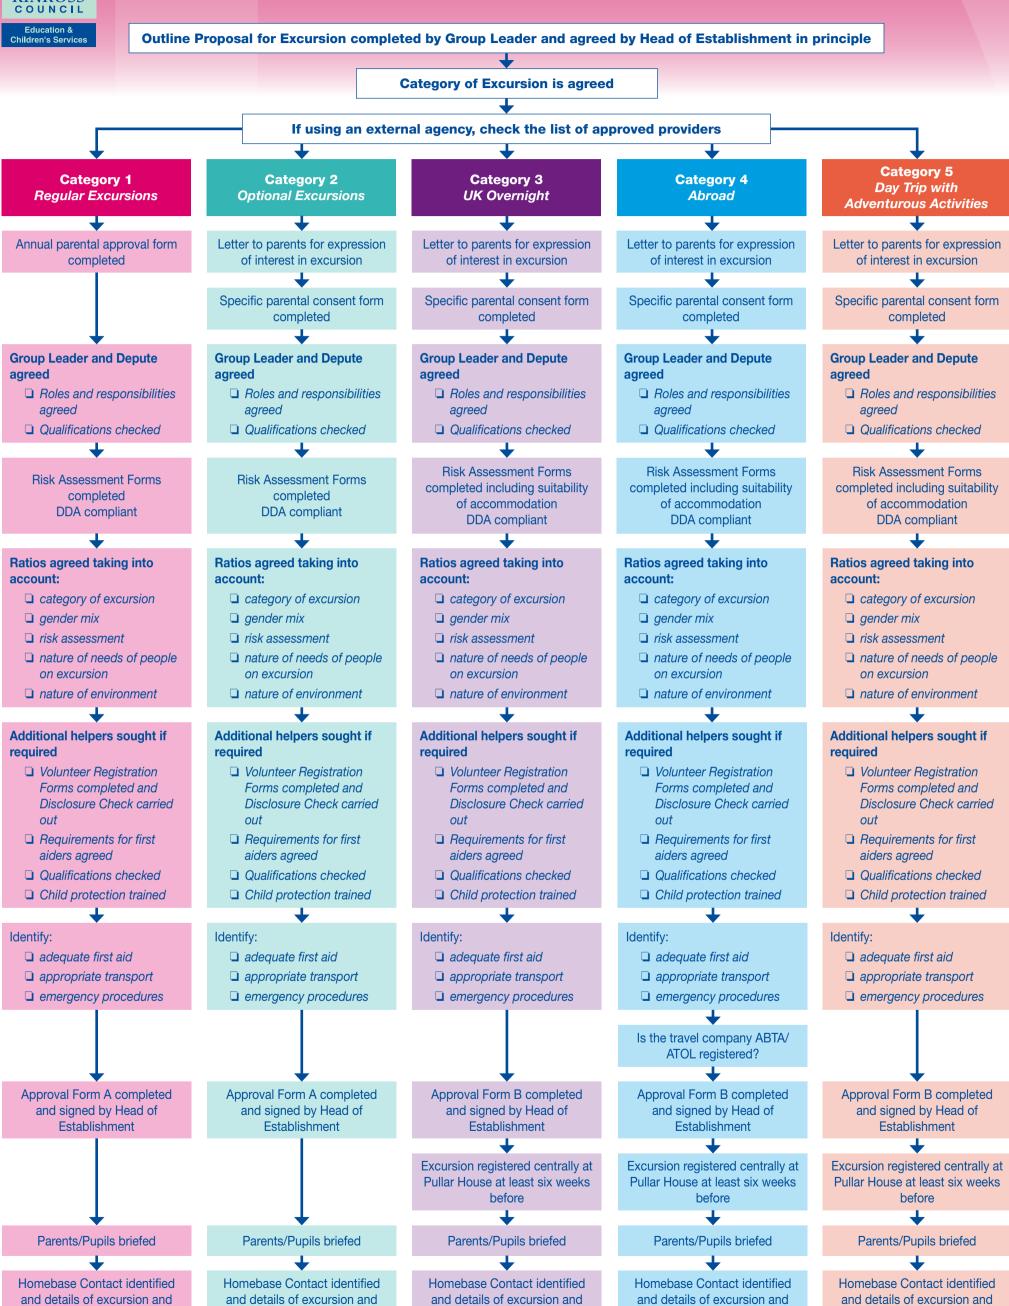

participants passed on

Paperwork filed and excursion

evaluated to identify further

improvements

participants passed on

Paperwork filed and excursion

evaluated to identify further

improvements

## Planning, Managing and Evaluating Your Excursion

participants passed on

Paperwork filed and excursion

evaluated to identify further improvements

Designed by Chief Executive's Service (2009677 - Mar 10)