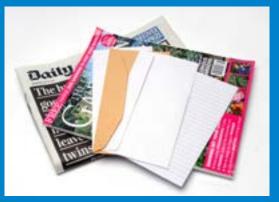

# You can recycle the following items in your commercial dry mixed recycling bin:

Paper

Plastic Pots, Tubs, Trays and Punnets

Cardboard

**Cans and Tins** 

**Plastic Bottles** 

Food and Beverage Cartons