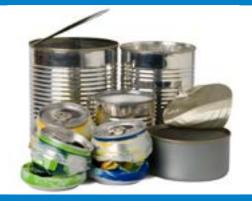

# You can recycle the following items in your commercial dry mixed recycling bin:

Paper

Plastic Pots, Tubs, Trays and Punnets

Cardboard

**Cans and Tins** 

**Plastic Bottles** 

Food and Beverage Cartons