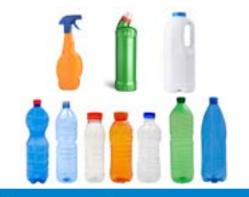

# You can recycle the following items in your commercial dry mixed recycling bin:

Paper

Plastic Pots, Tubs, Trays and Punnets

Cardboard

**Cans and Tins** 

**Plastic Bottles** 

Food and Beverage Cartons