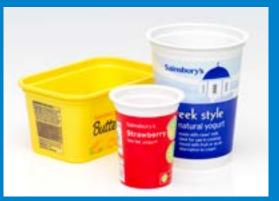

# You can recycle the following items in your commercial dry mixed recycling bin:

Paper

Plastic Pots, Tubs, Trays and Punnets

Cardboard

**Cans and Tins** 

**Plastic Bottles** 

Food and Beverage Cartons