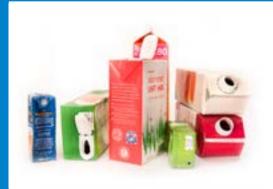

# You can recycle the following items in your commercial dry mixed recycling bin:

Paper

Plastic Pots, Tubs, Trays and Punnets

Cardboard

**Cans and Tins** 

**Plastic Bottles** 

Food and Beverage Cartons