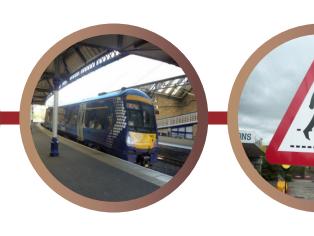

Learn how to travel on a train.

Learn how to travel by taxi.

We can show you how to use crossings.

We can help you to understand bus timetables.

We will travel with you until you can do it safely on your own.