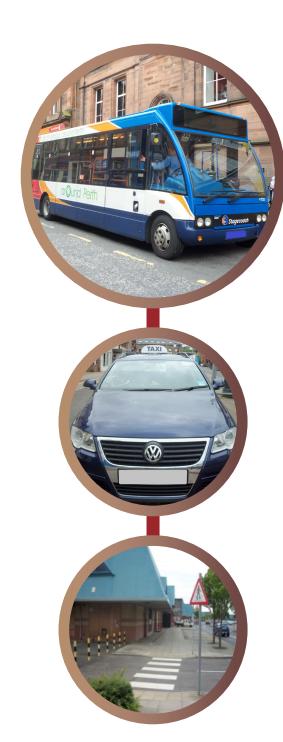

# How we can help you to travel independently

We can help you to find the way to places you want to go to.

We will show you how to stay safe when you travel.

We can show you how to get on and off the bus.

Learn how to travel on a train.

Learn how to travel by taxi.

We can show you how to use crossings.

We can help you to understand bus timetables.

We will travel with you until you can do it safely on your own.