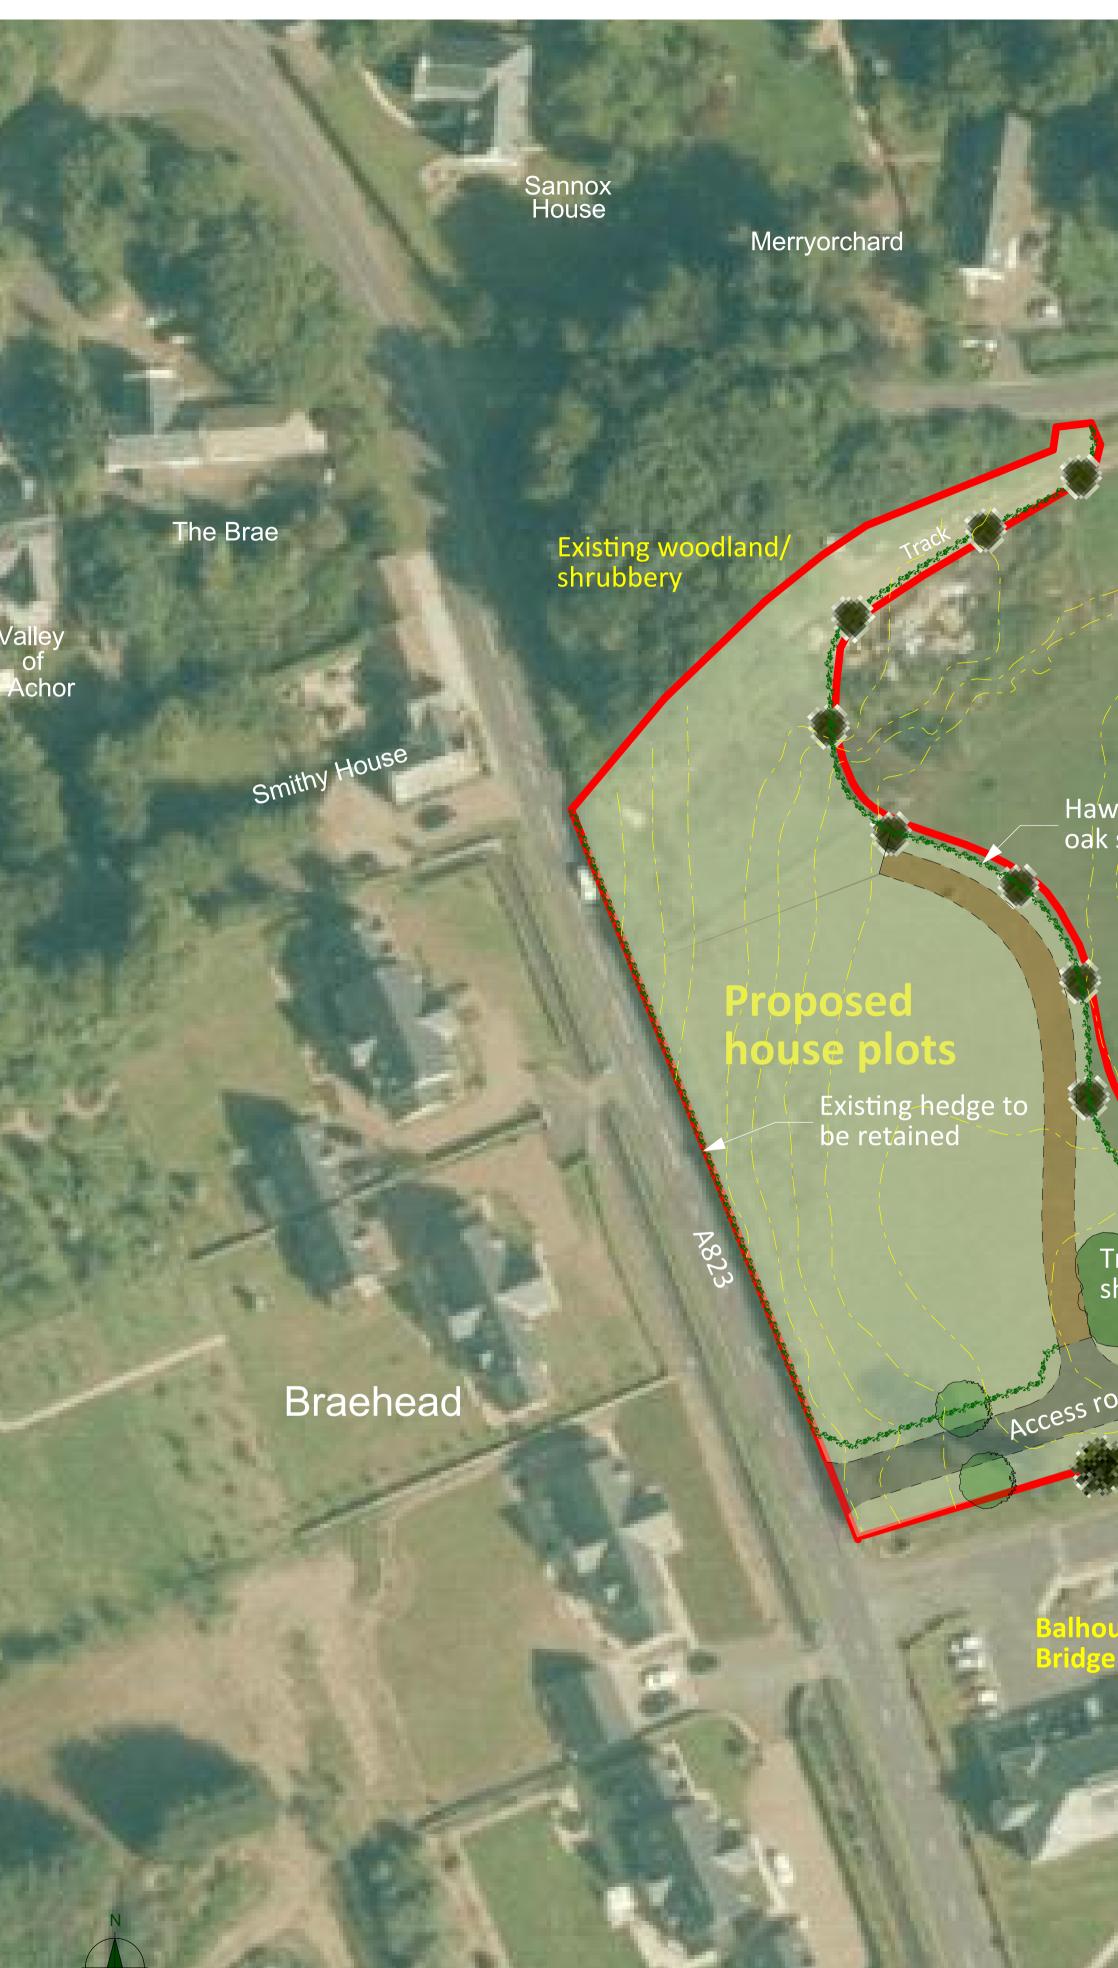

Hawthorn hedge with oak specimen trees

> Existin Knowe

Trees + shrubs

Play area

Parking for approx. cars at lowest part field v footpath to gorge Nev link

Interpretation Board and shelter

ath (um)

Tree planting to form, avenue to parking area

## **River Devon**

Rymbling Bridge Gorge jarking + play area **Definite/Securable Benefits**  $\int_{a}^{\frac{1}{2}}$  1. New footpath link to the gorge. 2. Landscaping/planting to the east of the proposed plots. **Potential/Discretionary Benefits** 3. Car parking for the gorge. 4. Interpretation board and shelter.

5. Children's play area.