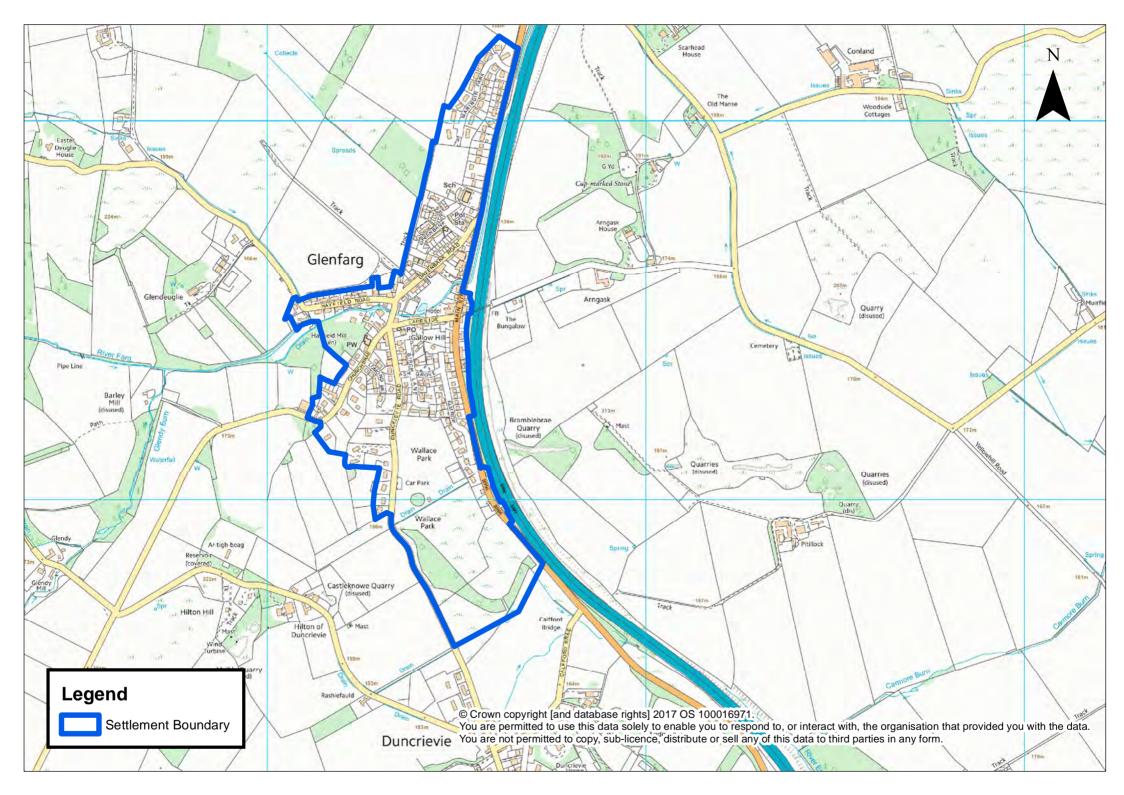

## Appendix G - Perth Area Settlement Boundaries

| Aberargie                  | Forteviot                     | St Madoes / Glencarse |
|----------------------------|-------------------------------|-----------------------|
| Abernethy                  | Glenfarg                      | Stanley               |
| Airntully                  | Guildtown                     | Tibbermore            |
| Balbeggie                  | Inchture                      | Wolfhill              |
| Baledgarno                 | Invergowrie                   |                       |
| Bankfoot                   | Kinfauns                      |                       |
| Binn Farm                  | Kinnaird                      |                       |
| Bridge of Earn / Oudenarde | Kinrossie                     |                       |
| Burrelton / Woodside       | Longforgan                    |                       |
| Clathymore                 | Luncarty                      |                       |
| Cottown / Chapelhill       | Methven                       |                       |
| Dalcrue                    | Perth                         |                       |
| Dunning                    | Perth Airport                 |                       |
| Errol                      | Pitcairngreen / Cromwell Park |                       |
| Errol Airfield             | Rait                          |                       |
| Forgandenny                | Scone                         |                       |