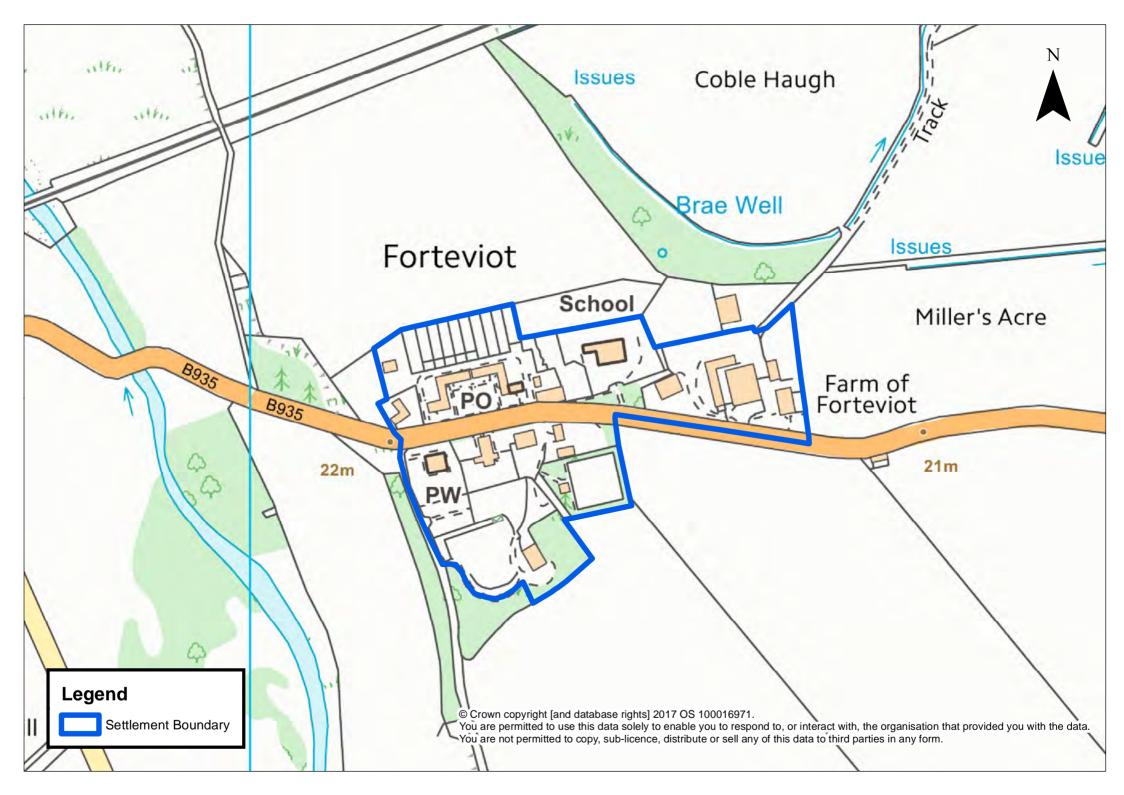

## Appendix G - Perth Area Settlement Boundaries

| Aberargie                  | Forteviot                     | St Madoes / Glencarse |
|----------------------------|-------------------------------|-----------------------|
| Abernethy                  | Glenfarg                      | Stanley               |
| Airntully                  | Guildtown                     | Tibbermore            |
| Balbeggie                  | Inchture                      | Wolfhill              |
| Baledgarno                 | Invergowrie                   |                       |
| Bankfoot                   | Kinfauns                      |                       |
| Binn Farm                  | Kinnaird                      |                       |
| Bridge of Earn / Oudenarde | Kinrossie                     |                       |
| Burrelton / Woodside       | Longforgan                    |                       |
| Clathymore                 | Luncarty                      |                       |
| Cottown / Chapelhill       | Methven                       |                       |
| Dalcrue                    | Perth                         |                       |
| Dunning                    | Perth Airport                 |                       |
| Errol                      | Pitcairngreen / Cromwell Park |                       |
| Errol Airfield             | Rait                          |                       |
| Forgandenny                | Scone                         |                       |