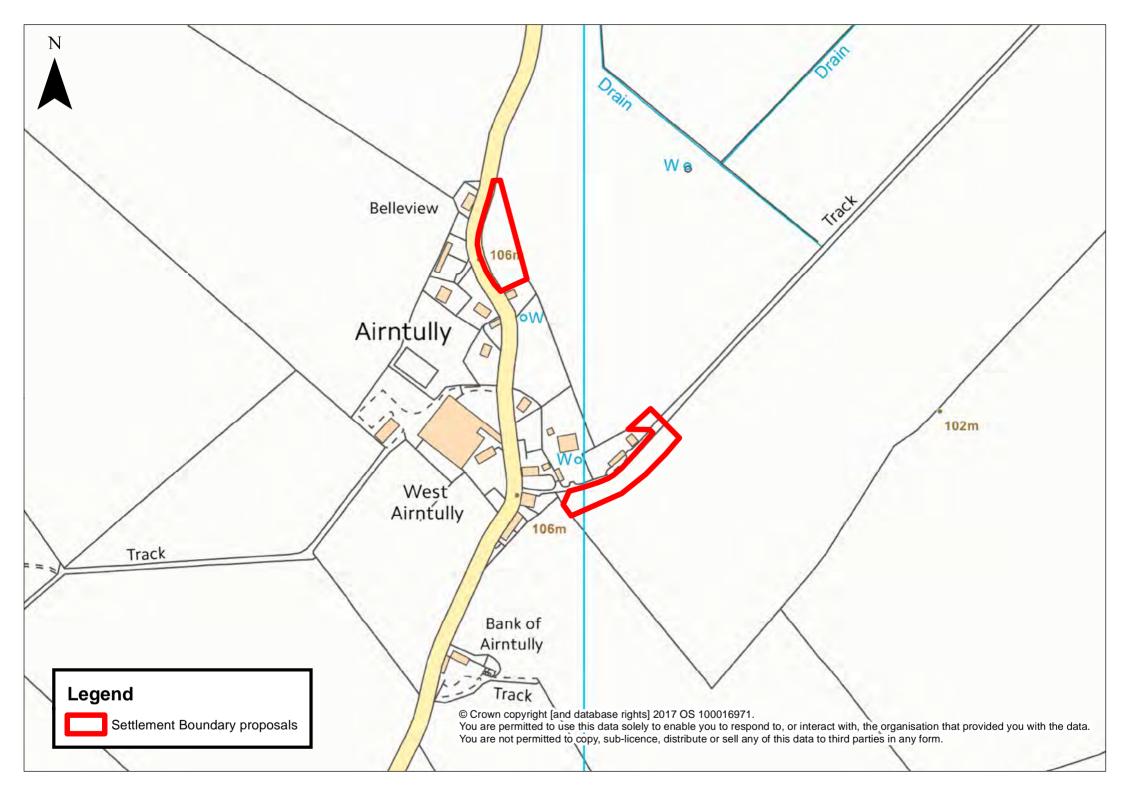

## Appendix G - Perth Area Settlement Boundaries

| Aberargie                  | Forteviot                     | St Madoes / Glencarse |
|----------------------------|-------------------------------|-----------------------|
| Abernethy                  | Glenfarg                      | Stanley               |
| Airntully                  | Guildtown                     | Tibbermore            |
| Balbeggie                  | Inchture                      | Wolfhill              |
| Baledgarno                 | Invergowrie                   |                       |
| Bankfoot                   | Kinfauns                      |                       |
| Binn Farm                  | Kinnaird                      |                       |
| Bridge of Earn / Oudenarde | Kinrossie                     |                       |
| Burrelton / Woodside       | Longforgan                    |                       |
| Clathymore                 | Luncarty                      |                       |
| Cottown / Chapelhill       | Methven                       |                       |
| Dalcrue                    | Perth                         |                       |
| Dunning                    | Perth Airport                 |                       |
| Errol                      | Pitcairngreen / Cromwell Park |                       |
| Errol Airfield             | Rait                          |                       |
| Forgandenny                | Scone                         |                       |