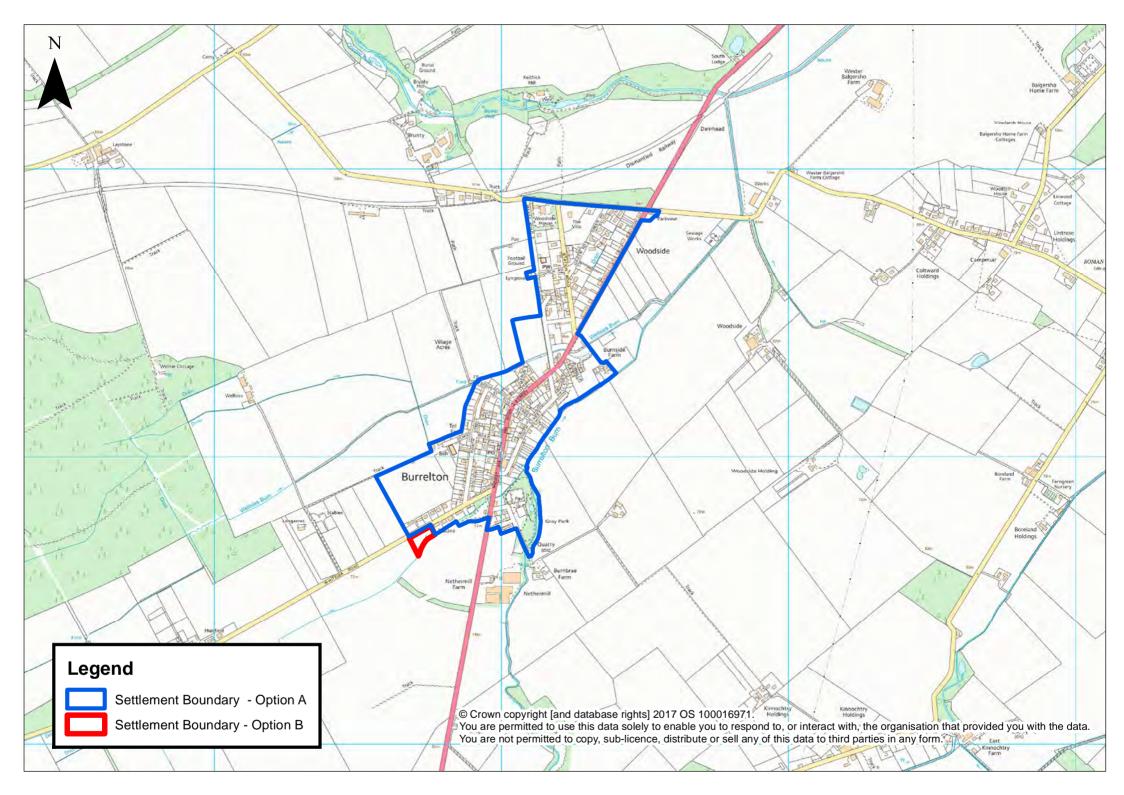

## Appendix G - Perth Area Settlement Boundaries

| Aberargie                  | Forteviot                     | St Madoes / Glencarse |
|----------------------------|-------------------------------|-----------------------|
| Abernethy                  | Glenfarg                      | Stanley               |
| Airntully                  | Guildtown                     | Tibbermore            |
| Balbeggie                  | Inchture                      | Wolfhill              |
| Baledgarno                 | Invergowrie                   |                       |
| Bankfoot                   | Kinfauns                      |                       |
| Binn Farm                  | Kinnaird                      |                       |
| Bridge of Earn / Oudenarde | Kinrossie                     |                       |
| Burrelton / Woodside       | Longforgan                    |                       |
| Clathymore                 | Luncarty                      |                       |
| Cottown / Chapelhill       | Methven                       |                       |
| Dalcrue                    | Perth                         |                       |
| Dunning                    | Perth Airport                 |                       |
| Errol                      | Pitcairngreen / Cromwell Park |                       |
| Errol Airfield             | Rait                          |                       |
| Forgandenny                | Scone                         |                       |