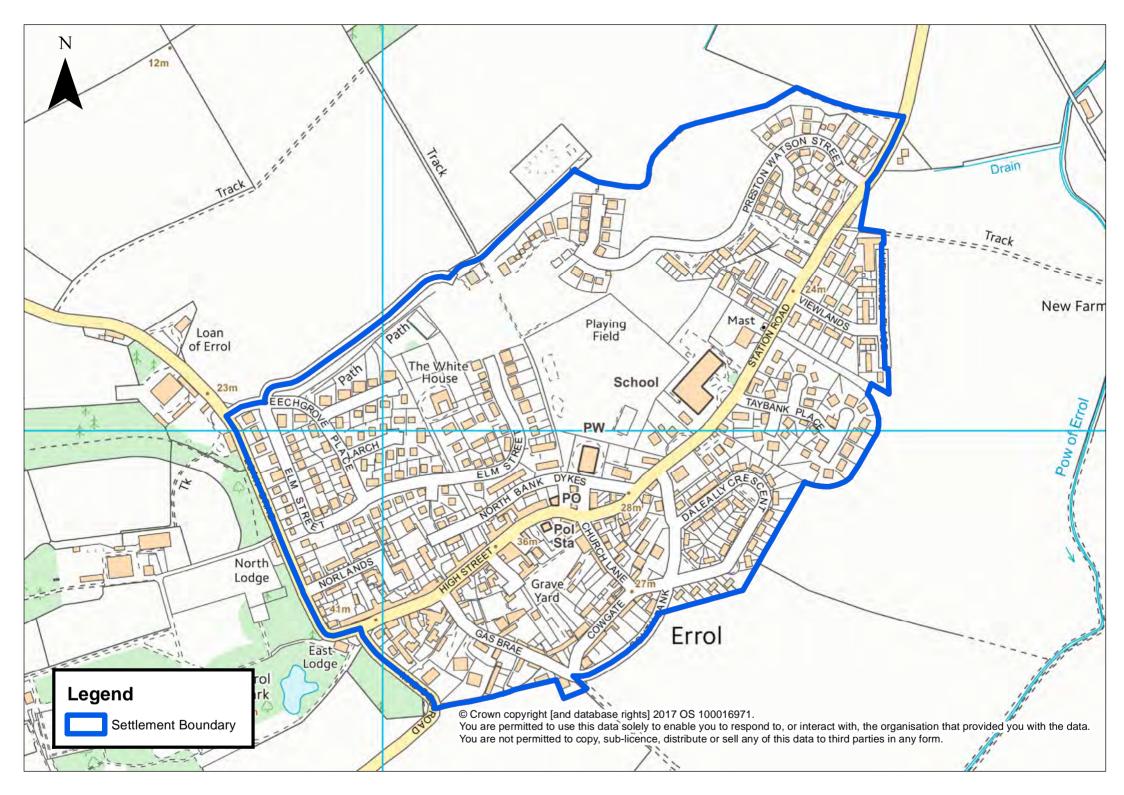

## Appendix G - Perth Area Settlement Boundaries

| Aberargie                  | Forteviot                     | St Madoes / Glencarse |
|----------------------------|-------------------------------|-----------------------|
| Abernethy                  | Glenfarg                      | Stanley               |
| Airntully                  | Guildtown                     | Tibbermore            |
| Balbeggie                  | Inchture                      | Wolfhill              |
| Baledgarno                 | Invergowrie                   |                       |
| Bankfoot                   | Kinfauns                      |                       |
| Binn Farm                  | Kinnaird                      |                       |
| Bridge of Earn / Oudenarde | Kinrossie                     |                       |
| Burrelton / Woodside       | Longforgan                    |                       |
| Clathymore                 | Luncarty                      |                       |
| Cottown / Chapelhill       | Methven                       |                       |
| Dalcrue                    | Perth                         |                       |
| Dunning                    | Perth Airport                 |                       |
| Errol                      | Pitcairngreen / Cromwell Park |                       |
| Errol Airfield             | Rait                          |                       |
| Forgandenny                | Scone                         |                       |