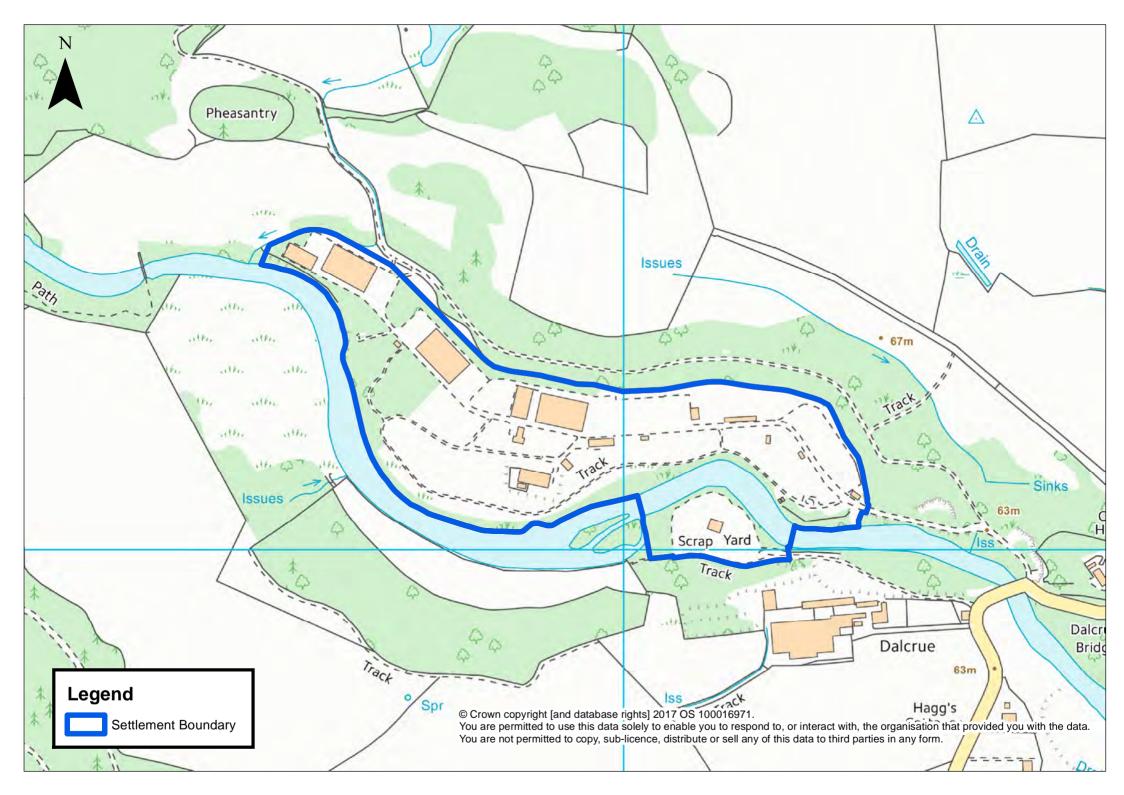

## Appendix G - Perth Area Settlement Boundaries

| Aberargie                  | Forteviot                     | St Madoes / Glencarse |
|----------------------------|-------------------------------|-----------------------|
| Abernethy                  | Glenfarg                      | Stanley               |
| Airntully                  | Guildtown                     | Tibbermore            |
| Balbeggie                  | Inchture                      | Wolfhill              |
| Baledgarno                 | Invergowrie                   |                       |
| Bankfoot                   | Kinfauns                      |                       |
| Binn Farm                  | Kinnaird                      |                       |
| Bridge of Earn / Oudenarde | Kinrossie                     |                       |
| Burrelton / Woodside       | Longforgan                    |                       |
| Clathymore                 | Luncarty                      |                       |
| Cottown / Chapelhill       | Methven                       |                       |
| Dalcrue                    | Perth                         |                       |
| Dunning                    | Perth Airport                 |                       |
| Errol                      | Pitcairngreen / Cromwell Park |                       |
| Errol Airfield             | Rait                          |                       |
| Forgandenny                | Scone                         |                       |