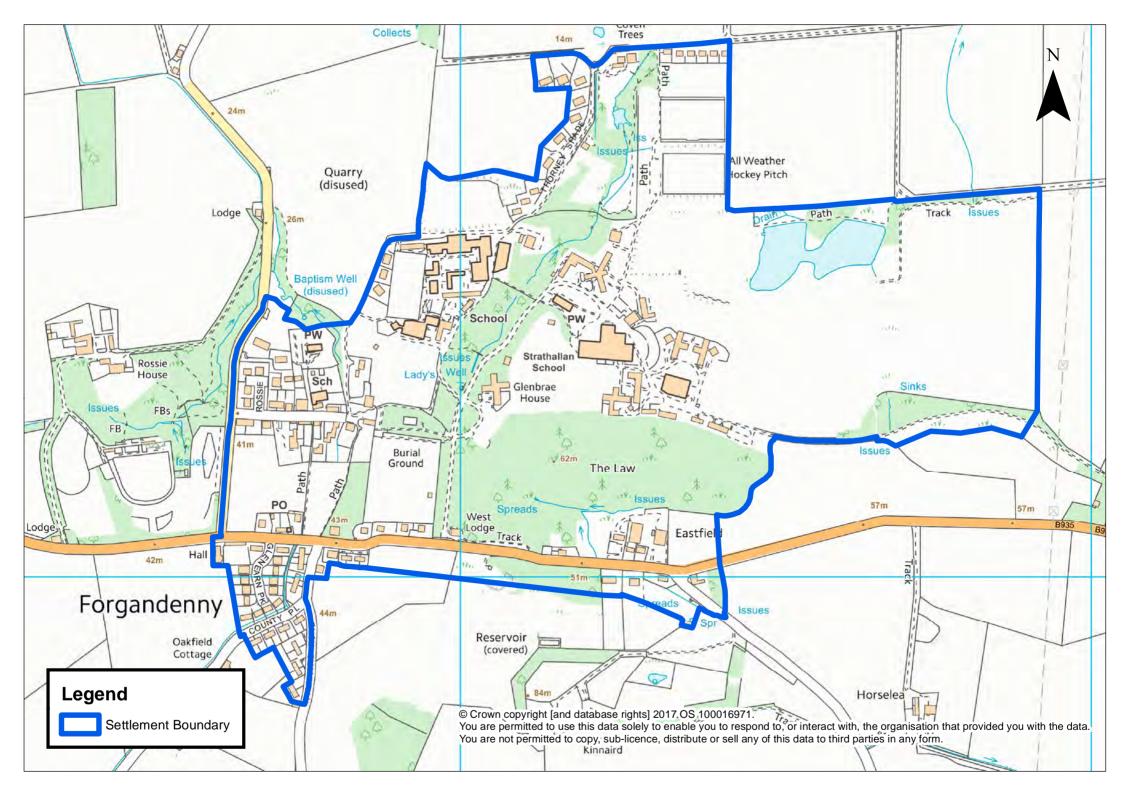

## Appendix G - Perth Area Settlement Boundaries

| Aberargie                  | Forteviot                     | St Madoes / Glencarse |
|----------------------------|-------------------------------|-----------------------|
| Abernethy                  | Glenfarg                      | Stanley               |
| Airntully                  | Guildtown                     | Tibbermore            |
| Balbeggie                  | Inchture                      | Wolfhill              |
| Baledgarno                 | Invergowrie                   |                       |
| Bankfoot                   | Kinfauns                      |                       |
| Binn Farm                  | Kinnaird                      |                       |
| Bridge of Earn / Oudenarde | Kinrossie                     |                       |
| Burrelton / Woodside       | Longforgan                    |                       |
| Clathymore                 | Luncarty                      |                       |
| Cottown / Chapelhill       | Methven                       |                       |
| Dalcrue                    | Perth                         |                       |
| Dunning                    | Perth Airport                 |                       |
| Errol                      | Pitcairngreen / Cromwell Park |                       |
| Errol Airfield             | Rait                          |                       |
| Forgandenny                | Scone                         |                       |