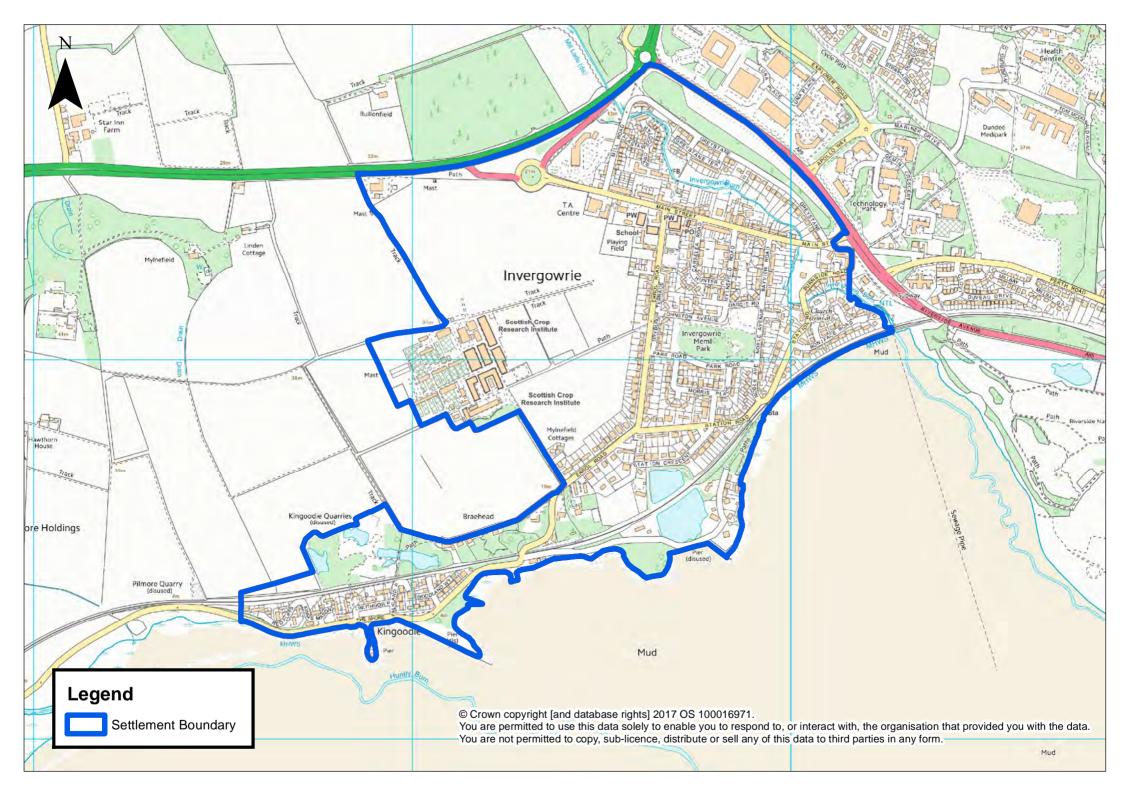

## Appendix G - Perth Area Settlement Boundaries

| Aberargie                  | Forteviot                     | St Madoes / Glencarse |
|----------------------------|-------------------------------|-----------------------|
| Abernethy                  | Glenfarg                      | Stanley               |
| Airntully                  | Guildtown                     | Tibbermore            |
| Balbeggie                  | Inchture                      | Wolfhill              |
| Baledgarno                 | Invergowrie                   |                       |
| Bankfoot                   | Kinfauns                      |                       |
| Binn Farm                  | Kinnaird                      |                       |
| Bridge of Earn / Oudenarde | Kinrossie                     |                       |
| Burrelton / Woodside       | Longforgan                    |                       |
| Clathymore                 | Luncarty                      |                       |
| Cottown / Chapelhill       | Methven                       |                       |
| Dalcrue                    | Perth                         |                       |
| Dunning                    | Perth Airport                 |                       |
| Errol                      | Pitcairngreen / Cromwell Park |                       |
| Errol Airfield             | Rait                          |                       |
| Forgandenny                | Scone                         |                       |