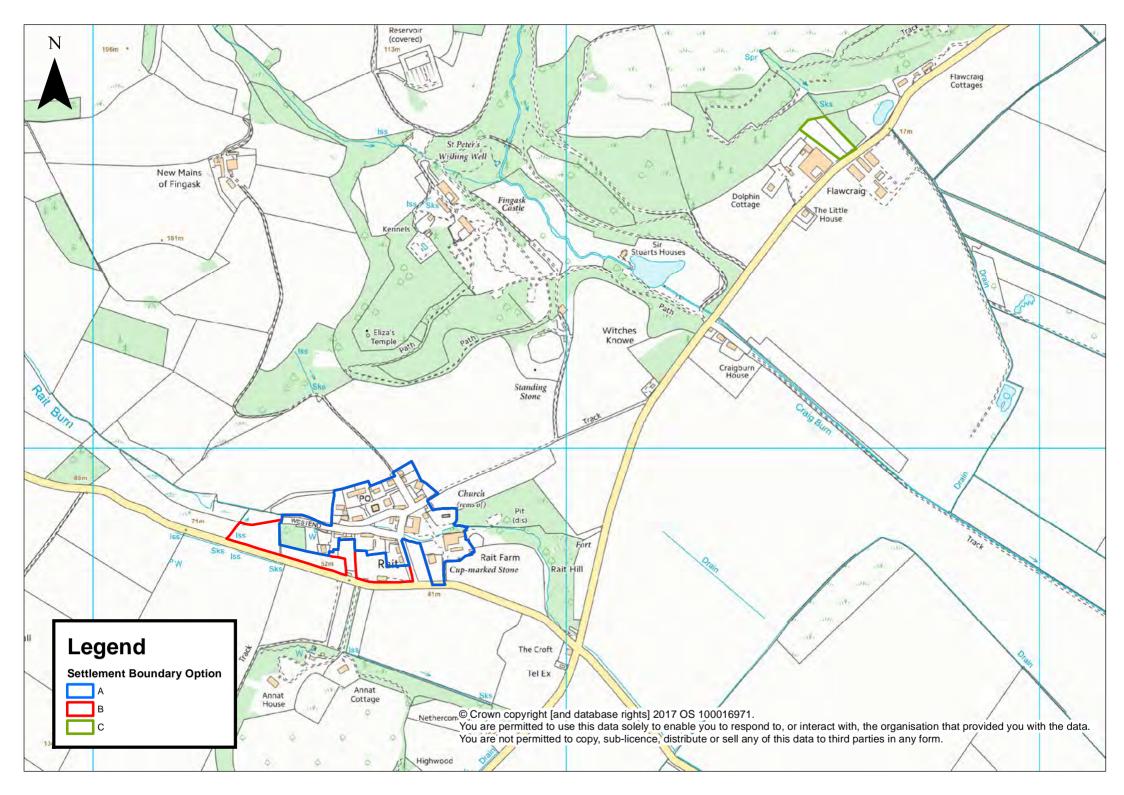

## Appendix G - Perth Area Settlement Boundaries

| Aberargie                  | Forteviot                     | St Madoes / Glencarse |
|----------------------------|-------------------------------|-----------------------|
| Abernethy                  | Glenfarg                      | Stanley               |
| Airntully                  | Guildtown                     | Tibbermore            |
| Balbeggie                  | Inchture                      | Wolfhill              |
| Baledgarno                 | Invergowrie                   |                       |
| Bankfoot                   | Kinfauns                      |                       |
| Binn Farm                  | Kinnaird                      |                       |
| Bridge of Earn / Oudenarde | Kinrossie                     |                       |
| Burrelton / Woodside       | Longforgan                    |                       |
| Clathymore                 | Luncarty                      |                       |
| Cottown / Chapelhill       | Methven                       |                       |
| Dalcrue                    | Perth                         |                       |
| Dunning                    | Perth Airport                 |                       |
| Errol                      | Pitcairngreen / Cromwell Park |                       |
| Errol Airfield             | Rait                          |                       |
| Forgandenny                | Scone                         |                       |