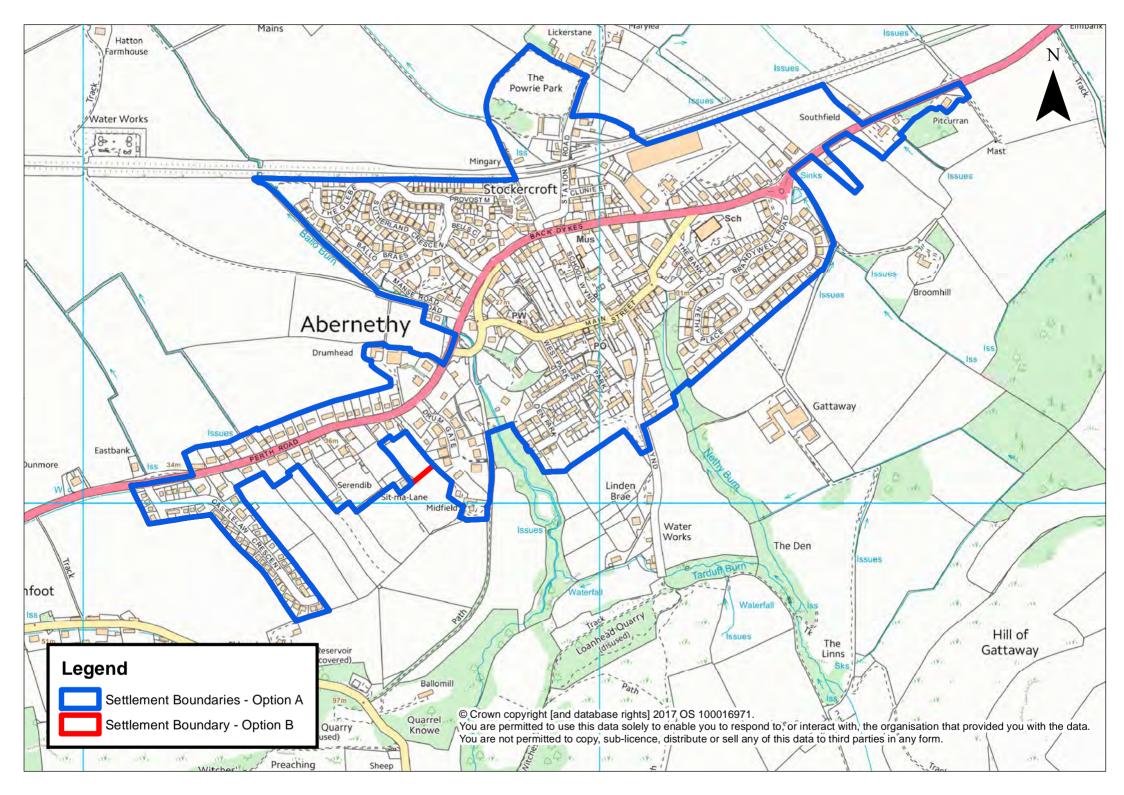

## Appendix G - Perth Area Settlement Boundaries

| Aberargie                  | Forteviot                     | St Madoes / Glencarse |
|----------------------------|-------------------------------|-----------------------|
| Abernethy                  | Glenfarg                      | Stanley               |
| Airntully                  | Guildtown                     | Tibbermore            |
| Balbeggie                  | Inchture                      | Wolfhill              |
| Baledgarno                 | Invergowrie                   |                       |
| Bankfoot                   | Kinfauns                      |                       |
| Binn Farm                  | Kinnaird                      |                       |
| Bridge of Earn / Oudenarde | Kinrossie                     |                       |
| Burrelton / Woodside       | Longforgan                    |                       |
| Clathymore                 | Luncarty                      |                       |
| Cottown / Chapelhill       | Methven                       |                       |
| Dalcrue                    | Perth                         |                       |
| Dunning                    | Perth Airport                 |                       |
| Errol                      | Pitcairngreen / Cromwell Park |                       |
| Errol Airfield             | Rait                          |                       |
| Forgandenny                | Scone                         |                       |