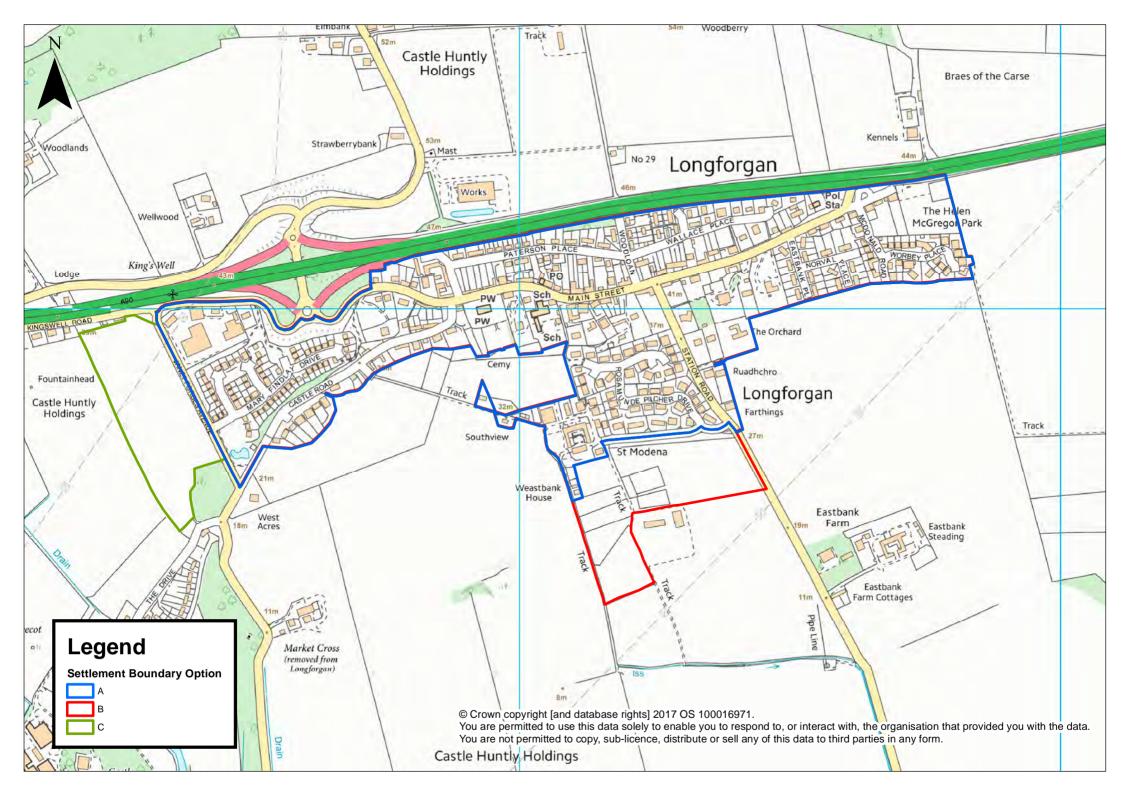

## Appendix G - Perth Area Settlement Boundaries

| Aberargie                  | Forteviot                     | St Madoes / Glencarse |
|----------------------------|-------------------------------|-----------------------|
| Abernethy                  | Glenfarg                      | Stanley               |
| Airntully                  | Guildtown                     | Tibbermore            |
| Balbeggie                  | Inchture                      | Wolfhill              |
| Baledgarno                 | Invergowrie                   |                       |
| Bankfoot                   | Kinfauns                      |                       |
| Binn Farm                  | Kinnaird                      |                       |
| Bridge of Earn / Oudenarde | Kinrossie                     |                       |
| Burrelton / Woodside       | Longforgan                    |                       |
| Clathymore                 | Luncarty                      |                       |
| Cottown / Chapelhill       | Methven                       |                       |
| Dalcrue                    | Perth                         |                       |
| Dunning                    | Perth Airport                 |                       |
| Errol                      | Pitcairngreen / Cromwell Park |                       |
| Errol Airfield             | Rait                          |                       |
| Forgandenny                | Scone                         |                       |