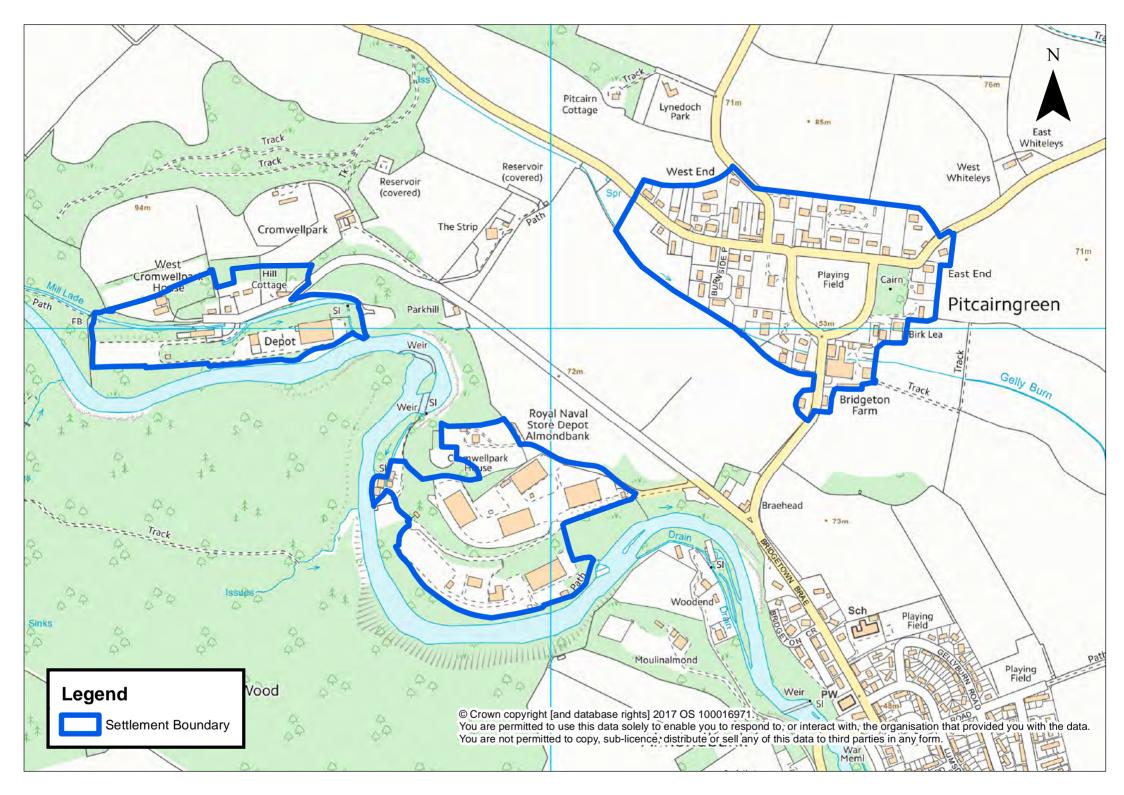

## Appendix G - Perth Area Settlement Boundaries

| Aberargie                  | Forteviot                     | St Madoes / Glencarse |
|----------------------------|-------------------------------|-----------------------|
| Abernethy                  | Glenfarg                      | Stanley               |
| Airntully                  | Guildtown                     | Tibbermore            |
| Balbeggie                  | Inchture                      | Wolfhill              |
| Baledgarno                 | Invergowrie                   |                       |
| Bankfoot                   | Kinfauns                      |                       |
| Binn Farm                  | Kinnaird                      |                       |
| Bridge of Earn / Oudenarde | Kinrossie                     |                       |
| Burrelton / Woodside       | Longforgan                    |                       |
| Clathymore                 | Luncarty                      |                       |
| Cottown / Chapelhill       | Methven                       |                       |
| Dalcrue                    | Perth                         |                       |
| Dunning                    | Perth Airport                 |                       |
| Errol                      | Pitcairngreen / Cromwell Park |                       |
| Errol Airfield             | Rait                          |                       |
| Forgandenny                | Scone                         |                       |