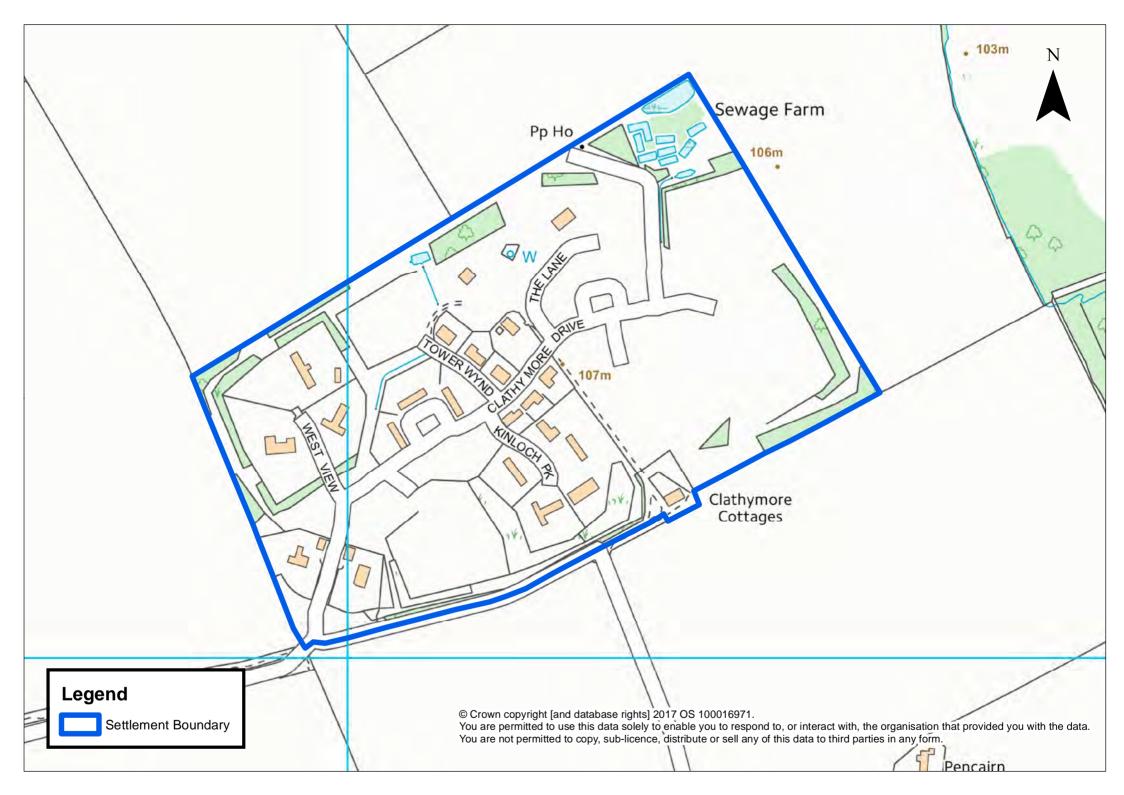

## Appendix G - Perth Area Settlement Boundaries

| Aberargie                  | Forteviot                     | St Madoes / Glencarse |
|----------------------------|-------------------------------|-----------------------|
| Abernethy                  | Glenfarg                      | Stanley               |
| Airntully                  | Guildtown                     | Tibbermore            |
| Balbeggie                  | Inchture                      | Wolfhill              |
| Baledgarno                 | Invergowrie                   |                       |
| Bankfoot                   | Kinfauns                      |                       |
| Binn Farm                  | Kinnaird                      |                       |
| Bridge of Earn / Oudenarde | Kinrossie                     |                       |
| Burrelton / Woodside       | Longforgan                    |                       |
| Clathymore                 | Luncarty                      |                       |
| Cottown / Chapelhill       | Methven                       |                       |
| Dalcrue                    | Perth                         |                       |
| Dunning                    | Perth Airport                 |                       |
| Errol                      | Pitcairngreen / Cromwell Park |                       |
| Errol Airfield             | Rait                          |                       |
| Forgandenny                | Scone                         |                       |