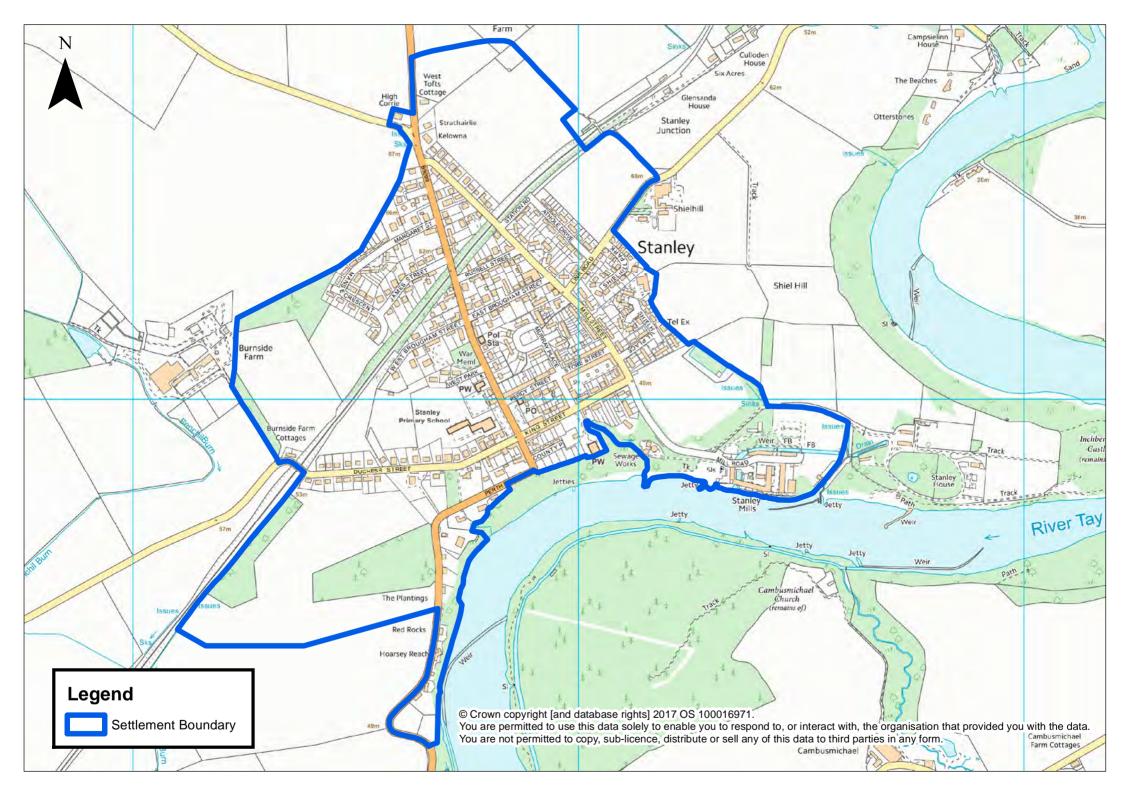

## Appendix G - Perth Area Settlement Boundaries

| Aberargie                  | Forteviot                     | St Madoes / Glencarse |
|----------------------------|-------------------------------|-----------------------|
| Abernethy                  | Glenfarg                      | Stanley               |
| Airntully                  | Guildtown                     | Tibbermore            |
| Balbeggie                  | Inchture                      | Wolfhill              |
| Baledgarno                 | Invergowrie                   |                       |
| Bankfoot                   | Kinfauns                      |                       |
| Binn Farm                  | Kinnaird                      |                       |
| Bridge of Earn / Oudenarde | Kinrossie                     |                       |
| Burrelton / Woodside       | Longforgan                    |                       |
| Clathymore                 | Luncarty                      |                       |
| Cottown / Chapelhill       | Methven                       |                       |
| Dalcrue                    | Perth                         |                       |
| Dunning                    | Perth Airport                 |                       |
| Errol                      | Pitcairngreen / Cromwell Park |                       |
| Errol Airfield             | Rait                          |                       |
| Forgandenny                | Scone                         |                       |