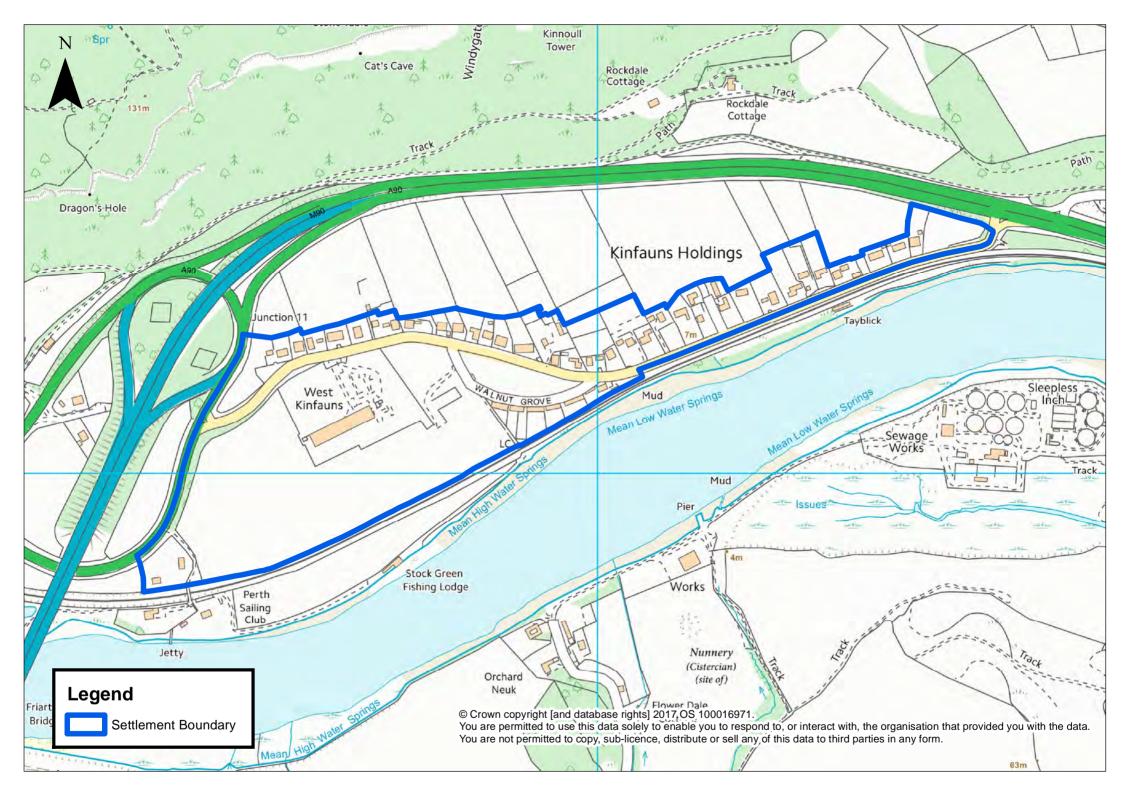

## Appendix G - Perth Area Settlement Boundaries

| Aberargie                  | Forteviot                     | St Madoes / Glencarse |
|----------------------------|-------------------------------|-----------------------|
| Abernethy                  | Glenfarg                      | Stanley               |
| Airntully                  | Guildtown                     | Tibbermore            |
| Balbeggie                  | Inchture                      | Wolfhill              |
| Baledgarno                 | Invergowrie                   |                       |
| Bankfoot                   | Kinfauns                      |                       |
| Binn Farm                  | Kinnaird                      |                       |
| Bridge of Earn / Oudenarde | Kinrossie                     |                       |
| Burrelton / Woodside       | Longforgan                    |                       |
| Clathymore                 | Luncarty                      |                       |
| Cottown / Chapelhill       | Methven                       |                       |
| Dalcrue                    | Perth                         |                       |
| Dunning                    | Perth Airport                 |                       |
| Errol                      | Pitcairngreen / Cromwell Park |                       |
| Errol Airfield             | Rait                          |                       |
| Forgandenny                | Scone                         |                       |