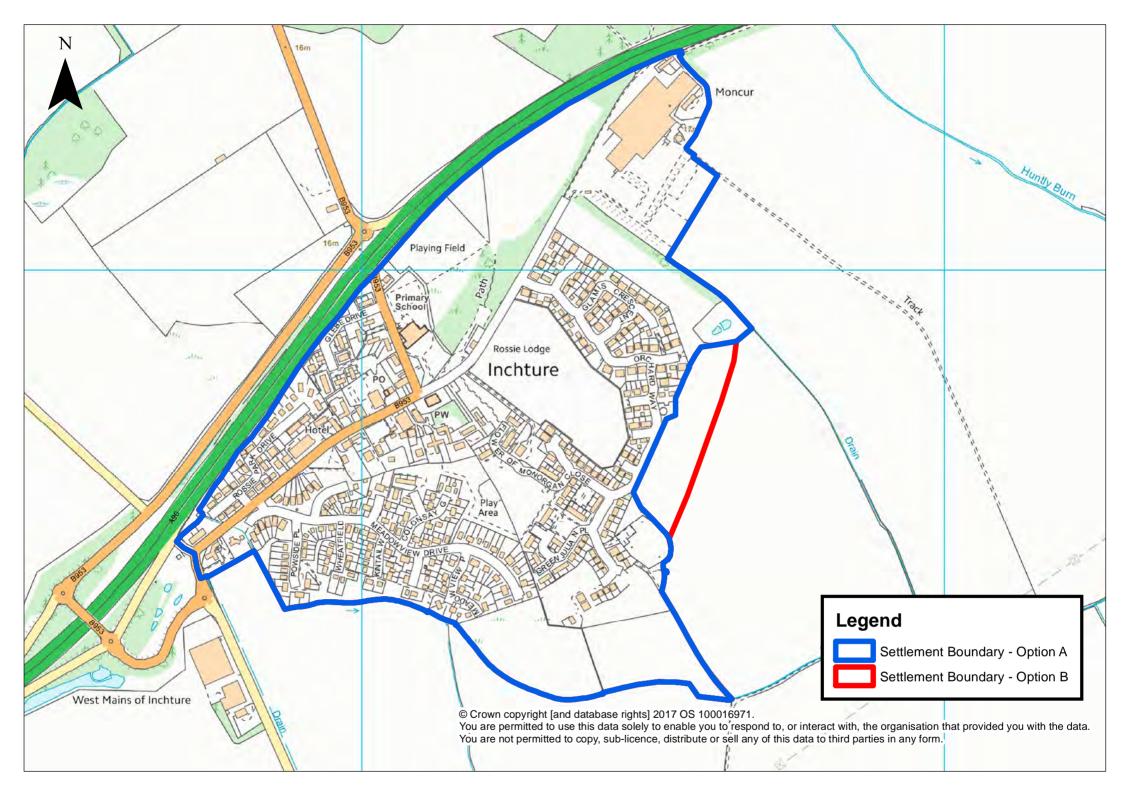

## Appendix G - Perth Area Settlement Boundaries

| Aberargie                  | Forteviot                     | St Madoes / Glencarse |
|----------------------------|-------------------------------|-----------------------|
| Abernethy                  | Glenfarg                      | Stanley               |
| Airntully                  | Guildtown                     | Tibbermore            |
| Balbeggie                  | Inchture                      | Wolfhill              |
| Baledgarno                 | Invergowrie                   |                       |
| Bankfoot                   | Kinfauns                      |                       |
| Binn Farm                  | Kinnaird                      |                       |
| Bridge of Earn / Oudenarde | Kinrossie                     |                       |
| Burrelton / Woodside       | Longforgan                    |                       |
| Clathymore                 | Luncarty                      |                       |
| Cottown / Chapelhill       | Methven                       |                       |
| Dalcrue                    | Perth                         |                       |
| Dunning                    | Perth Airport                 |                       |
| Errol                      | Pitcairngreen / Cromwell Park |                       |
| Errol Airfield             | Rait                          |                       |
| Forgandenny                | Scone                         |                       |