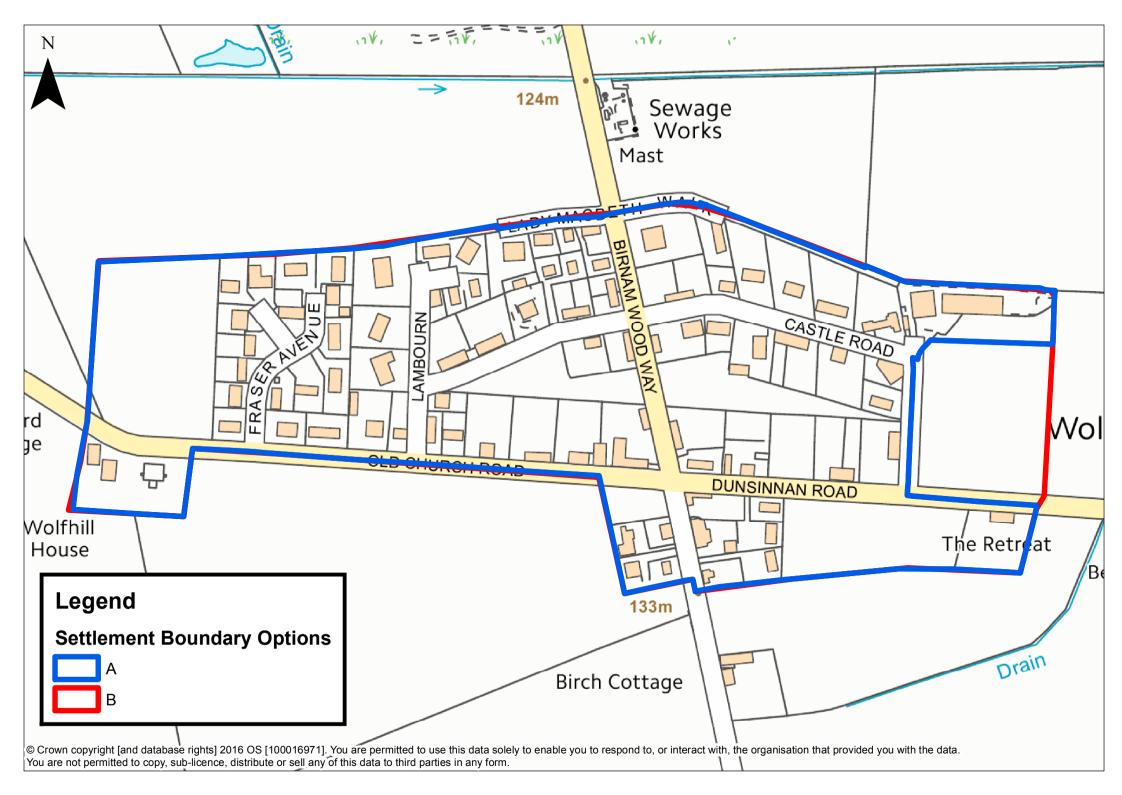

## Appendix G - Perth Area Settlement Boundaries

| Aberargie                  | Forteviot                     | St Madoes / Glencarse |
|----------------------------|-------------------------------|-----------------------|
| Abernethy                  | Glenfarg                      | Stanley               |
| Airntully                  | Guildtown                     | Tibbermore            |
| Balbeggie                  | Inchture                      | Wolfhill              |
| Baledgarno                 | Invergowrie                   |                       |
| Bankfoot                   | Kinfauns                      |                       |
| Binn Farm                  | Kinnaird                      |                       |
| Bridge of Earn / Oudenarde | Kinrossie                     |                       |
| Burrelton / Woodside       | Longforgan                    |                       |
| Clathymore                 | Luncarty                      |                       |
| Cottown / Chapelhill       | Methven                       |                       |
| Dalcrue                    | Perth                         |                       |
| Dunning                    | Perth Airport                 |                       |
| Errol                      | Pitcairngreen / Cromwell Park |                       |
| Errol Airfield             | Rait                          |                       |
| Forgandenny                | Scone                         |                       |