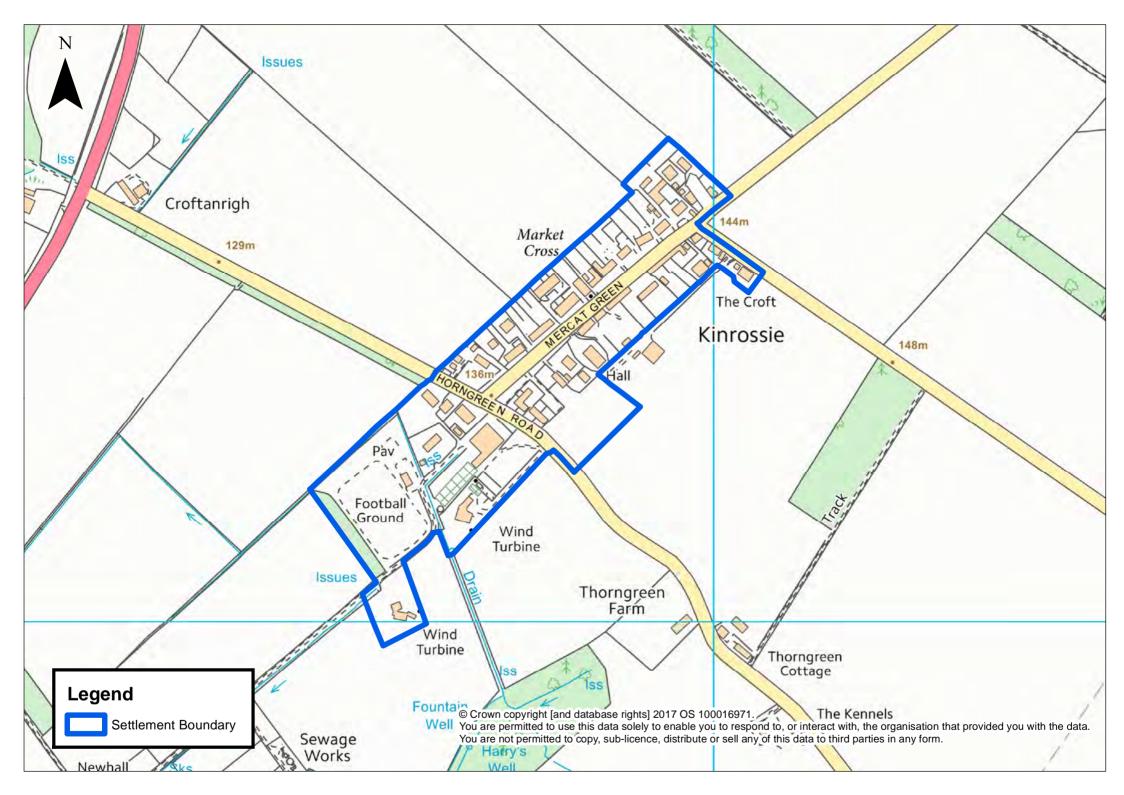

## Appendix G - Perth Area Settlement Boundaries

| Aberargie                  | Forteviot                     | St Madoes / Glencarse |
|----------------------------|-------------------------------|-----------------------|
| Abernethy                  | Glenfarg                      | Stanley               |
| Airntully                  | Guildtown                     | Tibbermore            |
| Balbeggie                  | Inchture                      | Wolfhill              |
| Baledgarno                 | Invergowrie                   |                       |
| Bankfoot                   | Kinfauns                      |                       |
| Binn Farm                  | Kinnaird                      |                       |
| Bridge of Earn / Oudenarde | Kinrossie                     |                       |
| Burrelton / Woodside       | Longforgan                    |                       |
| Clathymore                 | Luncarty                      |                       |
| Cottown / Chapelhill       | Methven                       |                       |
| Dalcrue                    | Perth                         |                       |
| Dunning                    | Perth Airport                 |                       |
| Errol                      | Pitcairngreen / Cromwell Park |                       |
| Errol Airfield             | Rait                          |                       |
| Forgandenny                | Scone                         |                       |