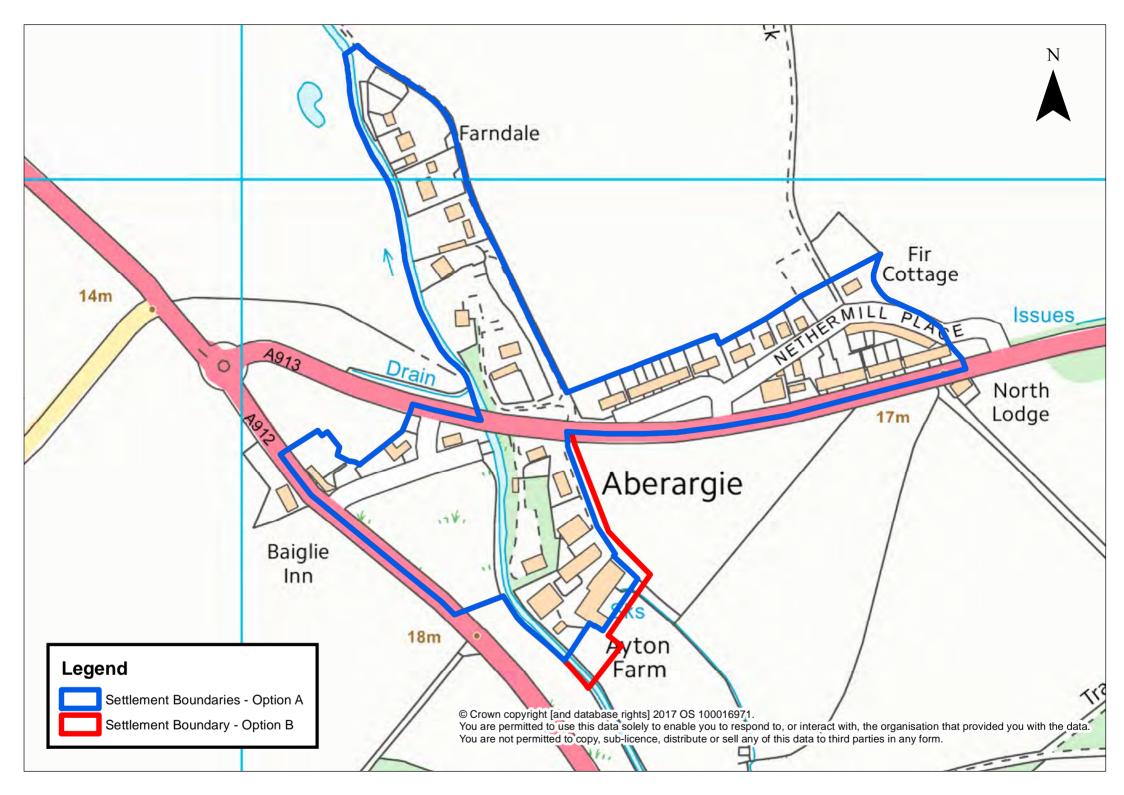

## Appendix G - Perth Area Settlement Boundaries

| Aberargie                  | Forteviot                     | St Madoes / Glencarse |
|----------------------------|-------------------------------|-----------------------|
| Abernethy                  | Glenfarg                      | Stanley               |
| Airntully                  | Guildtown                     | Tibbermore            |
| Balbeggie                  | Inchture                      | Wolfhill              |
| Baledgarno                 | Invergowrie                   |                       |
| Bankfoot                   | Kinfauns                      |                       |
| Binn Farm                  | Kinnaird                      |                       |
| Bridge of Earn / Oudenarde | Kinrossie                     |                       |
| Burrelton / Woodside       | Longforgan                    |                       |
| Clathymore                 | Luncarty                      |                       |
| Cottown / Chapelhill       | Methven                       |                       |
| Dalcrue                    | Perth                         |                       |
| Dunning                    | Perth Airport                 |                       |
| Errol                      | Pitcairngreen / Cromwell Park |                       |
| Errol Airfield             | Rait                          |                       |
| Forgandenny                | Scone                         |                       |