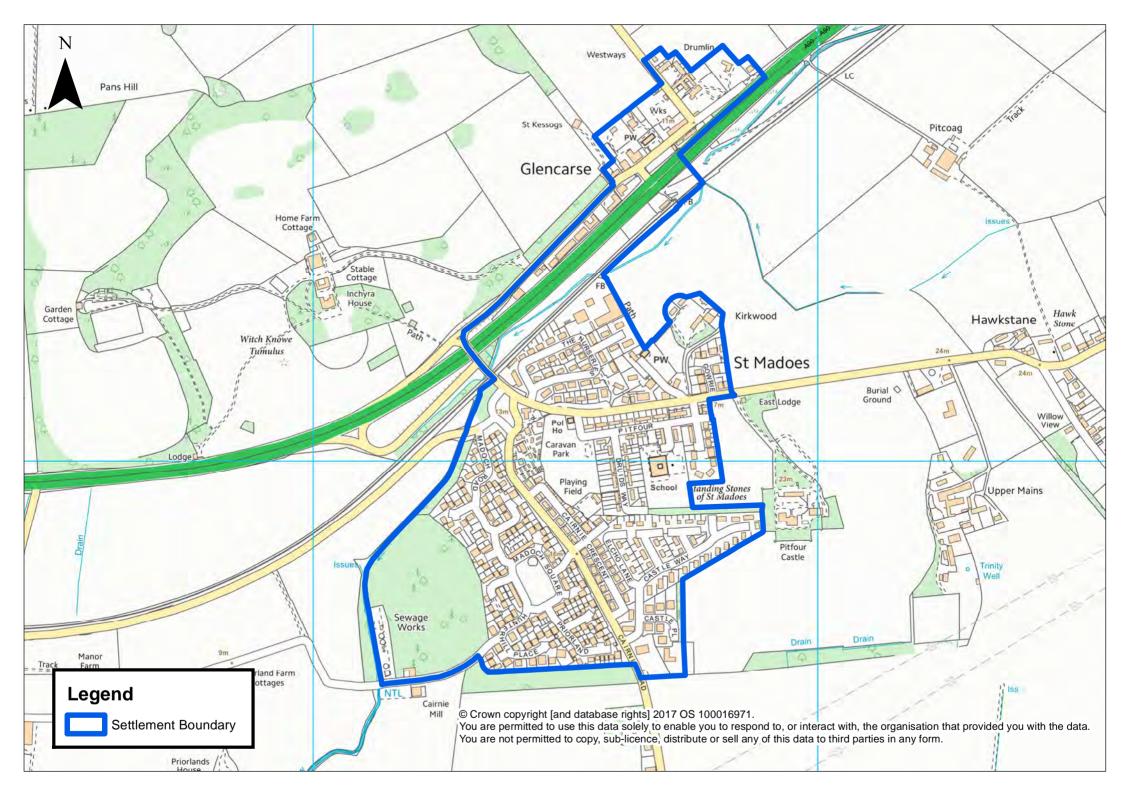

## Appendix G - Perth Area Settlement Boundaries

| Aberargie                  | Forteviot                     | St Madoes / Glencarse |
|----------------------------|-------------------------------|-----------------------|
| Abernethy                  | Glenfarg                      | Stanley               |
| Airntully                  | Guildtown                     | Tibbermore            |
| Balbeggie                  | Inchture                      | Wolfhill              |
| Baledgarno                 | Invergowrie                   |                       |
| Bankfoot                   | Kinfauns                      |                       |
| Binn Farm                  | Kinnaird                      |                       |
| Bridge of Earn / Oudenarde | Kinrossie                     |                       |
| Burrelton / Woodside       | Longforgan                    |                       |
| Clathymore                 | Luncarty                      |                       |
| Cottown / Chapelhill       | Methven                       |                       |
| Dalcrue                    | Perth                         |                       |
| Dunning                    | Perth Airport                 |                       |
| Errol                      | Pitcairngreen / Cromwell Park |                       |
| Errol Airfield             | Rait                          |                       |
| Forgandenny                | Scone                         |                       |