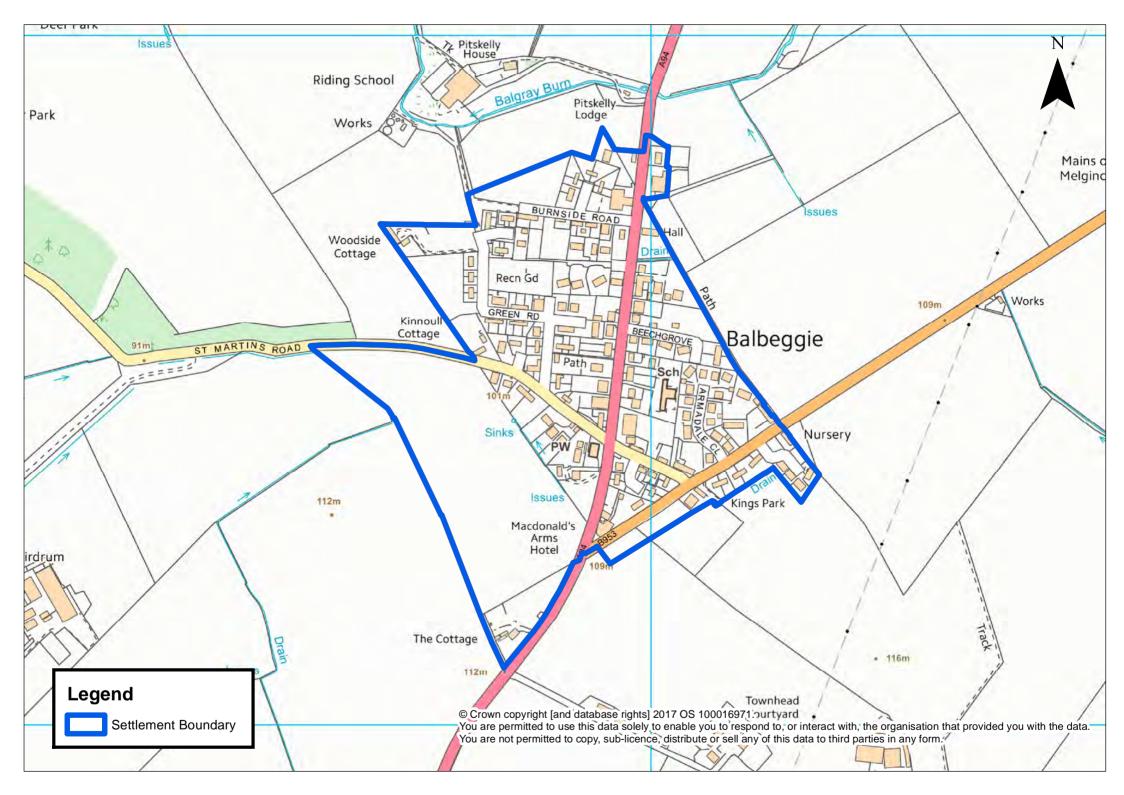

## Appendix G - Perth Area Settlement Boundaries

| Aberargie                  | Forteviot                     | St Madoes / Glencarse |
|----------------------------|-------------------------------|-----------------------|
| Abernethy                  | Glenfarg                      | Stanley               |
| Airntully                  | Guildtown                     | Tibbermore            |
| Balbeggie                  | Inchture                      | Wolfhill              |
| Baledgarno                 | Invergowrie                   |                       |
| Bankfoot                   | Kinfauns                      |                       |
| Binn Farm                  | Kinnaird                      |                       |
| Bridge of Earn / Oudenarde | Kinrossie                     |                       |
| Burrelton / Woodside       | Longforgan                    |                       |
| Clathymore                 | Luncarty                      |                       |
| Cottown / Chapelhill       | Methven                       |                       |
| Dalcrue                    | Perth                         |                       |
| Dunning                    | Perth Airport                 |                       |
| Errol                      | Pitcairngreen / Cromwell Park |                       |
| Errol Airfield             | Rait                          |                       |
| Forgandenny                | Scone                         |                       |