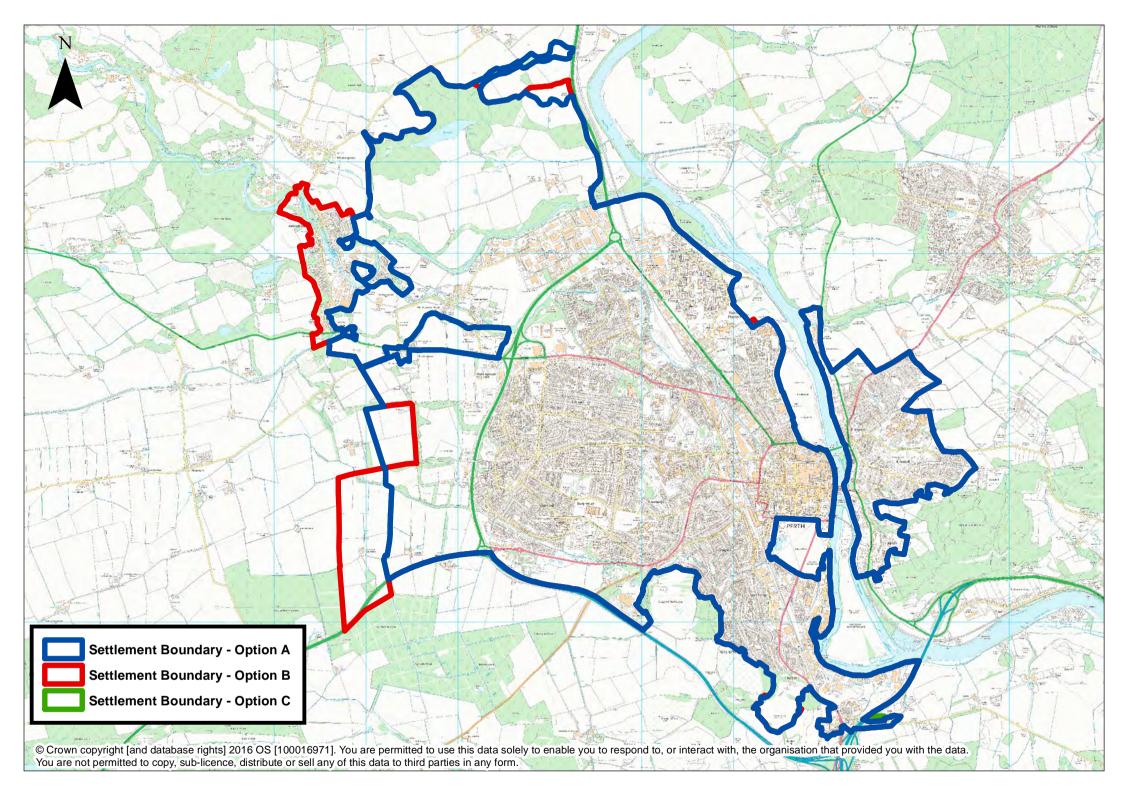

## Appendix G - Perth Area Settlement Boundaries

| Aberargie                  | Forteviot                     | St Madoes / Glencarse |
|----------------------------|-------------------------------|-----------------------|
| Abernethy                  | Glenfarg                      | Stanley               |
| Airntully                  | Guildtown                     | Tibbermore            |
| Balbeggie                  | Inchture                      | Wolfhill              |
| Baledgarno                 | Invergowrie                   |                       |
| Bankfoot                   | Kinfauns                      |                       |
| Binn Farm                  | Kinnaird                      |                       |
| Bridge of Earn / Oudenarde | Kinrossie                     |                       |
| Burrelton / Woodside       | Longforgan                    |                       |
| Clathymore                 | Luncarty                      |                       |
| Cottown / Chapelhill       | Methven                       |                       |
| Dalcrue                    | Perth                         |                       |
| Dunning                    | Perth Airport                 |                       |
| Errol                      | Pitcairngreen / Cromwell Park |                       |
| Errol Airfield             | Rait                          |                       |
| Forgandenny                | Scone                         |                       |