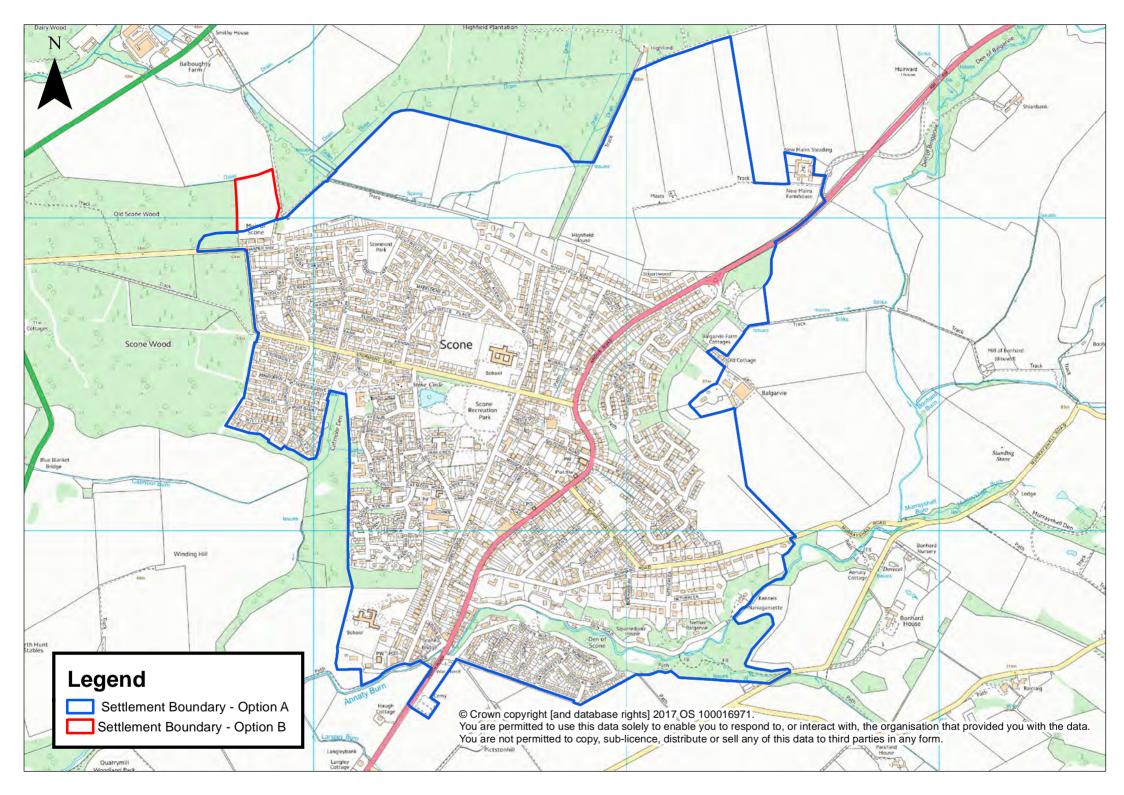

## Appendix G - Perth Area Settlement Boundaries

| Aberargie                  | Forteviot                     | St Madoes / Glencarse |
|----------------------------|-------------------------------|-----------------------|
| Abernethy                  | Glenfarg                      | Stanley               |
| Airntully                  | Guildtown                     | Tibbermore            |
| Balbeggie                  | Inchture                      | Wolfhill              |
| Baledgarno                 | Invergowrie                   |                       |
| Bankfoot                   | Kinfauns                      |                       |
| Binn Farm                  | Kinnaird                      |                       |
| Bridge of Earn / Oudenarde | Kinrossie                     |                       |
| Burrelton / Woodside       | Longforgan                    |                       |
| Clathymore                 | Luncarty                      |                       |
| Cottown / Chapelhill       | Methven                       |                       |
| Dalcrue                    | Perth                         |                       |
| Dunning                    | Perth Airport                 |                       |
| Errol                      | Pitcairngreen / Cromwell Park |                       |
| Errol Airfield             | Rait                          |                       |
| Forgandenny                | Scone                         |                       |