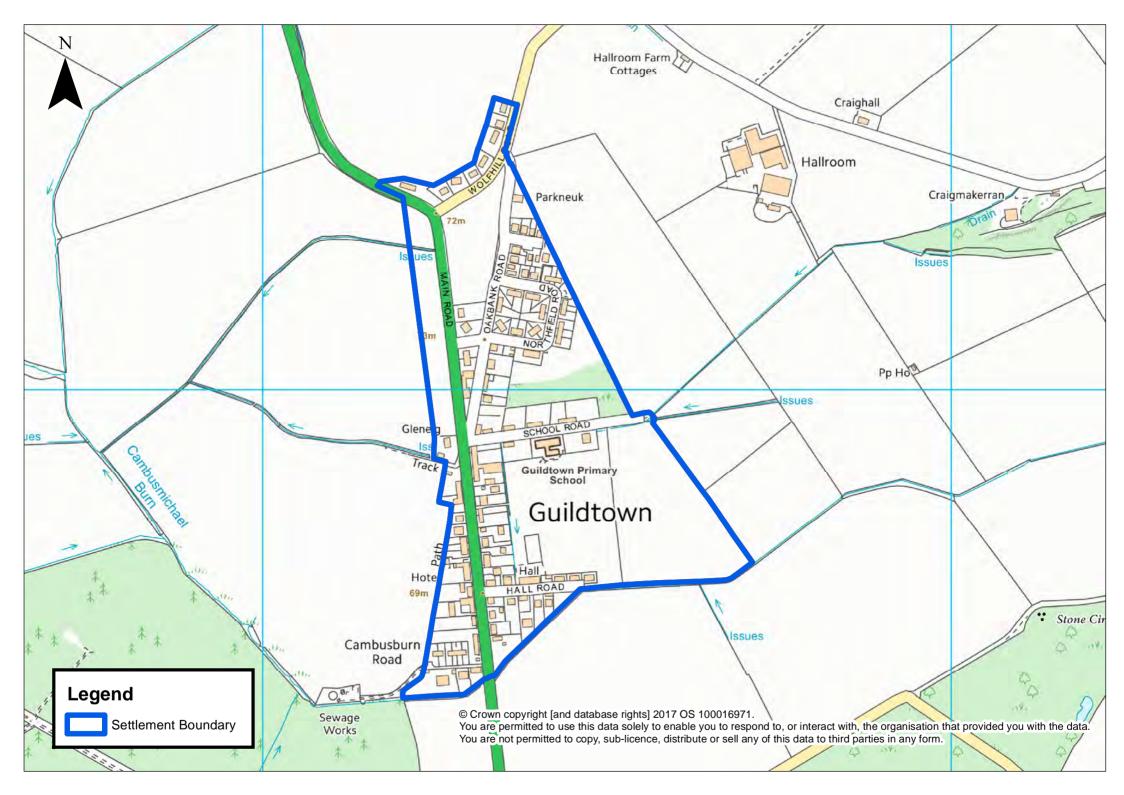

## Appendix G - Perth Area Settlement Boundaries

| Aberargie                  | Forteviot                     | St Madoes / Glencarse |
|----------------------------|-------------------------------|-----------------------|
| Abernethy                  | Glenfarg                      | Stanley               |
| Airntully                  | Guildtown                     | Tibbermore            |
| Balbeggie                  | Inchture                      | Wolfhill              |
| Baledgarno                 | Invergowrie                   |                       |
| Bankfoot                   | Kinfauns                      |                       |
| Binn Farm                  | Kinnaird                      |                       |
| Bridge of Earn / Oudenarde | Kinrossie                     |                       |
| Burrelton / Woodside       | Longforgan                    |                       |
| Clathymore                 | Luncarty                      |                       |
| Cottown / Chapelhill       | Methven                       |                       |
| Dalcrue                    | Perth                         |                       |
| Dunning                    | Perth Airport                 |                       |
| Errol                      | Pitcairngreen / Cromwell Park |                       |
| Errol Airfield             | Rait                          |                       |
| Forgandenny                | Scone                         |                       |