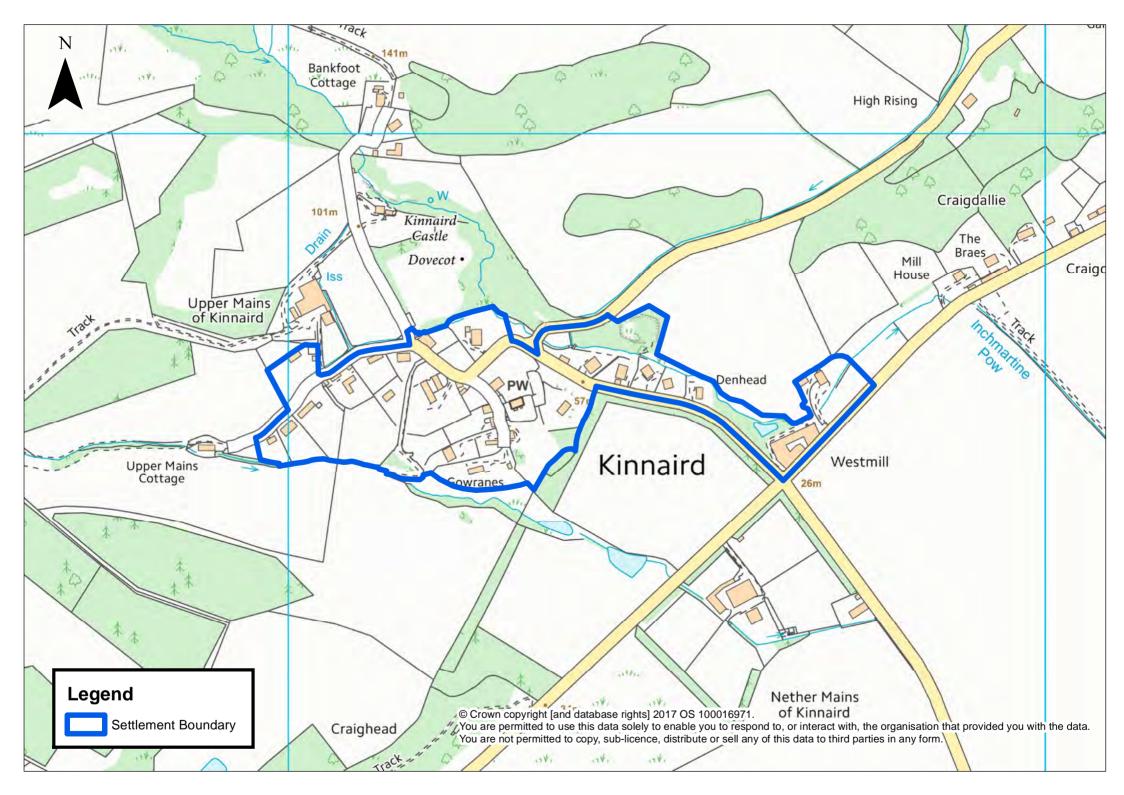

## Appendix G - Perth Area Settlement Boundaries

| Aberargie                  | Forteviot                     | St Madoes / Glencarse |
|----------------------------|-------------------------------|-----------------------|
| Abernethy                  | Glenfarg                      | Stanley               |
| Airntully                  | Guildtown                     | Tibbermore            |
| Balbeggie                  | Inchture                      | Wolfhill              |
| Baledgarno                 | Invergowrie                   |                       |
| Bankfoot                   | Kinfauns                      |                       |
| Binn Farm                  | Kinnaird                      |                       |
| Bridge of Earn / Oudenarde | Kinrossie                     |                       |
| Burrelton / Woodside       | Longforgan                    |                       |
| Clathymore                 | Luncarty                      |                       |
| Cottown / Chapelhill       | Methven                       |                       |
| Dalcrue                    | Perth                         |                       |
| Dunning                    | Perth Airport                 |                       |
| Errol                      | Pitcairngreen / Cromwell Park |                       |
| Errol Airfield             | Rait                          |                       |
| Forgandenny                | Scone                         |                       |