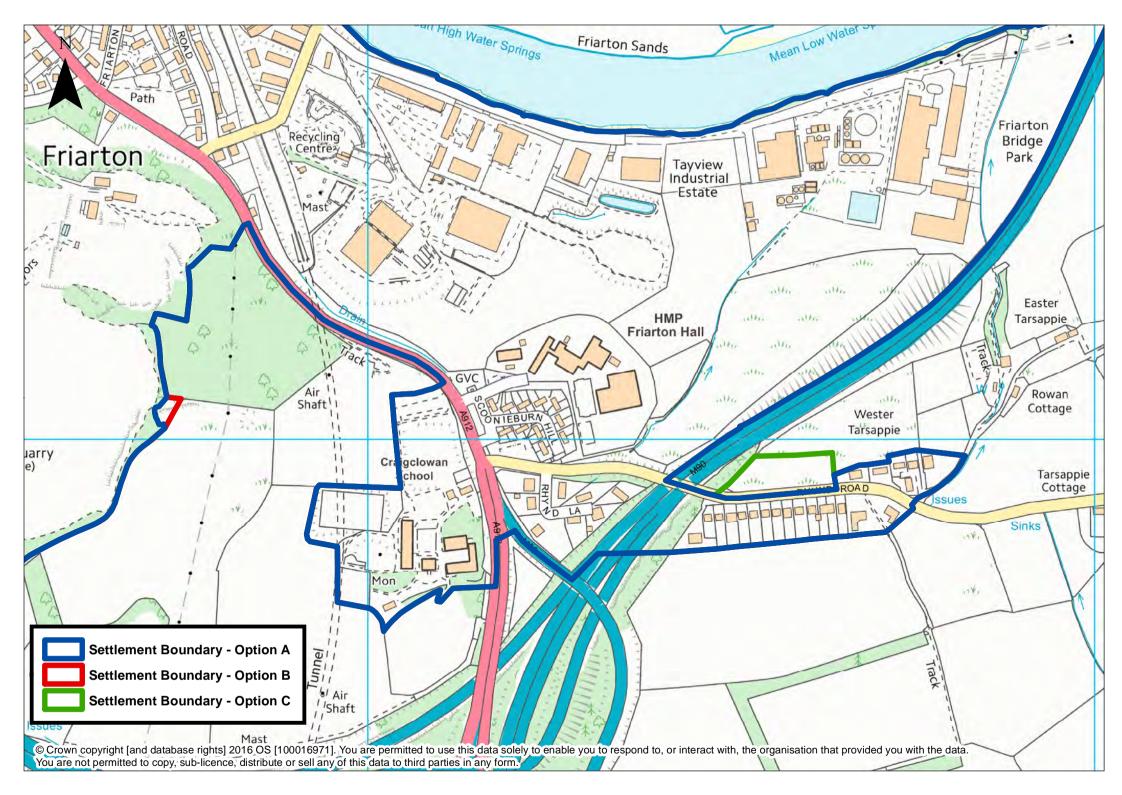

## Appendix G - Perth Area Settlement Boundaries

| Aberargie                  | Forteviot                     | St Madoes / Glencarse |
|----------------------------|-------------------------------|-----------------------|
| Abernethy                  | Glenfarg                      | Stanley               |
| Airntully                  | Guildtown                     | Tibbermore            |
| Balbeggie                  | Inchture                      | Wolfhill              |
| Baledgarno                 | Invergowrie                   |                       |
| Bankfoot                   | Kinfauns                      |                       |
| Binn Farm                  | Kinnaird                      |                       |
| Bridge of Earn / Oudenarde | Kinrossie                     |                       |
| Burrelton / Woodside       | Longforgan                    |                       |
| Clathymore                 | Luncarty                      |                       |
| Cottown / Chapelhill       | Methven                       |                       |
| Dalcrue                    | Perth                         |                       |
| Dunning                    | Perth Airport                 |                       |
| Errol                      | Pitcairngreen / Cromwell Park |                       |
| Errol Airfield             | Rait                          |                       |
| Forgandenny                | Scone                         |                       |