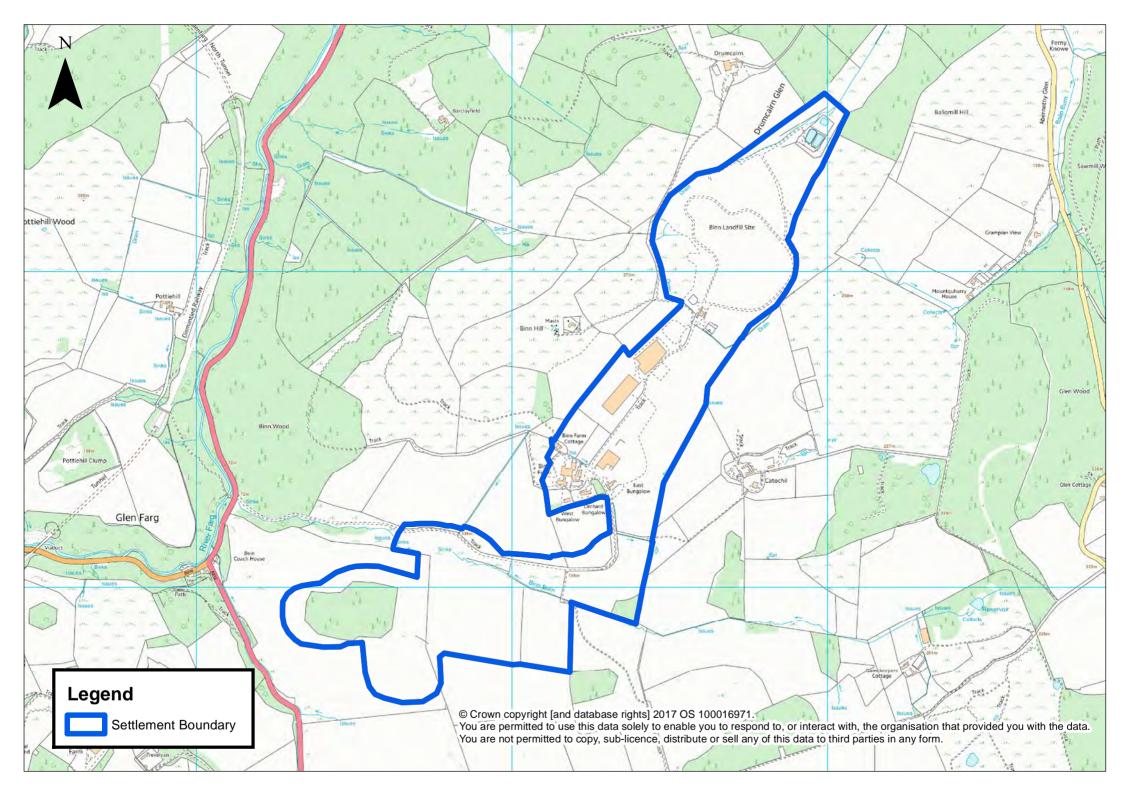

## Appendix G - Perth Area Settlement Boundaries

| Aberargie                  | Forteviot                     | St Madoes / Glencarse |
|----------------------------|-------------------------------|-----------------------|
| Abernethy                  | Glenfarg                      | Stanley               |
| Airntully                  | Guildtown                     | Tibbermore            |
| Balbeggie                  | Inchture                      | Wolfhill              |
| Baledgarno                 | Invergowrie                   |                       |
| Bankfoot                   | Kinfauns                      |                       |
| Binn Farm                  | Kinnaird                      |                       |
| Bridge of Earn / Oudenarde | Kinrossie                     |                       |
| Burrelton / Woodside       | Longforgan                    |                       |
| Clathymore                 | Luncarty                      |                       |
| Cottown / Chapelhill       | Methven                       |                       |
| Dalcrue                    | Perth                         |                       |
| Dunning                    | Perth Airport                 |                       |
| Errol                      | Pitcairngreen / Cromwell Park |                       |
| Errol Airfield             | Rait                          |                       |
| Forgandenny                | Scone                         |                       |