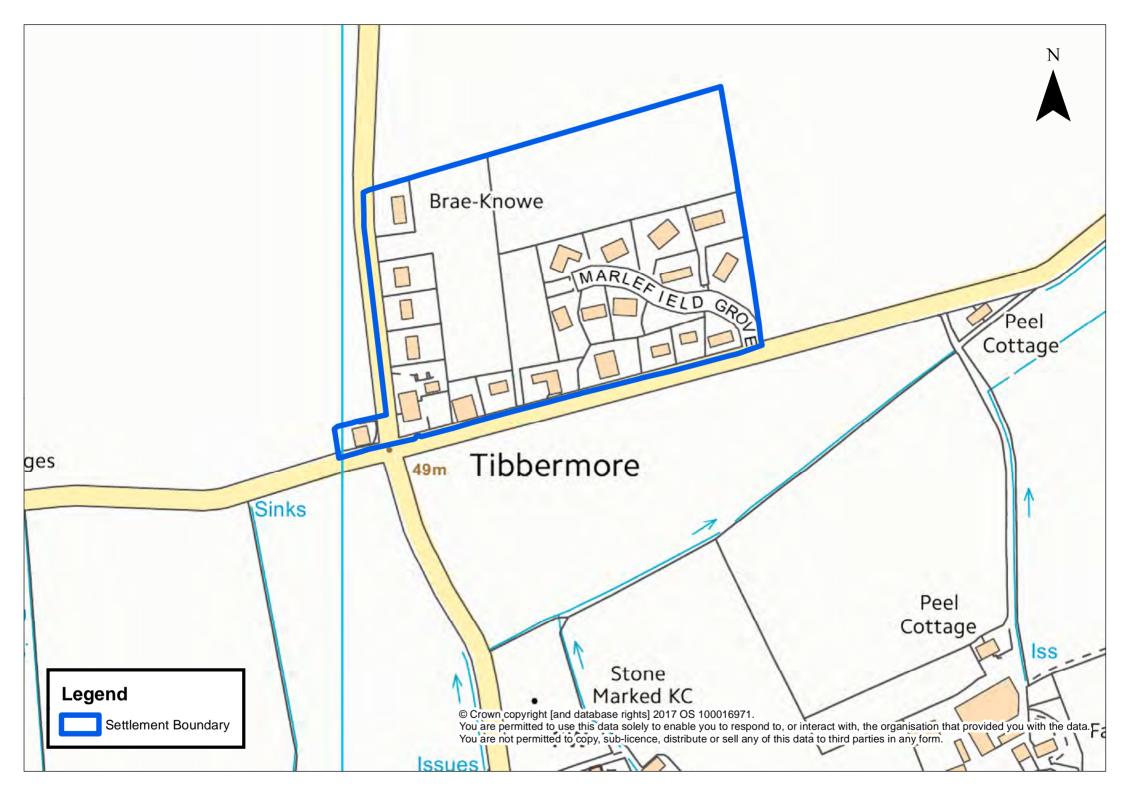

## Appendix G - Perth Area Settlement Boundaries

| Aberargie                  | Forteviot                     | St Madoes / Glencarse |
|----------------------------|-------------------------------|-----------------------|
| Abernethy                  | Glenfarg                      | Stanley               |
| Airntully                  | Guildtown                     | Tibbermore            |
| Balbeggie                  | Inchture                      | Wolfhill              |
| Baledgarno                 | Invergowrie                   |                       |
| Bankfoot                   | Kinfauns                      |                       |
| Binn Farm                  | Kinnaird                      |                       |
| Bridge of Earn / Oudenarde | Kinrossie                     |                       |
| Burrelton / Woodside       | Longforgan                    |                       |
| Clathymore                 | Luncarty                      |                       |
| Cottown / Chapelhill       | Methven                       |                       |
| Dalcrue                    | Perth                         |                       |
| Dunning                    | Perth Airport                 |                       |
| Errol                      | Pitcairngreen / Cromwell Park |                       |
| Errol Airfield             | Rait                          |                       |
| Forgandenny                | Scone                         |                       |