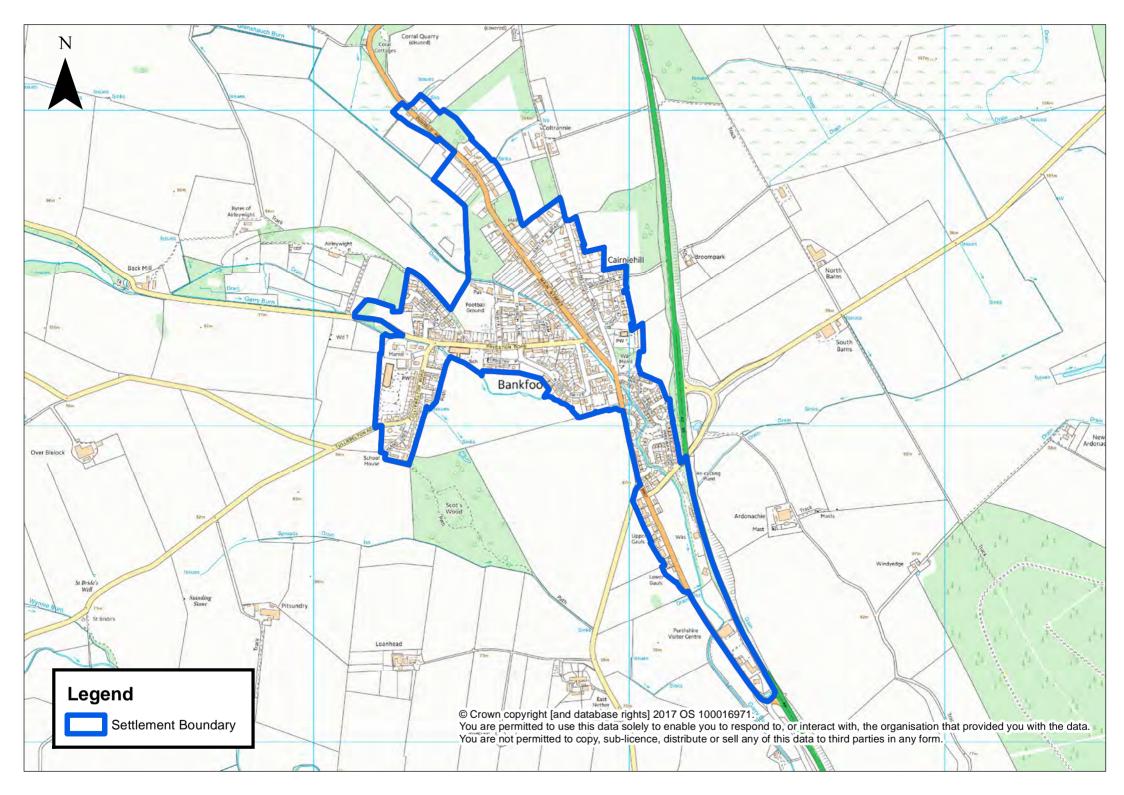

## Appendix G - Perth Area Settlement Boundaries

| Aberargie                  | Forteviot                     | St Madoes / Glencarse |
|----------------------------|-------------------------------|-----------------------|
| Abernethy                  | Glenfarg                      | Stanley               |
| Airntully                  | Guildtown                     | Tibbermore            |
| Balbeggie                  | Inchture                      | Wolfhill              |
| Baledgarno                 | Invergowrie                   |                       |
| Bankfoot                   | Kinfauns                      |                       |
| Binn Farm                  | Kinnaird                      |                       |
| Bridge of Earn / Oudenarde | Kinrossie                     |                       |
| Burrelton / Woodside       | Longforgan                    |                       |
| Clathymore                 | Luncarty                      |                       |
| Cottown / Chapelhill       | Methven                       |                       |
| Dalcrue                    | Perth                         |                       |
| Dunning                    | Perth Airport                 |                       |
| Errol                      | Pitcairngreen / Cromwell Park |                       |
| Errol Airfield             | Rait                          |                       |
| Forgandenny                | Scone                         |                       |