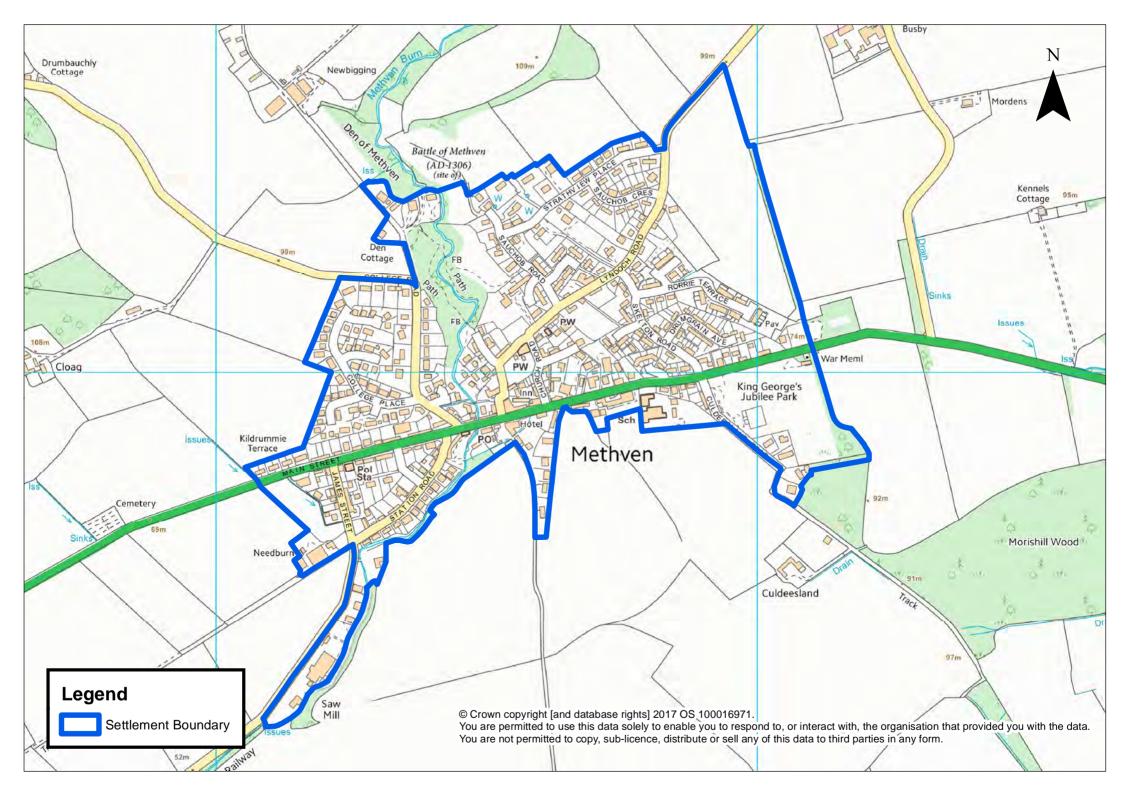

## Appendix G - Perth Area Settlement Boundaries

| Aberargie                  | Forteviot                     | St Madoes / Glencarse |
|----------------------------|-------------------------------|-----------------------|
| Abernethy                  | Glenfarg                      | Stanley               |
| Airntully                  | Guildtown                     | Tibbermore            |
| Balbeggie                  | Inchture                      | Wolfhill              |
| Baledgarno                 | Invergowrie                   |                       |
| Bankfoot                   | Kinfauns                      |                       |
| Binn Farm                  | Kinnaird                      |                       |
| Bridge of Earn / Oudenarde | Kinrossie                     |                       |
| Burrelton / Woodside       | Longforgan                    |                       |
| Clathymore                 | Luncarty                      |                       |
| Cottown / Chapelhill       | Methven                       |                       |
| Dalcrue                    | Perth                         |                       |
| Dunning                    | Perth Airport                 |                       |
| Errol                      | Pitcairngreen / Cromwell Park |                       |
| Errol Airfield             | Rait                          |                       |
| Forgandenny                | Scone                         |                       |