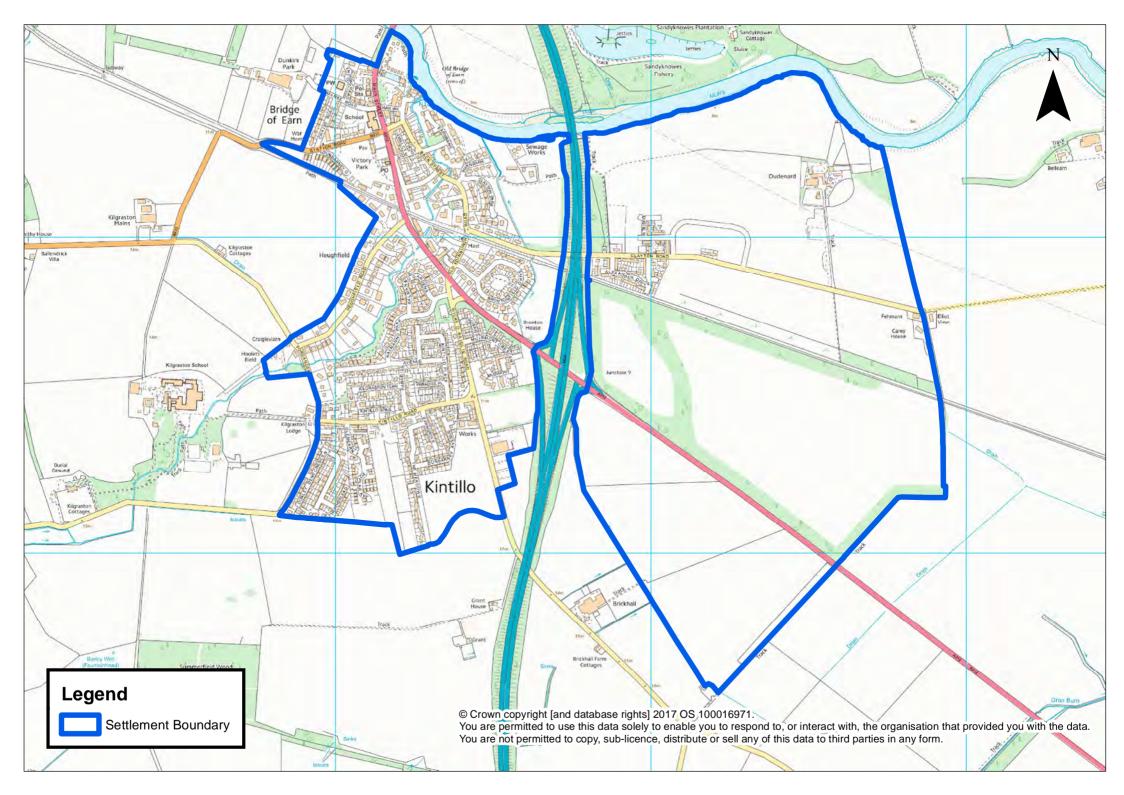

## Appendix G - Perth Area Settlement Boundaries

| Aberargie                  | Forteviot                     | St Madoes / Glencarse |
|----------------------------|-------------------------------|-----------------------|
| Abernethy                  | Glenfarg                      | Stanley               |
| Airntully                  | Guildtown                     | Tibbermore            |
| Balbeggie                  | Inchture                      | Wolfhill              |
| Baledgarno                 | Invergowrie                   |                       |
| Bankfoot                   | Kinfauns                      |                       |
| Binn Farm                  | Kinnaird                      |                       |
| Bridge of Earn / Oudenarde | Kinrossie                     |                       |
| Burrelton / Woodside       | Longforgan                    |                       |
| Clathymore                 | Luncarty                      |                       |
| Cottown / Chapelhill       | Methven                       |                       |
| Dalcrue                    | Perth                         |                       |
| Dunning                    | Perth Airport                 |                       |
| Errol                      | Pitcairngreen / Cromwell Park |                       |
| Errol Airfield             | Rait                          |                       |
| Forgandenny                | Scone                         |                       |