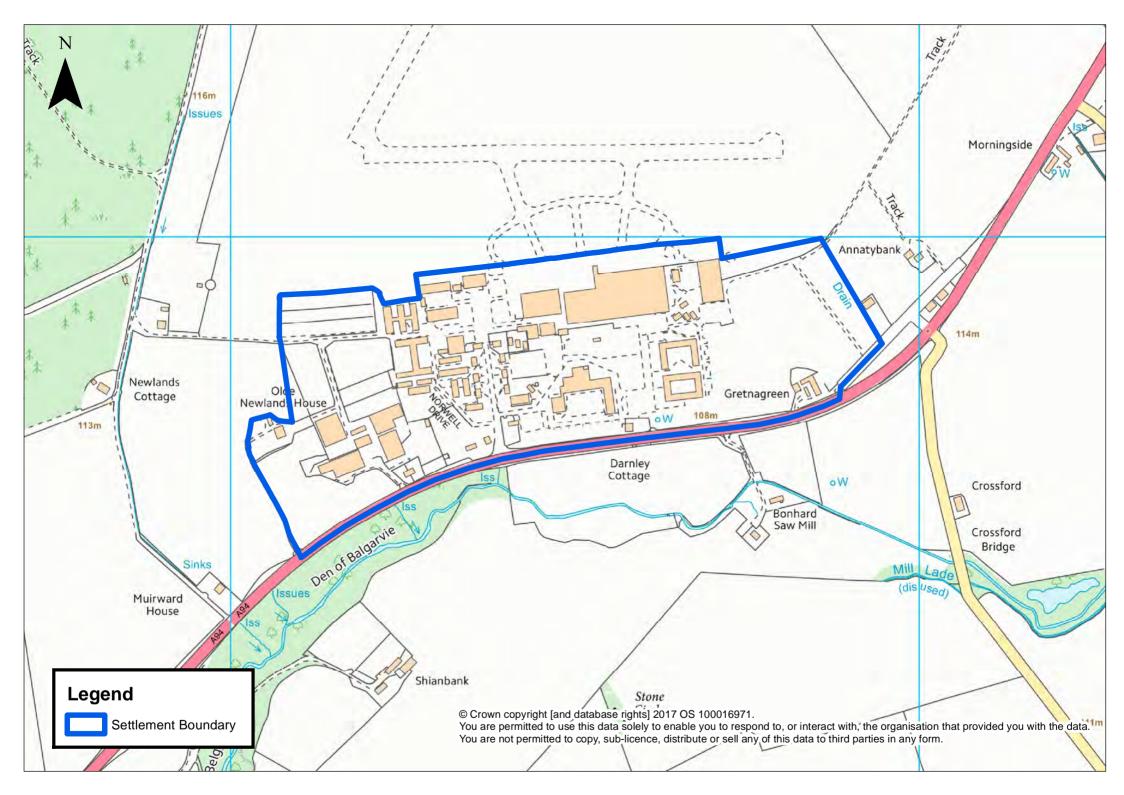

## Appendix G - Perth Area Settlement Boundaries

| Aberargie                  | Forteviot                     | St Madoes / Glencarse |
|----------------------------|-------------------------------|-----------------------|
| Abernethy                  | Glenfarg                      | Stanley               |
| Airntully                  | Guildtown                     | Tibbermore            |
| Balbeggie                  | Inchture                      | Wolfhill              |
| Baledgarno                 | Invergowrie                   |                       |
| Bankfoot                   | Kinfauns                      |                       |
| Binn Farm                  | Kinnaird                      |                       |
| Bridge of Earn / Oudenarde | Kinrossie                     |                       |
| Burrelton / Woodside       | Longforgan                    |                       |
| Clathymore                 | Luncarty                      |                       |
| Cottown / Chapelhill       | Methven                       |                       |
| Dalcrue                    | Perth                         |                       |
| Dunning                    | Perth Airport                 |                       |
| Errol                      | Pitcairngreen / Cromwell Park |                       |
| Errol Airfield             | Rait                          |                       |
| Forgandenny                | Scone                         |                       |