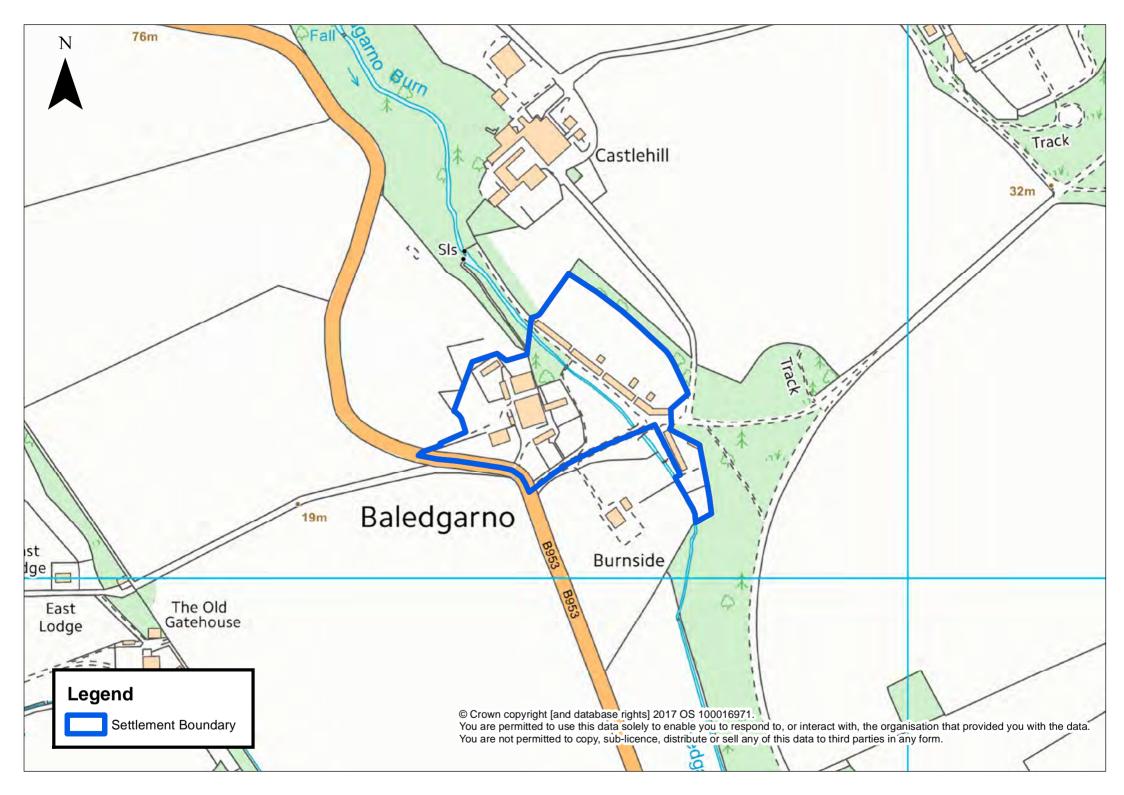

## Appendix G - Perth Area Settlement Boundaries

| Aberargie                  | Forteviot                     | St Madoes / Glencarse |
|----------------------------|-------------------------------|-----------------------|
| Abernethy                  | Glenfarg                      | Stanley               |
| Airntully                  | Guildtown                     | Tibbermore            |
| Balbeggie                  | Inchture                      | Wolfhill              |
| Baledgarno                 | Invergowrie                   |                       |
| Bankfoot                   | Kinfauns                      |                       |
| Binn Farm                  | Kinnaird                      |                       |
| Bridge of Earn / Oudenarde | Kinrossie                     |                       |
| Burrelton / Woodside       | Longforgan                    |                       |
| Clathymore                 | Luncarty                      |                       |
| Cottown / Chapelhill       | Methven                       |                       |
| Dalcrue                    | Perth                         |                       |
| Dunning                    | Perth Airport                 |                       |
| Errol                      | Pitcairngreen / Cromwell Park |                       |
| Errol Airfield             | Rait                          |                       |
| Forgandenny                | Scone                         |                       |