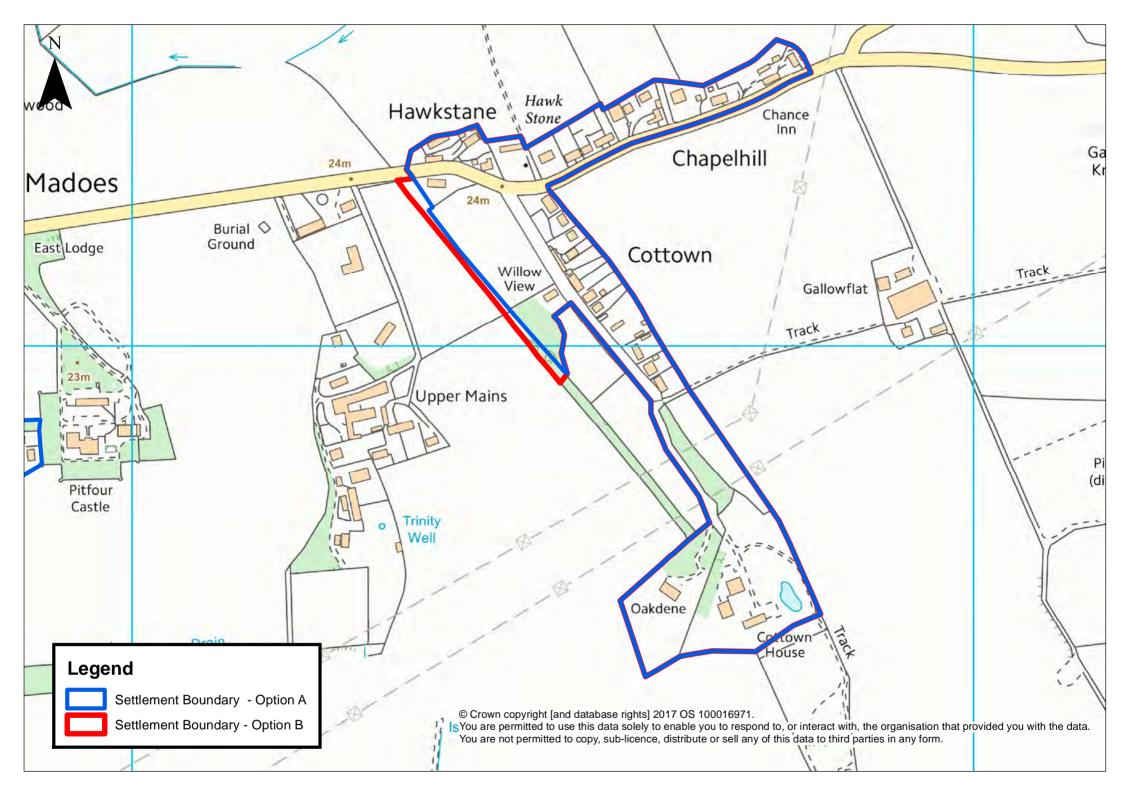

## Appendix G - Perth Area Settlement Boundaries

| Aberargie                  | Forteviot                     | St Madoes / Glencarse |
|----------------------------|-------------------------------|-----------------------|
| Abernethy                  | Glenfarg                      | Stanley               |
| Airntully                  | Guildtown                     | Tibbermore            |
| Balbeggie                  | Inchture                      | Wolfhill              |
| Baledgarno                 | Invergowrie                   |                       |
| Bankfoot                   | Kinfauns                      |                       |
| Binn Farm                  | Kinnaird                      |                       |
| Bridge of Earn / Oudenarde | Kinrossie                     |                       |
| Burrelton / Woodside       | Longforgan                    |                       |
| Clathymore                 | Luncarty                      |                       |
| Cottown / Chapelhill       | Methven                       |                       |
| Dalcrue                    | Perth                         |                       |
| Dunning                    | Perth Airport                 |                       |
| Errol                      | Pitcairngreen / Cromwell Park |                       |
| Errol Airfield             | Rait                          |                       |
| Forgandenny                | Scone                         |                       |