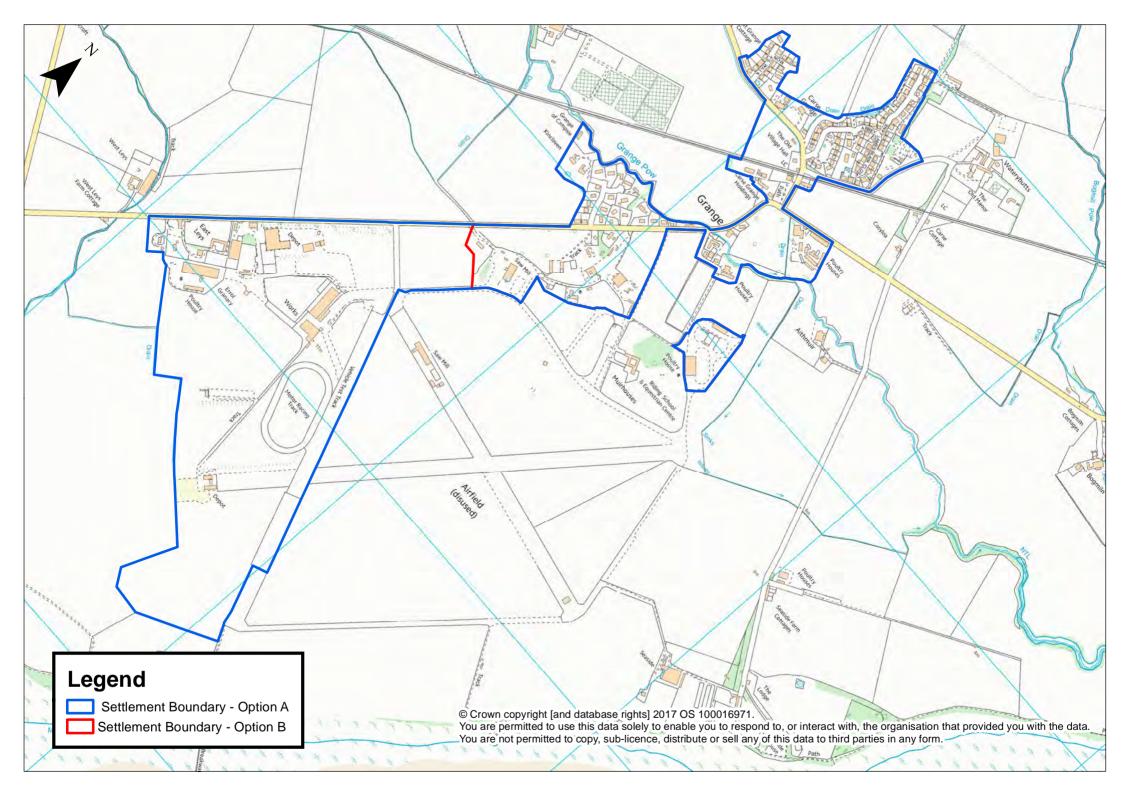

## Appendix G - Perth Area Settlement Boundaries

| Aberargie                  | Forteviot                     | St Madoes / Glencarse |
|----------------------------|-------------------------------|-----------------------|
| Abernethy                  | Glenfarg                      | Stanley               |
| Airntully                  | Guildtown                     | Tibbermore            |
| Balbeggie                  | Inchture                      | Wolfhill              |
| Baledgarno                 | Invergowrie                   |                       |
| Bankfoot                   | Kinfauns                      |                       |
| Binn Farm                  | Kinnaird                      |                       |
| Bridge of Earn / Oudenarde | Kinrossie                     |                       |
| Burrelton / Woodside       | Longforgan                    |                       |
| Clathymore                 | Luncarty                      |                       |
| Cottown / Chapelhill       | Methven                       |                       |
| Dalcrue                    | Perth                         |                       |
| Dunning                    | Perth Airport                 |                       |
| Errol                      | Pitcairngreen / Cromwell Park |                       |
| Errol Airfield             | Rait                          |                       |
| Forgandenny                | Scone                         |                       |