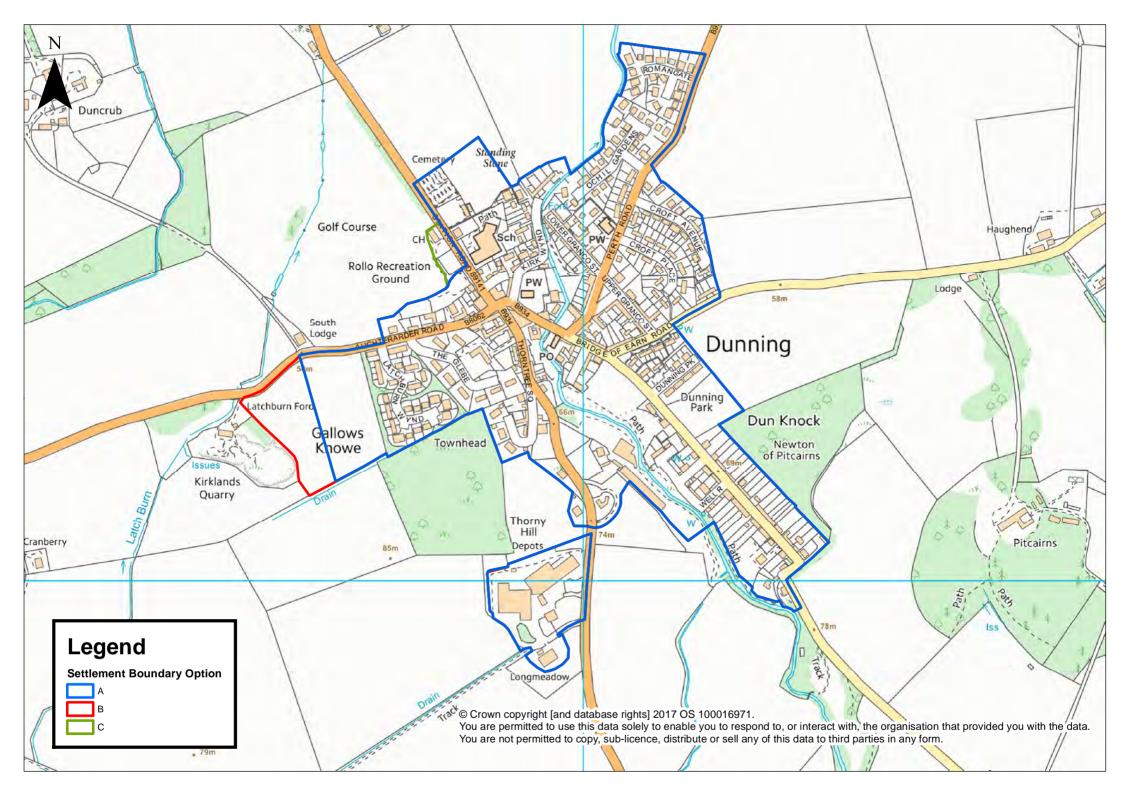

## Appendix G - Perth Area Settlement Boundaries

| Aberargie                  | Forteviot                     | St Madoes / Glencarse |
|----------------------------|-------------------------------|-----------------------|
| Abernethy                  | Glenfarg                      | Stanley               |
| Airntully                  | Guildtown                     | Tibbermore            |
| Balbeggie                  | Inchture                      | Wolfhill              |
| Baledgarno                 | Invergowrie                   |                       |
| Bankfoot                   | Kinfauns                      |                       |
| Binn Farm                  | Kinnaird                      |                       |
| Bridge of Earn / Oudenarde | Kinrossie                     |                       |
| Burrelton / Woodside       | Longforgan                    |                       |
| Clathymore                 | Luncarty                      |                       |
| Cottown / Chapelhill       | Methven                       |                       |
| Dalcrue                    | Perth                         |                       |
| Dunning                    | Perth Airport                 |                       |
| Errol                      | Pitcairngreen / Cromwell Park |                       |
| Errol Airfield             | Rait                          |                       |
| Forgandenny                | Scone                         |                       |