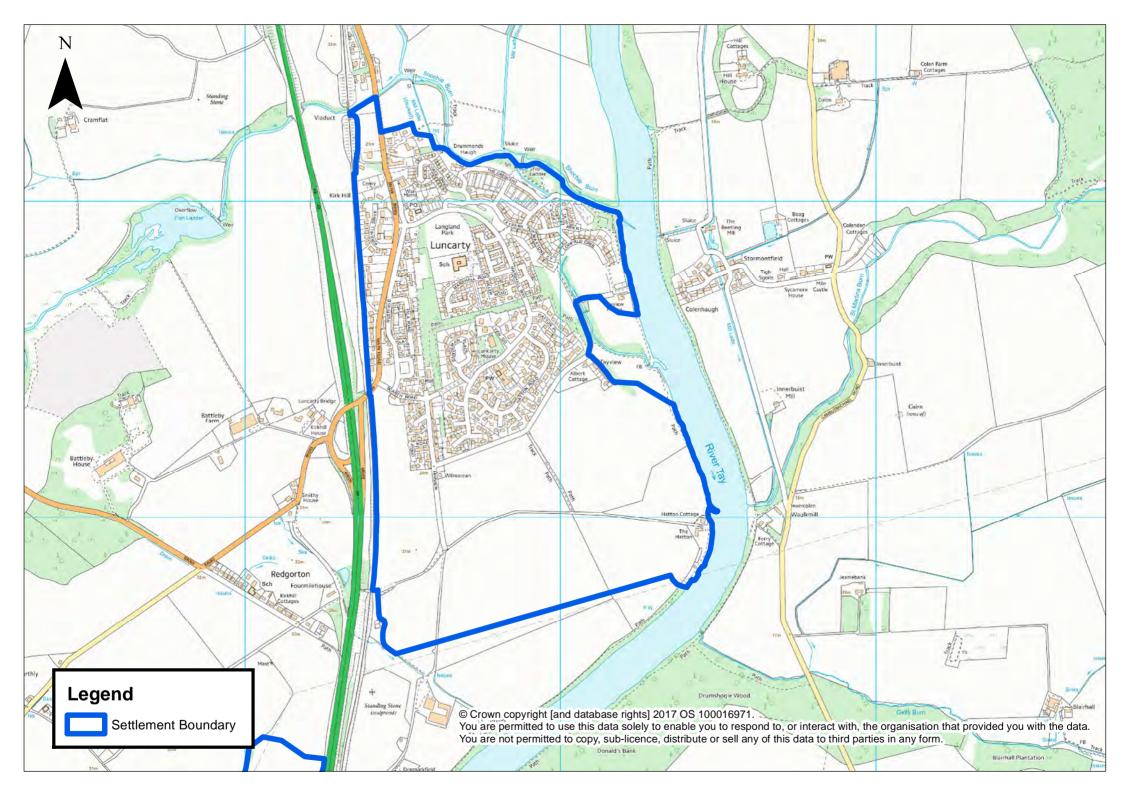

## Appendix G - Perth Area Settlement Boundaries

| Aberargie                  | Forteviot                     | St Madoes / Glencarse |
|----------------------------|-------------------------------|-----------------------|
| Abernethy                  | Glenfarg                      | Stanley               |
| Airntully                  | Guildtown                     | Tibbermore            |
| Balbeggie                  | Inchture                      | Wolfhill              |
| Baledgarno                 | Invergowrie                   |                       |
| Bankfoot                   | Kinfauns                      |                       |
| Binn Farm                  | Kinnaird                      |                       |
| Bridge of Earn / Oudenarde | Kinrossie                     |                       |
| Burrelton / Woodside       | Longforgan                    |                       |
| Clathymore                 | Luncarty                      |                       |
| Cottown / Chapelhill       | Methven                       |                       |
| Dalcrue                    | Perth                         |                       |
| Dunning                    | Perth Airport                 |                       |
| Errol                      | Pitcairngreen / Cromwell Park |                       |
| Errol Airfield             | Rait                          |                       |
| Forgandenny                | Scone                         |                       |