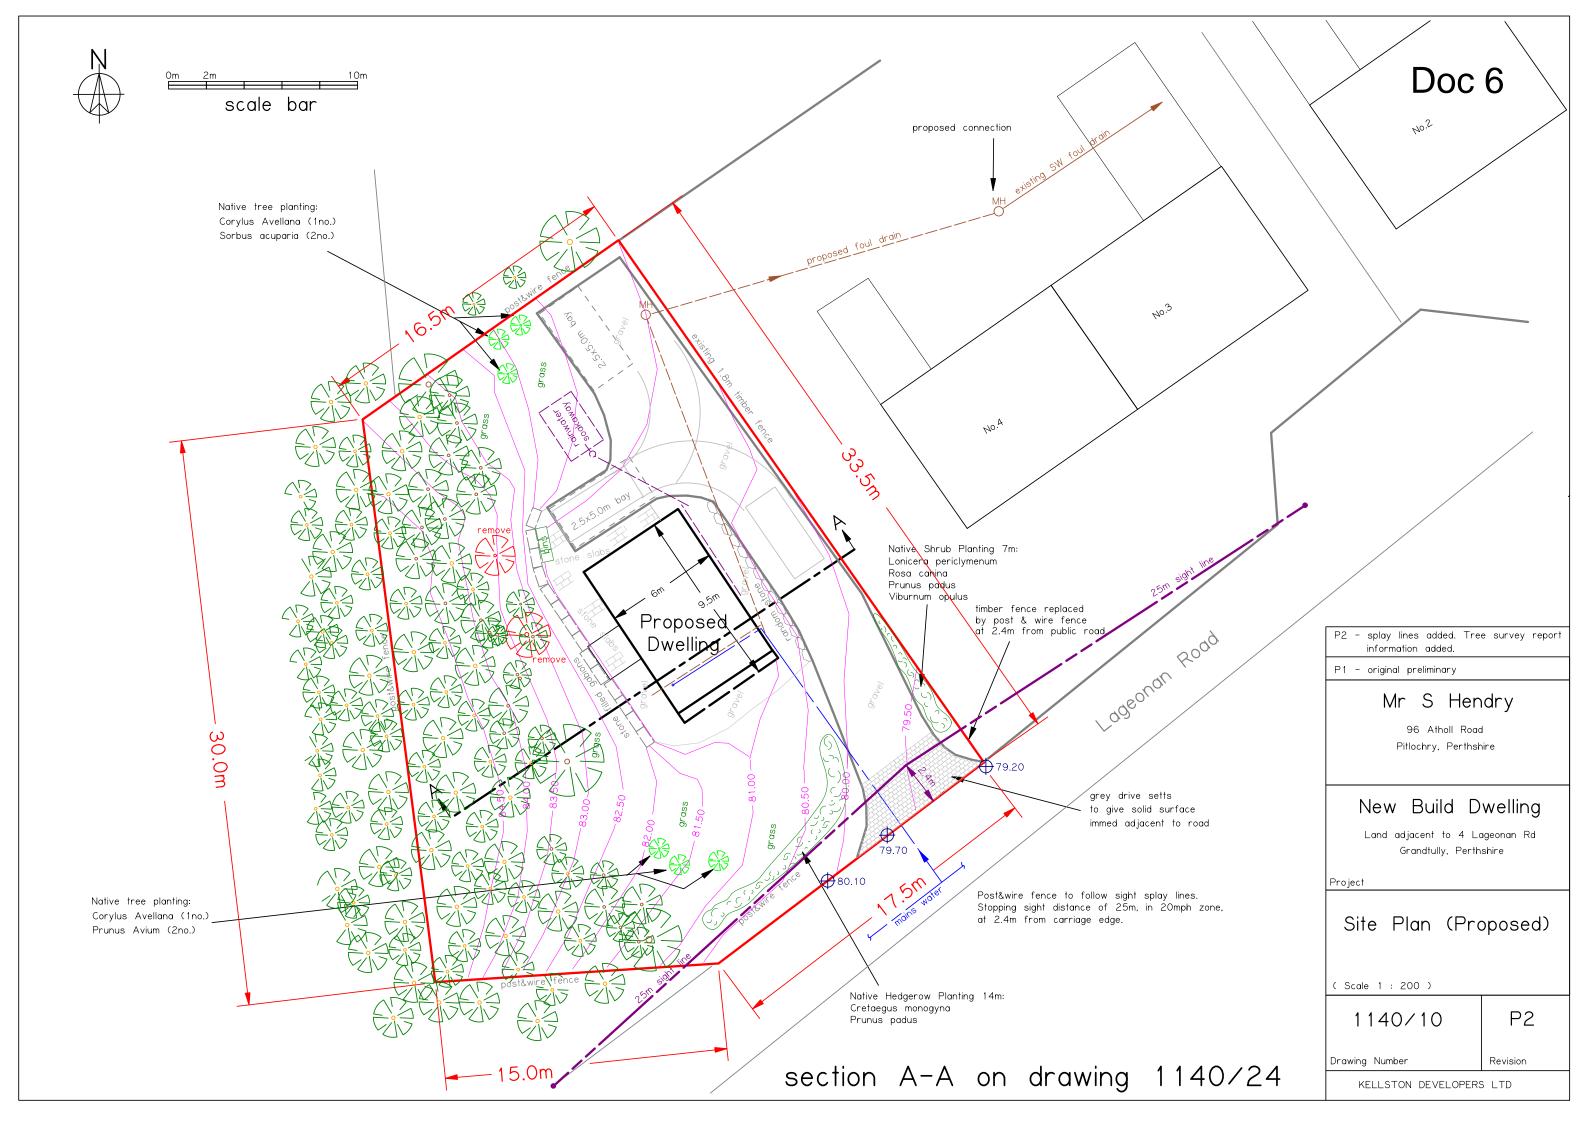

## Town & Country Planning (Scotland) Act 1997 The Town & Country Planning (Schemes of Delegation & Local Review Procedure) (Scotland) Regulations 2013 Application Ref: 23/01564/FLL – Erection of dwellinghouse, land 20 metres south west of 4 Lageonan Road, Grandtully, Aberfeldy – Mr S Hendry

The Local Review Body considered the above Notice of Review at its meeting held on 13 May 2024. The decision of the LRB was as follows:

- (i) having regard to the material before the Local Review Body and the comments from the Planning Adviser, insufficient information was before the Local Review Body to determine the matter without further procedure.
- (ii) Development Management to review and comment on the Tree Survey, Arboricultural Impact Assessment, Tree Protection and Compensatory Planting Plan attached to the applicant's Notice of Review.
- (iii) Transport Planning to review and comment on the visibility splay included in the updated site plan attached to the applicant's Notice of Review.
- (iv) The applicant to review and comment on the responses as per (ii) and (iii) above.
- (v) Following receipt of all information and responses, the application be brought back to a future meeting of the Local Review Body.

I would be obliged, therefore, if you could provide me with the information requested by the Local Review Body as detailed in (iii) above by **3 July 2024**.

Following receipt of the written submissions, a copy will be forwarded to the applicant for comment prior to the application being brought back to a future meeting of the Local Review Body.