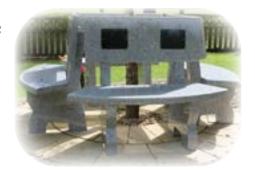

### Memorial Bench Plaque

£302.00 for a 20-year lease, plus inscription at £2.82 per letter

These attractively designed polished grey granite benches feature 2 black granite plaques on each bench and are set around a lovely tree.