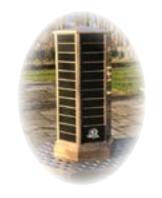

#### Granite Columbarium

10-year lease: £315.00 single, £624.00 double 20-year lease: £452.00 single, £896.00 double

This elegant tower can be the secure resting place for up to 48 containers of cremated remains. Each container will be placed in a seperate compartment behind a black granite plaque. Flowers can be placed in the vases at the base of the columbarium.