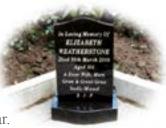

### Upright Granite Memorial

£343.00 for a 10-year lease £500.00 for a 20-year lease

This formal and elegant black polished granite memorial stands 14 inches high and is unique in having a detachable flower container fixed at the rear.