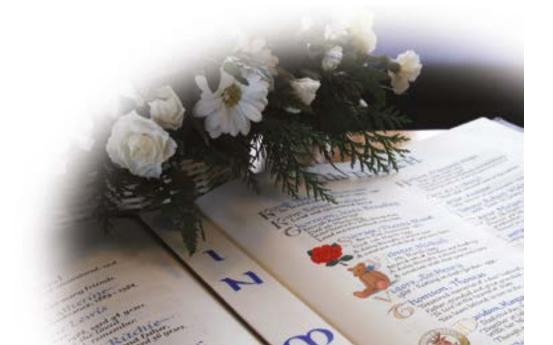

# Book of Remembrance

The Book of Remembrance, displayed in a purpose-built cabinet in the Chapel of Remembrance, has been provided to offer a dignified memorial in perpetuity. The Chapel itself is open to visitors between:

9.00am – 5.00pm Monday to Friday

For weekends and public holidays, the Book of Remembrance will be on view at the main Family Room windows

The Book of Remembrance has a separate page for each day. The pages are turned on a daily basis so that the lasting record appears at each anniversary according to the date chosen. The Book itself is handmade and bound in the finest gold-tooled vellum. Each entry is an example of calligraphic excellence and a fitting tribute to the memory of the deceased.