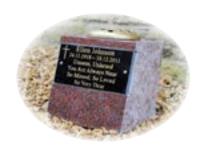

#### Black Granite Flower Kerb

£338.00 for a 10-year lease £487.00 for a 20-year lease

This classical 10-inch memorial, complete with flower vase, features a high-quality polished black granite finish.

#### Red Granite Flower Kerb

£338.00 for a 10-year lease £487.00 for a 20-year lease

This 10-inch path edge memorial incorporates a flower vase and features a high-quality polished red granite finish.

#### Grey Granite Flower Kerb

£338.00 for a 10-year lease £487.00 for a 20-year lease

This attractive 13-inch memorial wedge, complete with flower vase, has a black polished granite face fixed onto a contrasting grey granite base.