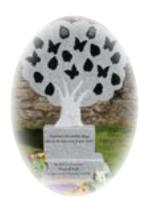

### Tree of Life Plaque

£316.00 (includes inscription)

This beautiful and uniquely designed granite memorial tree featuring 18 individual black granite plaques from which you can choose a leaf, acorn or butterfly.