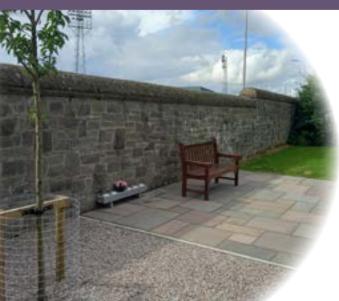

## Covid Memorial Garden

An area where families can have a seat in the peaceful surroundings of the crematorium gardens of remembrance and leave flowers in memory of those family and friends lost to the recent pandemic.