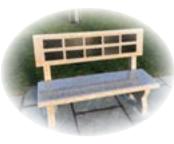

### Memorial Bench Plaque

£302.00 for a 20-year lease, plus inscription at £2.82 per letter

These attractively designed polished grey granite benches feature 2 black granite plaques on each bench and are set around a lovely tree.

### Memorial Bench Plaque

£188.00 for a 10-year lease £320.00 for a 20-year lease

These attractively-designed polished yellow granite benches feature 10 granite plaques on each bench.

Engraving on all memorials will cost £2.82 per letter.