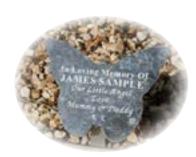

### Granite Butterfly Plaque

£253.00 (includes inscription)

This individual pretty blue mother of pearl butterfly plaque is attached to a spike for easy insertion into the ground.