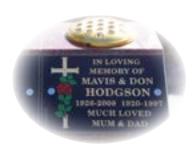

## Memorial Cards

The Memorial card replicates the cover of the Book of Remembrance and reproduces the entry, but in a quality card cover only.

- 2-line entry £89.00
- 5-line entry £145.00
- 8-line entry £181.00

In addition, with with five or eightline entries only, the following may be included in the Memorial Card:

 Photograph, Emblem, Family Crest, Coat of Arms, Floral Motif – £89.00 each