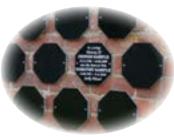

#### Granite Wall Plaque

£188.00 for a 10-year lease £320.00 for a 20-year lease

These attractive octagonal plaques are fixed to a red brick wall in the Summer Garden. Flowers can be placed in the vases at the base of the wall.