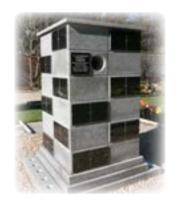

#### Granite Columbarium

10-year lease: £315.00 single, £624.00 double 20-year lease: £452.00 single, £896.00 double

This elegant tower can be the secure resting place for up to 48 containers of cremated remains. Each container will be placed in a seperate compartment behind a black granite plaque. Flowers can be placed in the vases at the base of the columbarium.