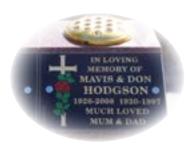

#### Black Granite Flower Kerb

£338.00 for a 10-year lease £487.00 for a 20-year lease

This classical 10-inch memorial, complete with flower vase, features a high-quality polished black granite finish.

### Upright Granite Memorial

£343.00 for a 10-year lease £500.00 for a 20-year lease

This formal and elegant black polished granite memorial stands 14 inches high and is unique in having a detachable flower container fixed at the rear.