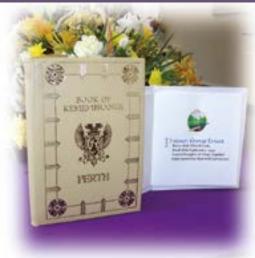

# Book of Remembrance

The Book of Remembrance, displayed in a purpose-built cabinet in the Chapel of Remembrance, has been provided to offer a dignified memorial in perpetuity. The Chapel itself is open to visitors between:

## Miniature Book

The Miniature Book is a replica of the Book of Remembrance.

The bound miniature book contains colour photographs and replica of the Book of Remembrance entry.

- 2-line entry £128.00
- 5-line entry £170.00
- 8-line entry £220.00