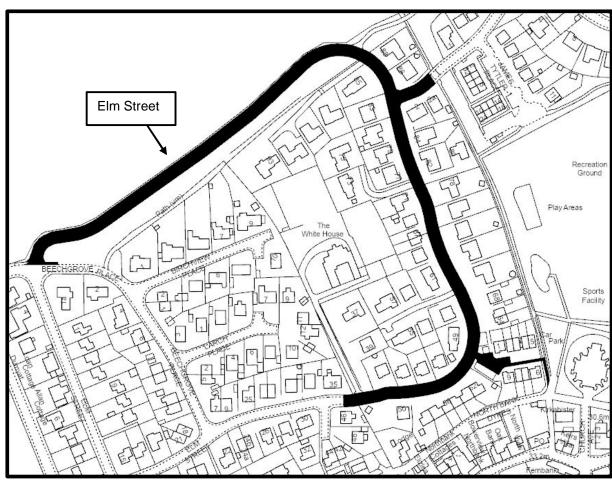

### Pittenzie Road (U3), Crieff

© Crown copyright [and database rights] 2024. OS AC0000805756. Use of this data is subject to terms and conditions.

Beechgrove Place, David McIntyre Place, David McIntyre Place footpath between numbers 2 and 8 Eastwards, Elm Street, Preston Watson Street, Preston Watson Street from footpath at David McIntyre Place Southwards to North Bank Dykes, Errol

© Crown copyright [and database rights] 2024. OS AC0000805756. Use of this data is subject to terms and conditions.