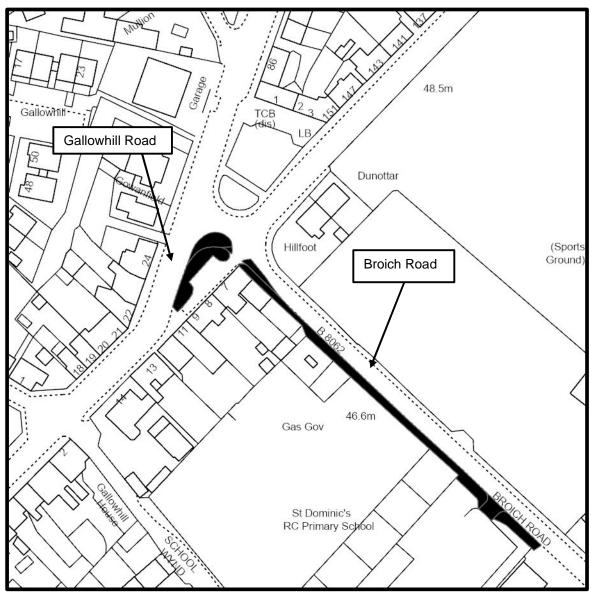

### Broich Road (B8062), Gallowhill Road (A822) Crieff

© Crown copyright [and database rights] 2024. OS AC0000805756. Use of this data is subject to terms and conditions.