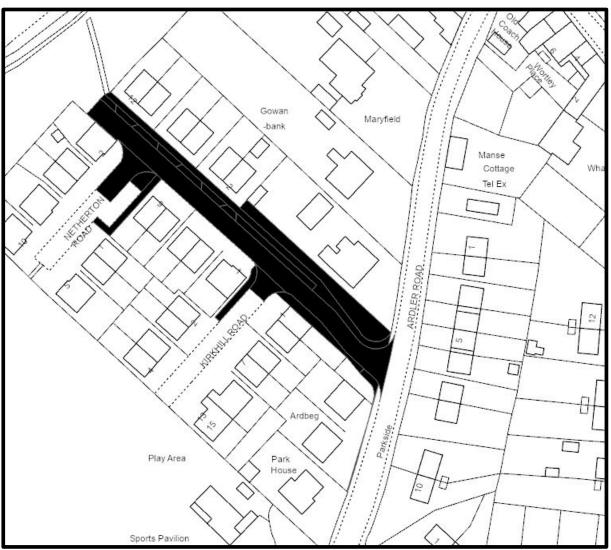

# Ardler Road, Drumkilbo Road, Kirkhill Road, Netherton Road, Meigle

© Crown copyright [and database rights] 2024. OS AC0000805756 Use of this data is subject to terms and conditions.