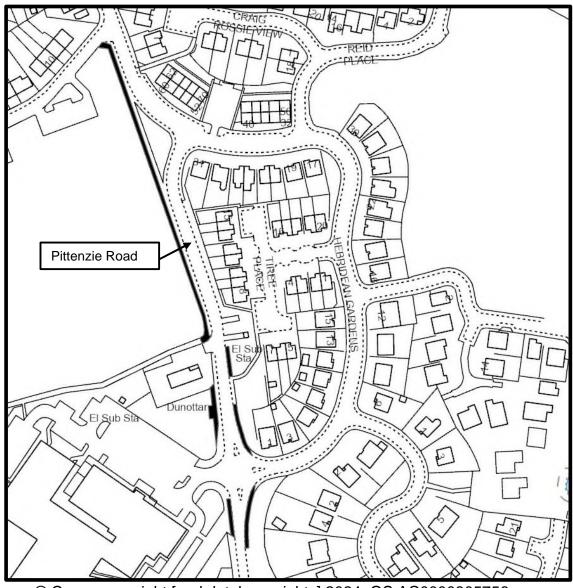

### Pittenzie Road (U3), Crieff

© Crown copyright [and database rights] 2024. OS AC0000805756. Use of this data is subject to terms and conditions.

Beechgrove Place, David McIntyre Place, David McIntyre Place footpath between numbers 2 and 8 Eastwards, Elm Street, Preston Watson Street, Preston Watson Street from footpath at David McIntyre Place Southwards to North Bank Dykes, Errol