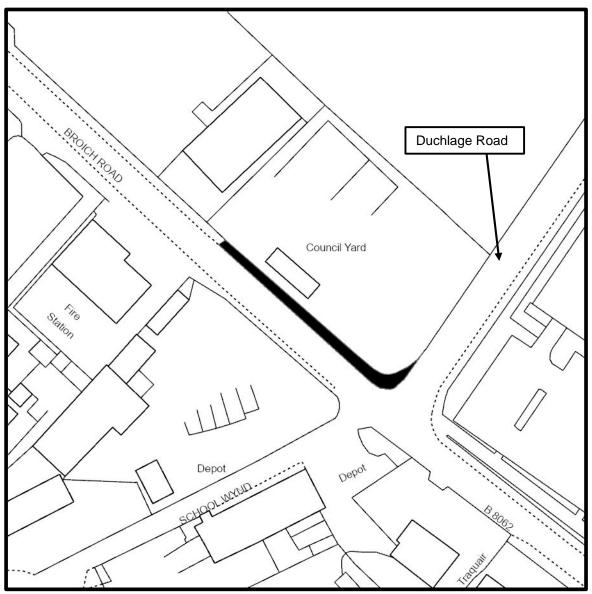

### Broich Road (B8062), Crieff

© Crown copyright [and database rights] 2024. OS AC0000805756. Use of this data is subject to terms and conditions.