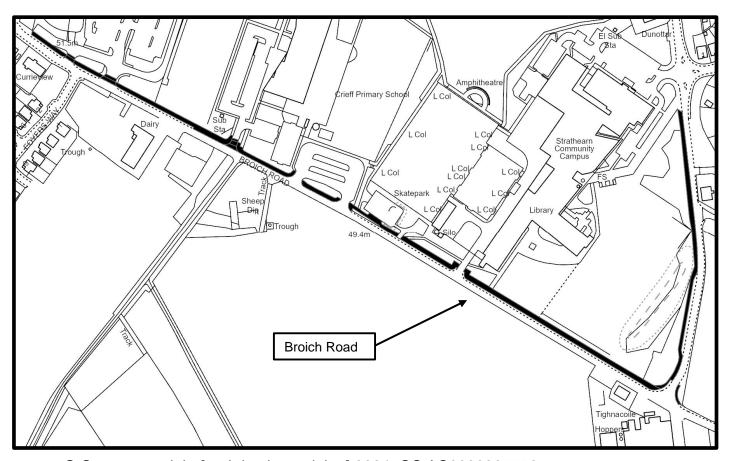

### Broich Road (B8062), Pittenzie Road (U3), Crieff

© Crown copyright [and database rights] 2024. OS AC0000805756. Use of this data is subject to terms and conditions.