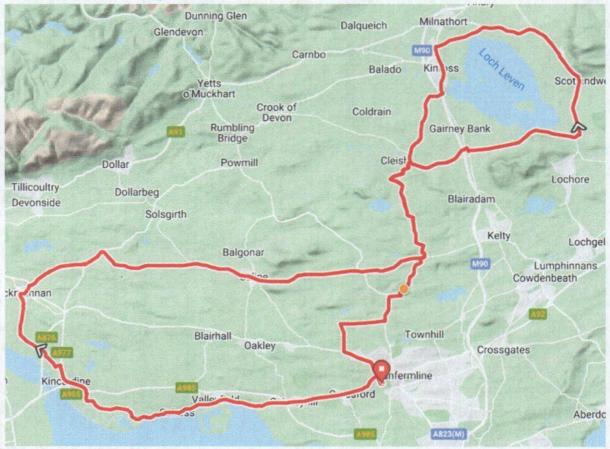

## TOK 2025 Challenge Route

## Online at: ridewithgps.com/routes/49161226

- 1. Leaves Pittencrieff Park from the car park exit. Turns left onto A944 towards Cairneyhill.
- 2. Continues straight across the Cairneyhill Roundabout onto the B9037 towards Torryburn.
- 3. Turns left onto Main Street towards Newmills,
- 4. rejoins B9037 leaving Newmills towards Culross.
- 5. Continues on B9037 to Longannet Junction.
- 6. Turns right onto A977 to Longannet Roundabout.
- 7. Straight across and continues on A977 to Kincardine.
- 8. Turns left onto minor road opposite Tulliallan.
- 9. Follows Lookaboutye Brae into Clackmannan, then Wellmyre, Port Street.
- 10. Turn right onto Main Street.
- 11. Crosses Alloa Road onto B910.
- 12. Turns left onto A977.
- 13. Turns right onto minor road at Forestmill.
- 14. Turns right onto B913 towards Saline
- 15. Continues through Saline and Steelend on B914.
- 16. Turns left at junction with B915 and briefly continues on B914 towards Kelty.
- 17. Turns left onto minor road towards Cleish
- 18. Turns right onto minor road at foot of hill.
- 19. Turns right onto B9097 towards Fruix.
- 20. Turns left onto B996, then almost immediately right onto B9097 past Vane Farm.

- 21. Turns left onto B920.
- 22. Turns left onto B920 towards Scotlandwell.
- 23. B920 becomes A911 after Main Steet.
- 24. Continues along A911 towards Wester Balgedie.
- 25. Turns left onto minor road towards Kinross.
- 26. Turns left onto A922.
- 27. Continues straight through Kinross on the B966, High Street.
- 28. After Kinross, turns right onto minor road towards Cleish.
- 29. Turns slight left onto B9097.
- 30. Turns right onto minor road towards Cleish.
- 31. Turns left onto minor road towards Dunfermline.
- 32. Turns right onto B914, continues straight to become B915.
- 33. Turns left onto the A823.
- 34. Turns right onto minor road towards Craigluscar Road.
- 35. Turns left onto Criagluscar Road.
- 36. Turns left onto A907, Carnock Road, Dunfermline.
- 37. Turns right at traffic lights staying on A907, onto William Street.
- 38. Turns left at traffic lights onto Pittencrieff Street.
- 39. Turns right into car park at Pittencrieff Park.
- 40. Returns to DCC Cycle Hub.