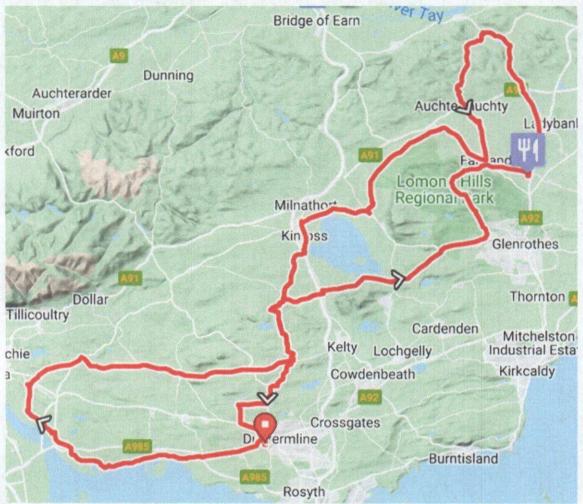

## TOK 2025 Full Route

## Online at: ridewithgps.com/routes/49161207

- 1. Leaves Pittencrieff Park from the car park exit. Turns left onto A944 towards Cairneyhill.
- 2. Continues straight across the Cairneyhill Roundabout onto the B9037 towards Torryburn.
- 3. Turns left onto Main Street towards Newmills,
- 4. rejoins B9037 leaving Newmills towards Culross.
- 5. Continues on B9037 to Longannet Junction.
- 6. Turns right onto A977 to Longannet Roundabout.
- 7. Straight across and continues on A977 to Kincardine.
- 8. Turns left onto minor road opposite Tulliallan.
- 9. Follows Lookaboutye Brae into Clackmannan, then Wellmyre, Port Street.
- 10. Turn right onto Main Street.
- 11. Crosses Alloa Road onto B910.
- 12. Turns left onto A977.
- 13. Turns right onto minor road at Forestmill.
- 14. Turns right onto B913 towards Saline
- 15. Continues through Saline and Steelend on B914.
- 16. Turns left at junction with B915 and briefly continues on B914 towards Kelty.

- 17. Turns left onto minor road towards Cleish
- 18. Turns right onto minor road at foot of hill.
- 19. Turns right onto B9097 towards Fruix.
- 20. Turns left onto B996, then almost immediately right onto B9097 past Vane Farm.
- 21. Turns left onto B920.
- 22. Continues straight on along undesignated road towards Auchmuirbridge.
- 23. Turns right onto A911 towards Leslie.
- 24. Turns left onto Mansfield.
- 25. Turns left along the new unnamed road through the park.
- 26. Turns left onto minor road over the Lomond Hills towards Pitkevy, Glasslie and Falkland.
- 27. Continues along Hill Road, High Street and East Port.
- 28. Turns right onto A912.
- 29. Turns left at mini-roundabout onto B936 towards Freuchie.
- 30. (Feed Station at Freuchie Cricket Club).
- 31. Turns left onto High Street. Left again onto Eden Valley Row.
- 32. Straight across mini-roundabout to Unthank.
- 33. Slight right onto minor road, direction Ladybank.
- 34. Turns left onto B937 towards Collessie.
- 35. Turns left at junction with A91, then shortly after turn right onto B937.
- 36. Turns left onto A913 at Lindores.
- 37. Turns left onto the B936 towards Auchtermuchty.
- 38. Crosses the A91 at Auchtermuchty, stays on B936 towards Falkland.
- 39. Turns right onto the A912 towards Strathmiglo.
- 40. Turns left onto minor road at Cash Feus, towards Wester Balgedie.
- 41. Turns right onto A911.
- 42. Turns left onto minor road towards Kinross.
- 43. Turns left onto A922.
- 44. Continues straight through Kinross on the B966, High Street.
- 45. After Kinross, turns right onto minor road towards Cleish.
- 46. Turns slight left onto B9097.
- 47. Turns right onto minor road towards Cleish.
- 48. Turns left onto minor road towards Dunfermline.
- 49. Turns right onto B914, continues straight to become B915.
- 50. Turns left onto the A823.
- 51. Turns right onto minor road towards Craigluscar Road.
- 52. Turns left onto Criagluscar Road.
- 53. Turns left onto A907, Carnock Road, Dunfermline.
- 54. Turns right at traffic lights staying on A907, onto William Street.
- 55. Turns left at traffic lights onto Pittencrieff Street.
- 56. Turns right to enter the car park at Pittencrieff Park.
- 57. Returns to the DCC Cycle Hub.